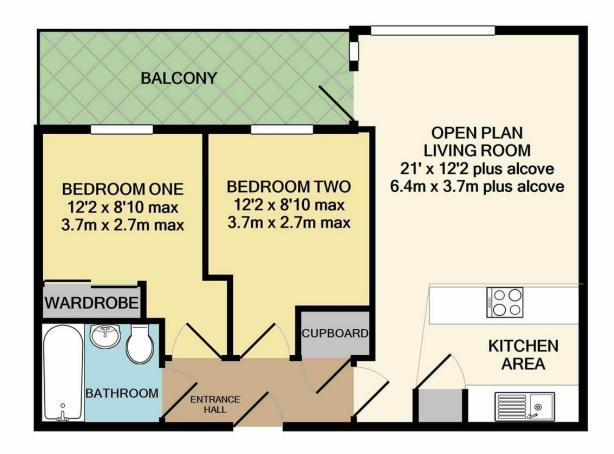

bone Slip | Sutton Harbour | Plymouth | PL4 0HX

A two double bedroom second floor apartment.

This waterside development offers views of Sutton Harbour and is located within a short walk of the historic Barbican, Plymouth Hoe, Plymouth City Centre and two marinas. The accommodation comprises, entrance hall, open plan living room, balcony, two bedrooms and family bathroom. There is an allocated parking space, within the gated carpark.

The property would make an ideal investment purchase, City home or bolt hole. Currently the property is let under an Assured Short-hold Tenancy agreement.

## In Excess Of £220,000

- Second Floor Apartment
- Two Double Bedrooms
- Open Plan Living Room
- Balcony
- Waterside Location
- Allocated Parking Space
- Proven Rental Income
- Sought After Location





## TOTAL APPROX. FLOOR AREA 520 SQ.FT. (48.3 SQ.M.)

## **Contact Details**

48 Ebrington Street

Plymouth

Devon

PL4 9AD

www.athomelettings.com info@athomeproperty.co.uk 01752 777070



WWW.EPC4U.COM

Agents Note: Whilst every care has been taken to prepare these sales particulars, they are for guidance purposes only. All measurements are approximate are for general guidance purposes only and whilst every care has been taken to ensure their accuracy, they should not be relied upon and potential buyers are advised to recheck the measurements