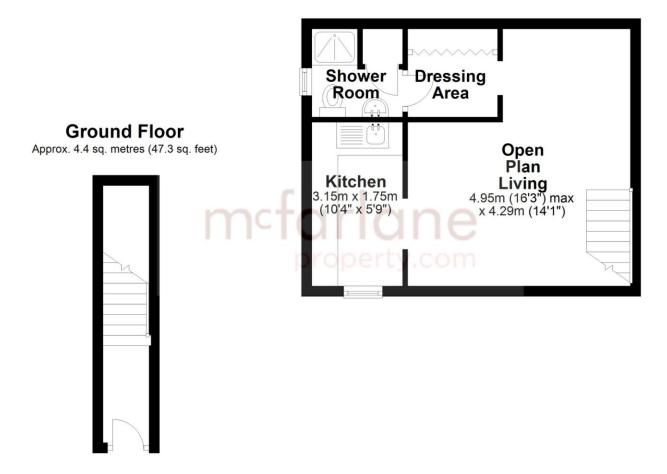

## **First Floor**

Approx. 30.4 sq. metres (327.0 sq. feet)

Total area: approx. 34.8 sq. metres (374.4 sq. feet)

Our team are friendly, experienced and all from here. They know it better than they do their own living rooms and can help you find what you're looking for because we love where we live.