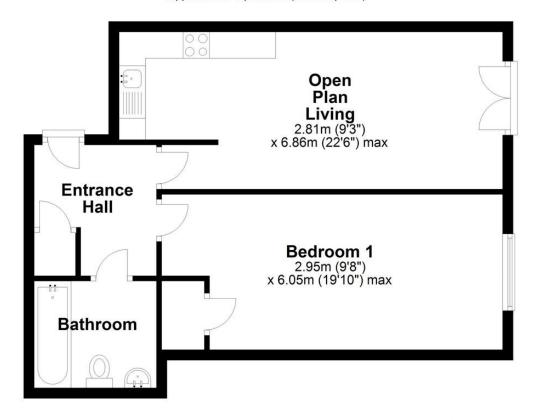

## **First Floor**

Approx. 50.7 sq. metres (545.7 sq. feet)

Total area: approx. 50.7 sq. metres (545.7 sq. feet)

Our team are friendly, experienced and are all local. They know it better than they do their own living rooms and can help you find what you're looking for because we love where we live.