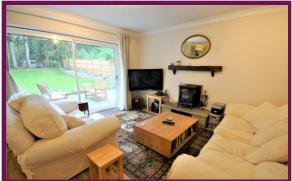

At the end of the hallway is the spacious L shaped living room with log wood burner and french door leading out to the large rear garden. This also leads onto the separate dining room off of the living room which also over looks the rear garden. To the front of the property there is ample driveway parking and garage. Available Unfurnished.