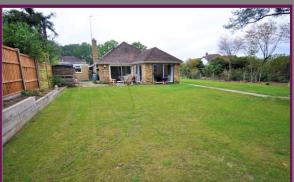

At the end of the hallway is the spacious L shaped living room with log wood burner and french door leading out to the large rear garden. This also leads onto the separate dining room off of the living room which also over looks the rear garden. To the front of the property there is ample driveway parking and garage. Available Unfurnished.