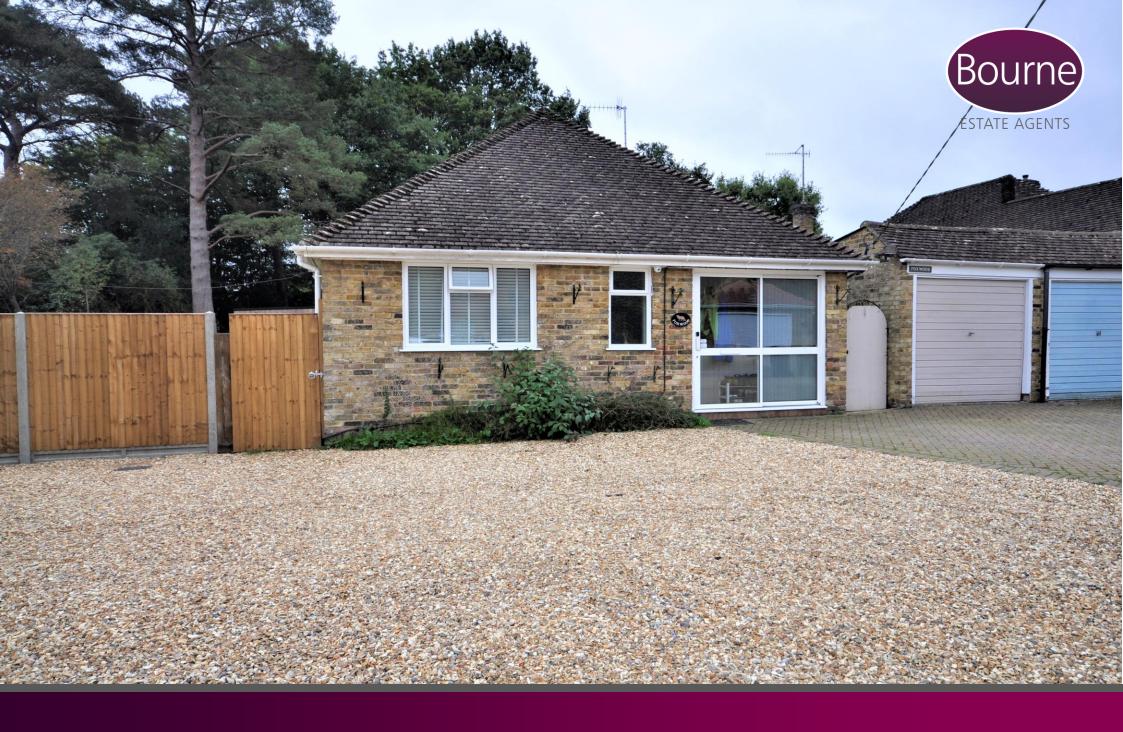

## Hookley Lane, Elstead, Godalming, GU8 6JD

Bourne are pleased to bring to the market this well presented three bedroom, detached bungalow located on Hookley Lane in Elstead.

As you enter the property through the porch, you are greeted with the hallway which provides access to the rest of the living accommodation in the property. To the right of the entrance is the modern bathroom suite with shower, and separate toilet. Back into the hallway is an airing cupboard which provides ample storage space for a variety of items. Across from this you will find the main double bedroom which over looks the driveway. Making your way back down the hallway you will find the entrances to the two remaining double bedrooms and the spacious modern kitchen with a number of base level and eye level units, along with access to the side of the property.

At the end of the hallway is the spacious L shaped living room with log wood burner and french door leading out to the large rear garden. This also leads onto the separate dining room off of the living room which also over looks the rear garden. To the front of the property there is ample driveway parking and garage. Available Unfurnished.

Viewings are highly recommended.

- \*\*\*AVAILABLE EARLY DECEMBER\*\*\*
- Three Bedroom Detached Bungalow
- Driveway Parking & Garage
- Spacious Living Room
- Seperate Dining Room
- Large Modern Kitchen
- Bathroom With Separate Toilet
- Private Rear Garden
- Close To Local Amenities
- Unfurnished