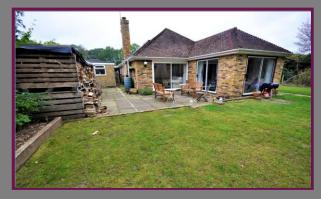

## Hookley Lane, Elstead, Godalming, GU8 6JD

Bourne are pleased to bring to the market this well presented three bedroom, detached bungalow located on Hookley Lane in Elstead.

As you enter the property through the porch, you are greeted with the hallway which provides access to the rest of the living accommodation in the property. To the right of the entrance is the modern bathroom suite with shower, and separate toilet. Back into the hallway is an airing cupboard which provides ample storage space for a variety of items. Across from this you will find the main double bedroom which over looks the driveway. Making your way back down the hallway you will find the entrances to the two remaining double bedrooms and the spacious modern kitchen with a number of base level and eye level units, along with access to the side of the property.

At the end of the hallway is the spacious L shaped living room with log wood burner and french door leading out to the large rear garden. This also leads onto the separate dining room off of the living room which also over looks the rear garden. To the front of the property there is ample driveway parking and garage. Available Unfurnished.