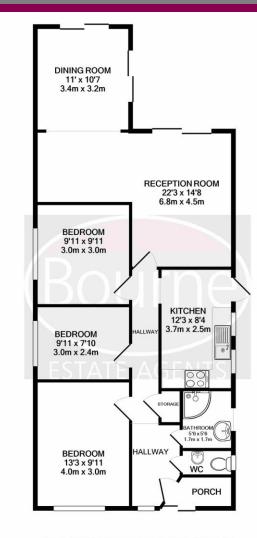

## Floor Plan

## TOTAL APPROX. FLOOR AREA 921 SQ.FT. (85.6 SQ.M.)

Whilst every attempt has been made to ensure the accuracy of the floor plan contained here, measurements of doors, windows, rooms and any other items are approximate and no responsibility is taken for any error, omission, or mis-statement. This plan is for illustrative purposes only and should be used as such by any prospective purchaser. The services, systems and appliances shown have not been tested and no guarantee as to their operability or efficiency can be given.