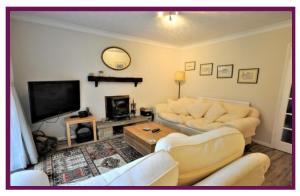

At the end of the hallway is the spacious L shaped living room with log wood burner and french door leading out to the large rear garden. This also leads onto the separate dining room off of the living room which also over looks the rear garden. To the front of the property there is ample driveway parking and garage. Available Unfurnished.