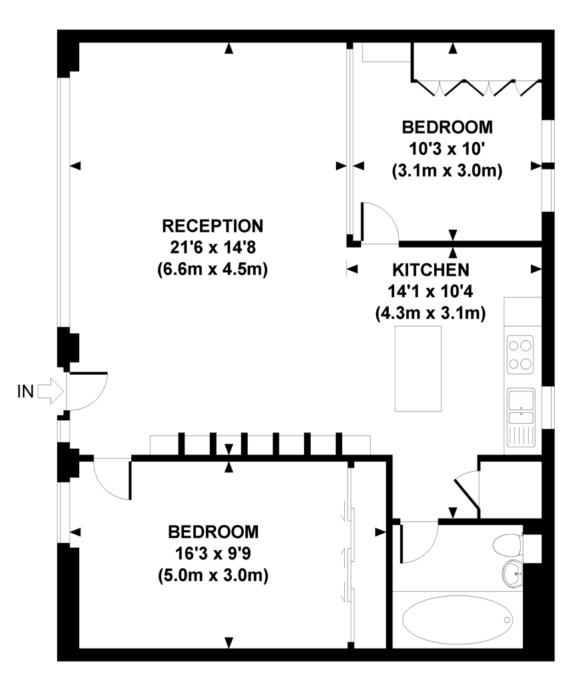

#### **GROUND FLOOR**

#### APPROXIMATE GROSS INTERNAL AREA 790 SQ FT / 73.4 SQ M

Whilst every attempt has been made to ensure the accuracy of this floor plan; measurements of door, windows, rooms and all other items are approximate No responsibility is taken for any error, omission or mis-statement. This floor plan is for illustrative purposes only, and should be treated as such.

#### **Key Features**

- Warehouse Style Apartment
- Ground Floor ٠
- ٠ Two Bedrooms
- ٠ Terrace
- Long Lease ٠
- Secure Gated Entrance ٠
- ٠ Private Parking
- No Chain