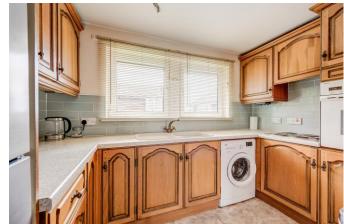

#### **KITCHEN**

Having fitted wall and base units with a laminated work surface incorporating a composite sink and drainer unit and electric hob with extractor above. There are tiled splashbacks to the walls, an integrated electric oven and space for a fridge freezer and washing machine. There is a front facing upvc double glazed window and vinyl flooring.