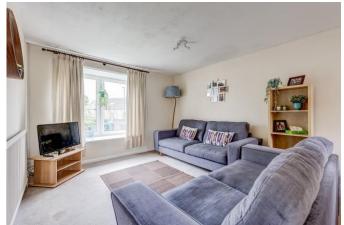

### **OPEN PLAN LOUNGE/DINING ROOM**

A bright and spacious room which enjoys a dual aspect layout with front and rear facing upvc double glazed bay windows and two radiators. With ample space for a seating and dining arrangement.