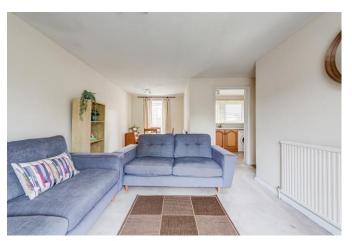

### **OPEN PLAN LOUNGE/DINING ROOM**

A bright and spacious room which enjoys a dual aspect layout with front and rear facing upvc double glazed bay windows and two radiators. With ample space for a seating and dining arrangement.