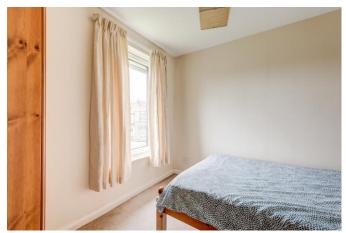

# **BEDROOM TWO**

A good sized single room which has an L-shaped layout, front facing upvc double glazed window and a radiator.