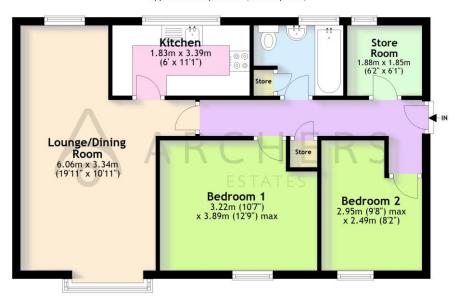

### **OPEN PLAN LOUNGE/DINING ROOM**

A bright and spacious room which enjoys a dual aspect layout with front and rear facing upvc double glazed bay windows and two radiators. With ample space for a seating and dining arrangement.

#### **KITCHEN**

Having fitted wall and base units with a laminated work surface incorporating a composite sink and drainer unit and electric hob with extractor above. There are tiled splashbacks to the walls, an integrated electric oven and space for a fridge freezer and washing machine. There is a front facing upvc double glazed window and vinyl flooring.

# **MASTER BEDROOM**

A spacious double sized bedroom which has a front facing upvc double glazed window and a radiator.

# **BEDROOM TWO**

A good sized single room which has an L-shaped layout, front facing upvc double glazed window and a radiator.

#### STUDY/OCCASIONAL ROOM

A great addition to the property, this versatile room could be used for a variety of purposes and has a rear facing single glazed window.

# Top Floor

Approx. 60.5 sq. metres (651.3 sq. feet)

# Total area: approx. 60.5 sq. metres (651.3 sq. feet)

Whilst every attempt has been made to ensure the accuracy of the floor plan contained here, measurements of doors, windows, rooms and any other items are approximate and no responsibility is taken for any error, omission, or mis-statement. This plan is for illustrative purposes only and should be used as such by any prospective purchaser. The services, systems and appliances shown have not been tested and no guarantee as to their operability or efficiency can be given. Plan produced using PlanUp.