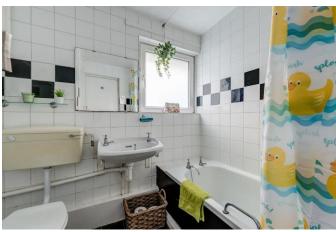

#### **BATHROOM**

Having a suite comprising of a panelled bath with shower over, pedestal wash basin and low flush wc. With tiling to the walls, a chrome towel radiator, vinyl flooring, a rear facing upvc doubled glazed window and a useful storage cupboard which houses the combi boiler.