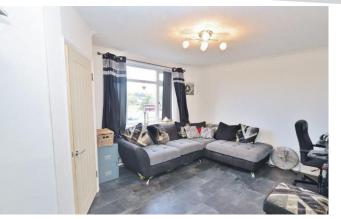

Porch

Hallway

Living Room - 13'02" x 15'03" Kitchen - 8'05" x 18'05" Lean Too - 8'06" x 17'08" Bedroom Two - 10'05" x 10'07" Bedroom Three - 11'00" x 9'11" Bedroom Four - 8'02" x 8'05" Bathroom - 8'06" x 5'03" Bedroom One - 18'03" x 10'04" Driveway