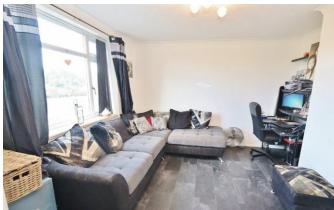

Porch

Hallway

Living Room - 13'02" x 15'03" Kitchen - 8'05" x 18'05" Lean Too - 8'06" x 17'08" Bedroom Two - 10'05" x 10'07" Bedroom Three - 11'00" x 9'11" Bedroom Four - 8'02" x 8'05" Bathroom - 8'06" x 5'03" Bedroom One - 18'03" x 10'04" Driveway