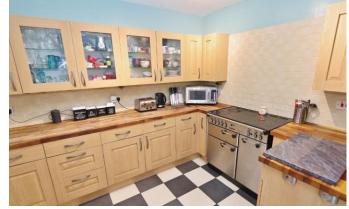

Porch

Hallway

Living Room - 13'02" x 15'03" Kitchen - 8'05" x 18'05" Lean Too - 8'06" x 17'08" Bedroom Two - 10'05" x 10'07" Bedroom Three - 11'00" x 9'11" Bedroom Four - 8'02" x 8'05" Bathroom - 8'06" x 5'03" Bedroom One - 18'03" x 10'04" Driveway