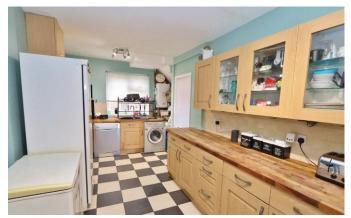

Porch

Hallway

Living Room - 13'02" x 15'03" Kitchen - 8'05" x 18'05" Lean Too - 8'06" x 17'08" Bedroom Two - 10'05" x 10'07" Bedroom Three - 11'00" x 9'11" Bedroom Four - 8'02" x 8'05" Bathroom - 8'06" x 5'03" Bedroom One - 18'03" x 10'04" Driveway