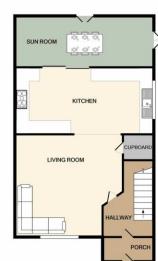

Porch

Hallway

Living Room - 13'02" x 15'03" Kitchen - 8'05" x 18'05" Lean Too - 8'06" x 17'08" Bedroom Two - 10'05" x 10'07" Bedroom Three - 11'00" x 9'11" Bedroom Four - 8'02" x 8'05" Bathroom - 8'06" x 5'03" Bedroom One - 18'03" x 10'04" Driveway

### **KEYSTONES** PROPERTY

GROUND FLOOR

1ST FLOOR

2ND FLOOR

While very attempt has been made be ensure the accuracy of the toor plan contained here, measuments of doors, whores, noems and any other frems are approximate and no responsibility is steaden for any error, omission, or mis-statement. This plan is for illustrative purposes only and should be used as such pany prospective purchaser. The services, systems and applicances shown have not been tested and no guarantee as to their operability or efficiency can be given Made with Martona (2020).