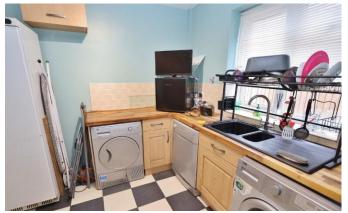

Porch

Hallway

Living Room - 13'02" x 15'03" Kitchen - 8'05" x 18'05" Lean Too - 8'06" x 17'08" Bedroom Two - 10'05" x 10'07" Bedroom Three - 11'00" x 9'11" Bedroom Four - 8'02" x 8'05" Bathroom - 8'06" x 5'03" Bedroom One - 18'03" x 10'04" Driveway