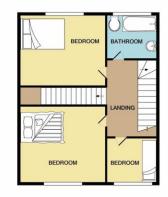

Porch

Hallway

Living Room - 13'02" x 15'03" Kitchen - 8'05" x 18'05" Lean Too - 8'06" x 17'08" Bedroom Two - 10'05" x 10'07" Bedroom Three - 11'00" x 9'11" Bedroom Four - 8'02" x 8'05" Bathroom - 8'06" x 5'03" Bedroom One - 18'03" x 10'04" Driveway

### **KEYSTONES** PROPERTY

GROUND FLOOR

1ST FLOOR

2ND FLOOR

While very attempt has been made be ensure the accuracy of the toor plan contained here, measuments of doors, whores, noems and any other frems are approximate and no responsibility is steaden for any error, omission, or mis-statement. This plan is for illustrative purposes only and should be used as such pany prospective purchaser. The services, systems and applicances shown have not been tested and no guarantee as to their operability or efficiency can be given Made with Martona (2020).