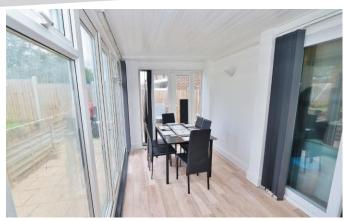

Porch

Hallway

Living Room - 13'02" x 15'03" Kitchen - 8'05" x 18'05" Lean Too - 8'06" x 17'08" Bedroom Two - 10'05" x 10'07" Bedroom Three - 11'00" x 9'11" Bedroom Four - 8'02" x 8'05" Bathroom - 8'06" x 5'03" Bedroom One - 18'03" x 10'04" Driveway