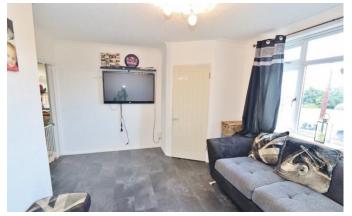

Porch

Hallway

Living Room - 13'02" x 15'03" Kitchen - 8'05" x 18'05" Lean Too - 8'06" x 17'08" Bedroom Two - 10'05" x 10'07" Bedroom Three - 11'00" x 9'11" Bedroom Four - 8'02" x 8'05" Bathroom - 8'06" x 5'03" Bedroom One - 18'03" x 10'04" Driveway