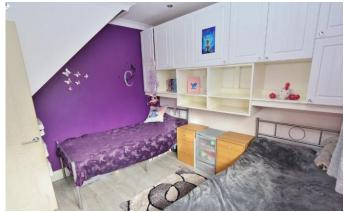

Porch

Hallway

Living Room - 13'02" x 15'03" Kitchen - 8'05" x 18'05" Lean Too - 8'06" x 17'08" Bedroom Two - 10'05" x 10'07" Bedroom Three - 11'00" x 9'11" Bedroom Four - 8'02" x 8'05" Bathroom - 8'06" x 5'03" Bedroom One - 18'03" x 10'04" Driveway