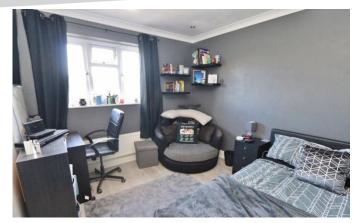

Porch

Hallway

Living Room - 13'02" x 15'03" Kitchen - 8'05" x 18'05" Lean Too - 8'06" x 17'08" Bedroom Two - 10'05" x 10'07" Bedroom Three - 11'00" x 9'11" Bedroom Four - 8'02" x 8'05" Bathroom - 8'06" x 5'03" Bedroom One - 18'03" x 10'04" Driveway