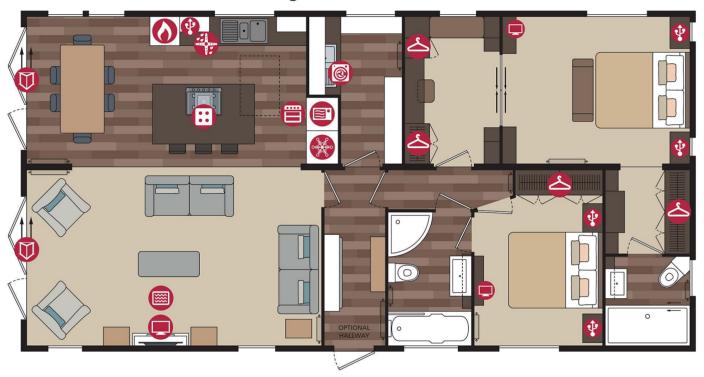

## Floor Plan

Glendale Lodge 44ft x 22ft ● 2 bedroom

CONTACT DETAILS
0800 954 1288
sales@sellmygroup.co.uk