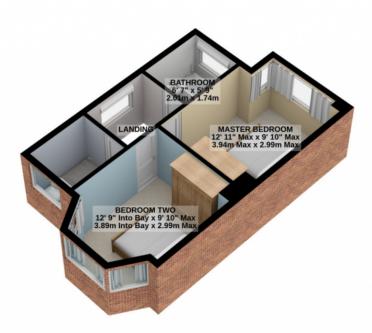

GROUND FLOOR 618 sq.ft. (57.4 sq.m.) approx.

1ST FLOOR 351 sq.ft. (32.6 sq.m.) approx.

BRYN ARDEN ROAD, YARDLEY B26 1JX - CLIVE TANNER WYATTS 0121 778 1318 TOTAL FLOOR AREA: 969 sq.ft. (90.0 sq.m.) approx.

### FIRST FLOOR ACCOMMODATION

Landing

**Master Bedroom** *3.95m Max x 2.99m Max (12.96ft Max x 9.81ft Max)* 

Bedroom Two 3.90m Into Bay x 2.98m Max (12.80ft Into Bay x 9.78ft Max)

**Bedroom Three** 1.93m x 1.75m (6.33ft x 5.74ft)

**Bathroom** 2.03m x 1.74m (6.66ft x 5.71ft)

**Outside Garage** 5.82m x 5.57m (19.09ft x 18.27ft)

Address: Bryn Arden Road, South Yardley, Birmingham B26 1JX