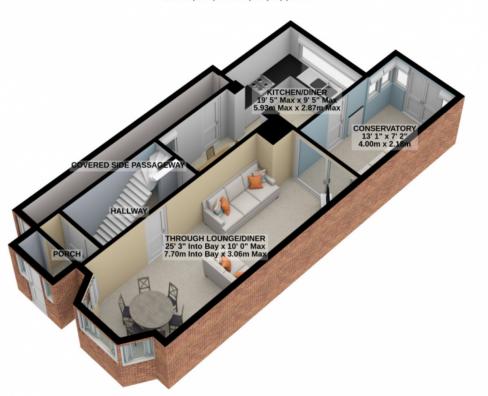

GROUND FLOOR 618 sq.ft. (57.4 sq.m.) approx.

1ST FLOOR 351 sq.ft. (32.6 sq.m.) approx.

BRYN ARDEN ROAD, YARDLEY B26 1JX - CLIVE TANNER WYATTS 0121 778 1318 TOTAL FLOOR AREA: 969 sq.ft. (90.0 sq.m.) approx.

#### **GROUND FLOOR ACCOMMODATION**

**Entrance Porch** 1.70m x 1.38m (5.58ft x 4.53ft)

**Hallway** 2.97m Max x 1.66m Max (9.74ft Max x 5.45ft Max)

Main Reception Room 7.79m Into bay x 3.02m Max (25.56ft Into Bay x 9.91ft Max)

**Garage/ storage** 4.95m x 0.76m (16.24ft x 2.49ft)

**Kitchen** 6.01m Max x 2.87m Max (19.72ft Max x 9.42ft Max)

**Conservatory** 4.08m x 2.35m (13.39ft x 7.71ft)