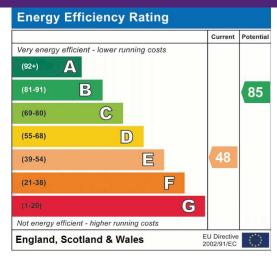

opix © 2023



# **Property Details:**

٧

### **Room Dimensions**

#### **GROUND FLOOR ACCOMMODATION**

**Entrance Porch** 1.70m x 1.38m (5.58ft x 4.53ft)

**Hallway** 2.97m Max x 1.66m Max (9.74ft Max x 5.45ft Max)

Main Reception Room 7.79m Into bay x 3.02m Max (25.56ft Into Bay x 9.91ft Max)

**Garage/ storage** 4.95m x 0.76m (16.24ft x 2.49ft)

**Kitchen** 6.01m Max x 2.87m Max (19.72ft Max x 9.42ft Max)

**Conservatory** 4.08m x 2.35m (13.39ft x 7.71ft)

### FIRST FLOOR ACCOMMODATION

Landing

**Master Bedroom** *3.95m Max x 2.99m Max (12.96ft Max x 9.81ft Max)* 

Bedroom Two 3.90m Into Bay x 2.98m Max (12.80ft Into Bay x 9.78ft Max)

**Bedroom Three** 1.93m x 1.75m (6.33ft x 5.74ft)

**Bathroom** 2.03m x 1.74m (6.66ft x 5.71ft)

**Outside Garage** 5.82m x 5.57m (19.09ft x 18.27ft)



Address: Bryn Arden Road, South Yardley, Birmingham B26 1JX

## Scan below to view the property detail



Bryn Arden Road, South Yardley, Birmingham B26 1JX view@clivetannerwyatts.co.uk 0121 778 1318