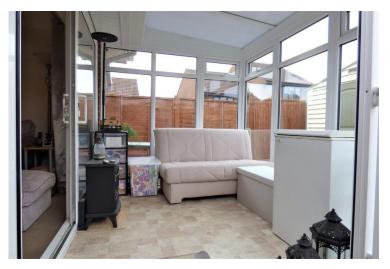

**LOUNGE/DINING ROOM** 14' 9" x 10' 7" (4.5m x 3.23m) Radiator, recessed ceiling spotlights, UPVC double glazed sliding patio doors which open into:

**CONSERVATORY** An attractive addition to the property being of UPVC construction with part fixed and opening windows, polycarbonate roof, glazed double doors open out to the rear garden