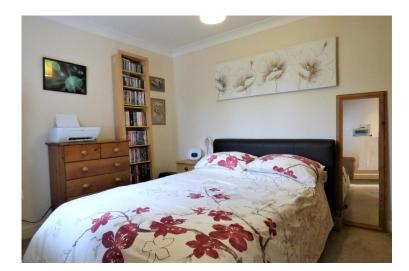

**BEDROOM 1** 11' 7" x 8' 7" (3.53m x 2.62m) Radiator, UPVC double glazed front aspect window

**BEDROOM 2** 10' 11" x 8' 3" (3.33m x 2.51m) Radiator, UPVC double glazed front aspect window

**BATHROOM** Fitted with a contemporary white suite comprising panel enclosed bath with a chrome mixer tap, shower attachment and shower screen. Wash hand basin, enclosed cistern WC, chrome ladder style heated towel rail, fully ceramic tiled walls, UPVC double glazed window, electric shaver point, recessed ceiling spotlights, extractor fan