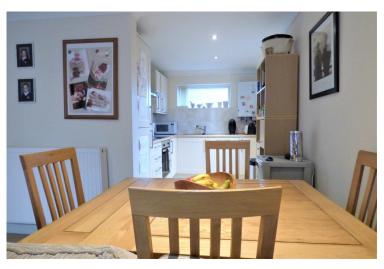

**LOUNGE/DINING ROOM** 14' 9" x 10' 7" (4.5m x 3.23m) Radiator, recessed ceiling spotlights, UPVC double glazed sliding patio doors which open into:

**CONSERVATORY** An attractive addition to the property being of UPVC construction with part fixed and opening windows, polycarbonate roof, glazed double doors open out to the rear garden