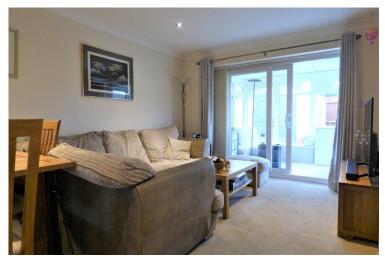

**LOUNGE/DINING ROOM** 14' 9" x 10' 7" (4.5m x 3.23m) Radiator, recessed ceiling spotlights, UPVC double glazed sliding patio doors which open into:

**CONSERVATORY** An attractive addition to the property being of UPVC construction with part fixed and opening windows, polycarbonate roof, glazed double doors open out to the rear garden