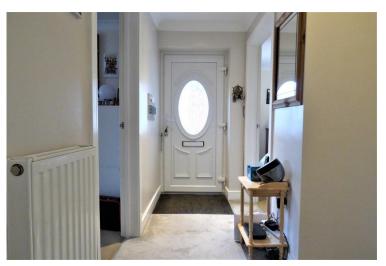

**APPROACH** From the parking area brick paved pathway extends to the front of the property.

**UPVC FRONT DOOR** With decorative glazed panel opening into:

**ENTRANCE HALL** Radiator, loft hatch, wall mounted thermostat control, recessed ceiling spotlights, built in full height storage cupboard with space and plumbing for automatic washing machine