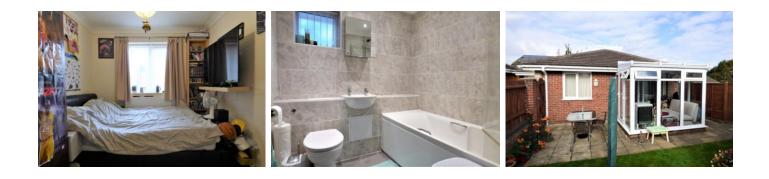

**BEDROOM 1** 11' 7" x 8' 7" (3.53m x 2.62m) Radiator, UPVC double glazed front aspect window

**BEDROOM 2** 10' 11" x 8' 3" (3.33m x 2.51m) Radiator, UPVC double glazed front aspect window

**BATHROOM** Fitted with a contemporary white suite comprising panel enclosed bath with a chrome mixer tap, shower attachment and shower screen. Wash hand basin, enclosed cistern WC, chrome ladder style heated towel rail, fully ceramic tiled walls, UPVC double glazed window, electric shaver point, recessed ceiling spotlights, extractor fan

**LOUNGE/DINING ROOM** 14' 9" x 10' 7" (4.5m x 3.23m) Radiator, recessed ceiling spotlights, UPVC double glazed sliding patio doors which open into:

**CONSERVATORY** An attractive addition to the property being of UPVC construction with part fixed and opening windows, polycarbonate roof, glazed double doors open out to the rear garden

**OUTSIDE - REAR** The conservatory leads out onto a small paved patio area making an ideal space for outdoor seating/entertaining. A paved pathway then extends around the rear of the bungalow and down one side to the rear. The remainder of the garden is laid to lawn with surrounding flower and shrub borders. There is also a good size garden shed/store. The garden is enclosed by an attractive brick wall with wood panel fencing.