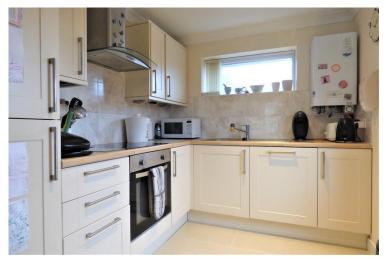

**KITCHEN** 9' 5" x 7' 3" (2.87m x 2.21m) Fitted with a range of modern units comprising base and wall mounted drawers and cupboards with complementary worksurface areas having ceramic tiled splashbacks, inset single drainer stainless steel sink unit with chrome mixer tap, built in stainless steel electric oven with matching hob and extractor fan above, integrated fridge and freezer, integrated dishwasher, tiled floor, recessed ceiling spotlights, wall mounted Glow Worm central heating boiler, UPVC double glazed rear aspect window, part glazed UPVC door to side