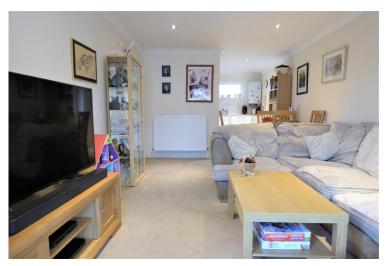

**LOUNGE/DINING ROOM** 14' 9" x 10' 7" (4.5m x 3.23m) Radiator, recessed ceiling spotlights, UPVC double glazed sliding patio doors which open into:

**CONSERVATORY** An attractive addition to the property being of UPVC construction with part fixed and opening windows, polycarbonate roof, glazed double doors open out to the rear garden