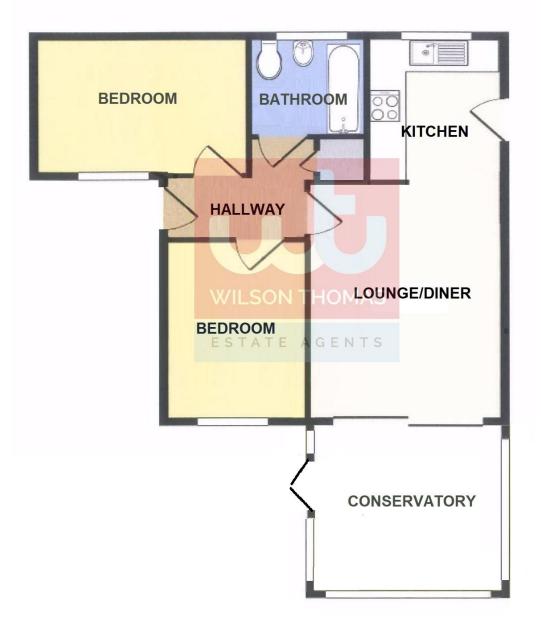

**APPROACH** From the parking area brick paved pathway extends to the front of the property.

**UPVC FRONT DOOR** With decorative glazed panel opening into:

**ENTRANCE HALL** Radiator, loft hatch, wall mounted thermostat control, recessed ceiling spotlights, built in full height storage cupboard with space and plumbing for automatic washing machine

**LOUNGE/DINING ROOM** 14' 9" x 10' 7" (4.5m x 3.23m) Radiator, recessed ceiling spotlights, UPVC double glazed sliding patio doors which open into:

**CONSERVATORY** An attractive addition to the property being of UPVC construction with part fixed and opening windows, polycarbonate roof, glazed double doors open out to the rear garden

**KITCHEN** 9' 5" x 7' 3" (2.87m x 2.21m) Fitted with a range of modern units comprising base and wall mounted drawers and cupboards with complementary worksurface areas having ceramic tiled splashbacks, inset single drainer stainless steel sink unit with chrome mixer tap, built in stainless steel electric oven with matching hob and extractor fan above, integrated fridge and freezer, integrated dishwasher, tiled floor, recessed ceiling spotlights, wall mounted Glow Worm central heating boiler, UPVC double glazed rear aspect window, part glazed UPVC door to side

**BEDROOM 1** 11' 7" x 8' 7" (3.53m x 2.62m) Radiator, UPVC double glazed front aspect window

**BEDROOM 2** 10' 11" x 8' 3" (3.33m x 2.51m) Radiator, UPVC double glazed front aspect window

**BATHROOM** Fitted with a contemporary white suite comprising panel enclosed bath with a chrome mixer tap, shower attachment and shower screen. Wash hand basin, enclosed cistern WC, chrome ladder style heated towel rail, fully ceramic tiled walls, UPVC double glazed window, electric shaver point, recessed ceiling spotlights, extractor fan