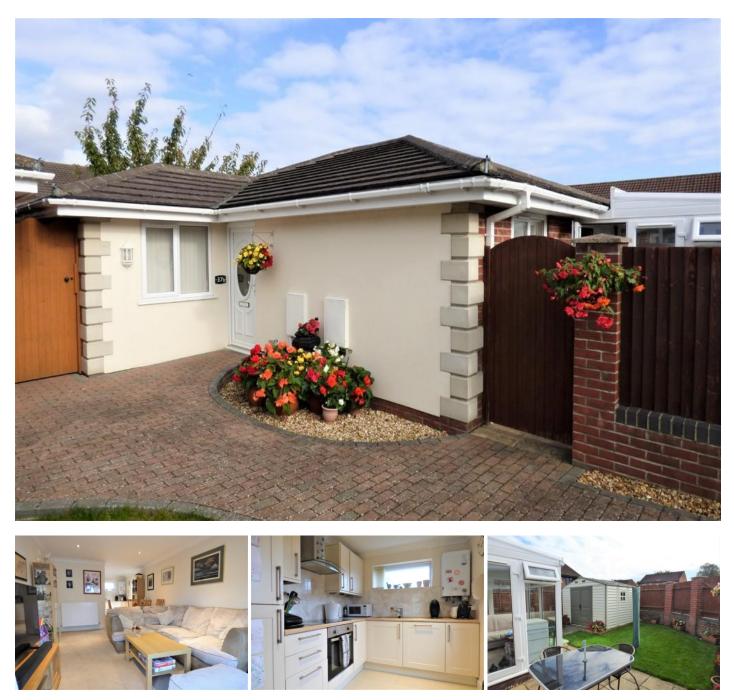

## 37B Highview Gardens, Parkstone, Poole, Dorset, BH12 3HH

£310,000 Freehold

A modern two bedroom detached bungalow which forms part of a small courtyard style development of only three properties. The property is presented in lovely condition throughout and offers both spacious and well appointed accommodation comprising entrance hall, lounge/dining room, fitted kitchen with integrated appliances, conservatory, two double bedrooms and a family bathroom. Other features include gas central heating, double glazing, garden and parking for two cars.

**APPROACH** From the parking area brick paved pathway extends to the front of the property.

**UPVC FRONT DOOR** With decorative glazed panel opening into:

**ENTRANCE HALL** Radiator, loft hatch, wall mounted thermostat control, recessed ceiling spotlights, built in full height storage cupboard with space and plumbing for automatic washing machine

**LOUNGE/DINING ROOM** 14' 9" x 10' 7" (4.5m x 3.23m) Radiator, recessed ceiling spotlights, UPVC double glazed sliding patio doors which open into:

**CONSERVATORY** An attractive addition to the property being of UPVC construction with part fixed and opening windows, polycarbonate roof, glazed double doors open out to the rear garden

**KITCHEN** 9' 5" x 7' 3" (2.87m x 2.21m) Fitted with a range of modern units comprising base and wall mounted drawers and cupboards with complementary worksurface areas having ceramic tiled splashbacks, inset single drainer stainless steel sink unit with chrome mixer tap, built in stainless steel electric oven with matching hob and extractor fan above, integrated fridge and freezer, integrated dishwasher, tiled floor, recessed ceiling spotlights, wall mounted Glow Worm central heating boiler, UPVC double glazed rear aspect window, part glazed UPVC door to side

**OUTSIDE - REAR** The conservatory leads out onto a small paved patio area making an ideal space for outdoor seating/entertaining. A paved pathway then extends around the rear of the bungalow and down one side to the rear. The remainder of the garden is laid to lawn with surrounding flower and shrub borders. There is also a good size garden shed/store. The garden is enclosed by an attractive brick wall with wood panel fencing.

**PARKING** There is a hardstanding to the front of the property with parking for two cars.

**COUNCIL TAX BAND** 'C' This information has been supplied by Bournemouth, Christchurch and Poole Council, and we would suggest you verify this information prior to purchase.