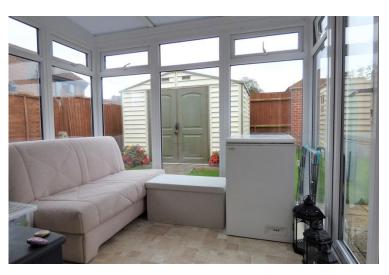

**LOUNGE/DINING ROOM** 14' 9" x 10' 7" (4.5m x 3.23m) Radiator, recessed ceiling spotlights, UPVC double glazed sliding patio doors which open into:

**CONSERVATORY** An attractive addition to the property being of UPVC construction with part fixed and opening windows, polycarbonate roof, glazed double doors open out to the rear garden

**OUTSIDE - REAR** The conservatory leads out onto a small paved patio area making an ideal space for outdoor seating/entertaining. A paved pathway then extends around the rear of the bungalow and down one side to the rear. The remainder of the garden is laid to lawn with surrounding flower and shrub borders. There is also a good size garden shed/store. The garden is enclosed by an attractive brick wall with wood panel fencing.