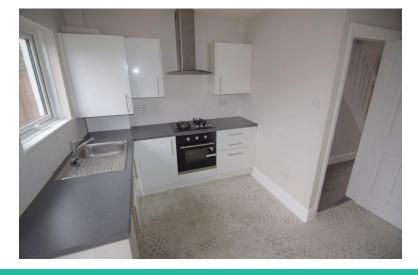

Accommodation comprising entrance hallway, lounge, dining room open to modern kitchen, three first floor bedrooms and modern bathroom suite. Externally with an easily maintained garden to the front and a good size decked & lawned rear garden with summer house. The property also benefits from gas central heating and double glazing.