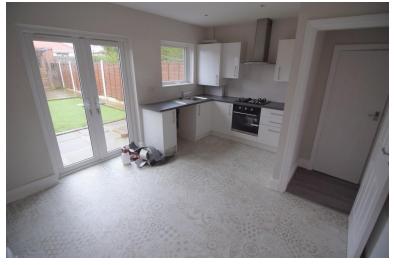

Accommodation comprising entrance hallway, lounge, dining room open to modern kitchen, three first floor bedrooms and modern bathroom suite. Externally with an easily maintained garden to the front and a good size decked & lawned rear garden with summer house. The property also benefits from gas central heating and double glazing.