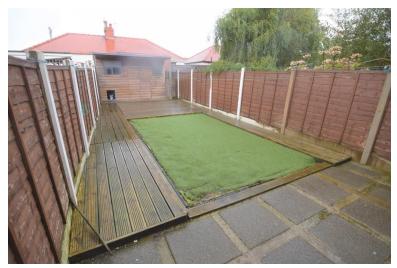

Accommodation comprising entrance hallway, lounge, dining room open to modern kitchen, three first floor bedrooms and modern bathroom suite. Externally with an easily maintained garden to the front and a good size decked & lawned rear garden with summer house. The property also benefits from gas central heating and double glazing.