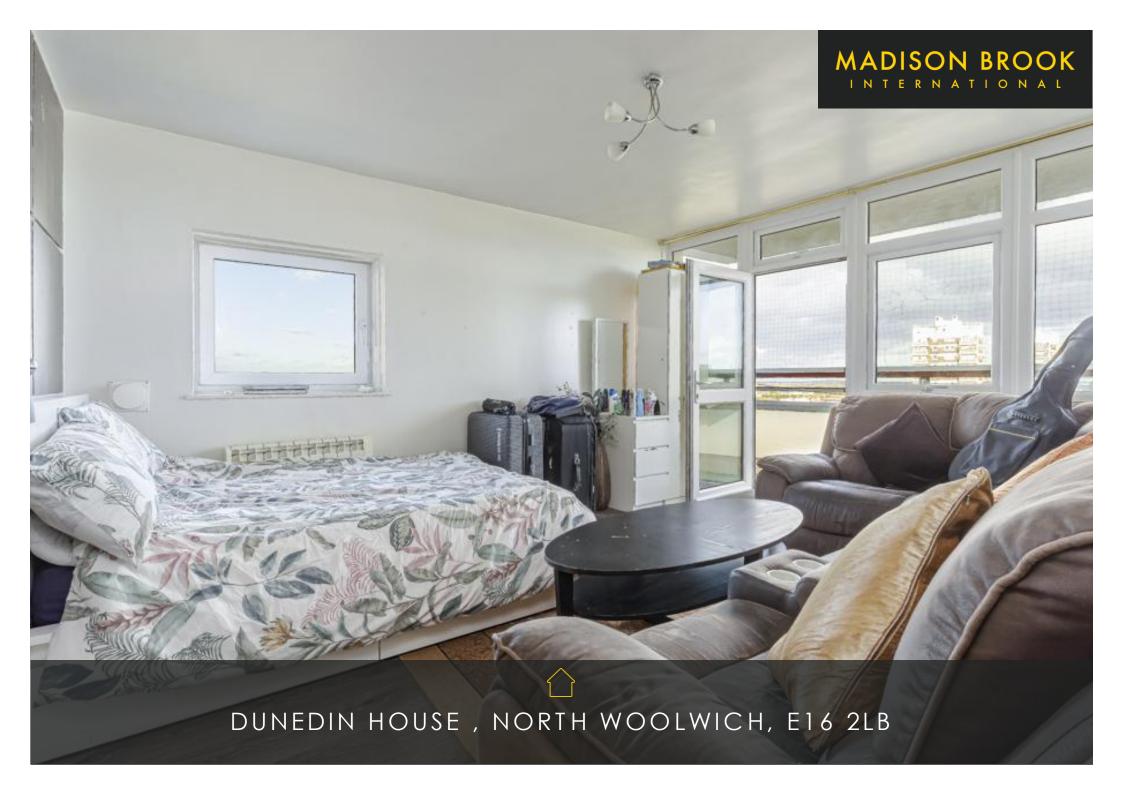

# DUNEDIN HOUSE, NORTH WOOLWICH, E16

£265,000

#### PROPERTY SUMMARY

This two bedroom apartment is located on the 13th floor of a purpose built development and boasts views out to the River Thames and has access to free parking on a first come first serve basis.

Situated over 638 Sq. Ft internally the property offers a modern kitchen with fixture and fittings, a separate living area which leads out to a private balcony, allowing lovely views out to the River Thames and the City Of London. The apartment benefits from two well proportioned double bedrooms, a smart bathroom and separate WC.