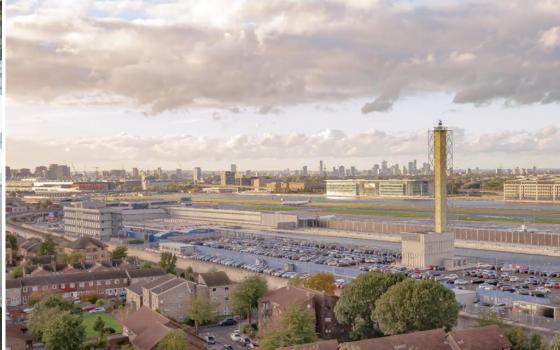

#### PROPERTY SUMMARY

This two bedroom apartment is located on the 13th floor of a purpose built development and boasts views out to the River Thames and has access to free parking on a first come first serve basis.

Dunedin House is moments from local amenities & the open green spaces of Barrier Park. Local transport links include London City Airport (DLR) & Canning