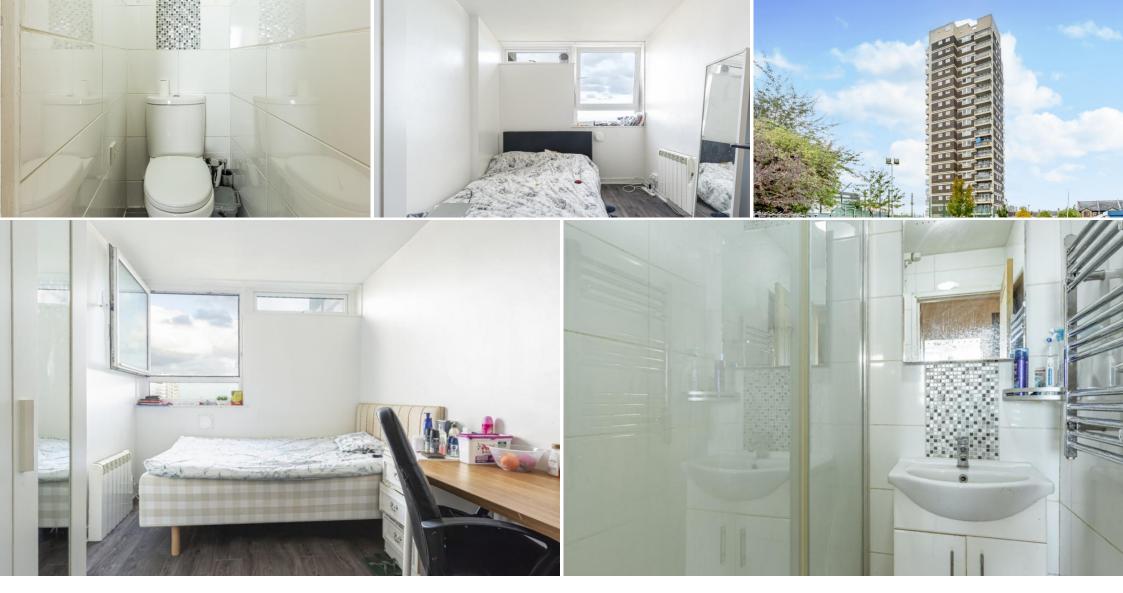

Situated over 638 Sq. Ft internally the property offers a modern kitchen with fixture and fittings, a separate living area which leads out to a private balcony, allowing lovely views out to the River Thames and the City Of London. The apartment benefits from two well proportioned double bedrooms, a smart bathroom and separate WC.