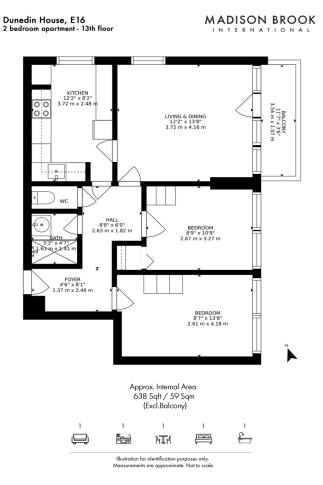

#### PROPERTY SUMMARY

This two bedroom apartment is located on the 13th floor of a purpose built development and boasts views out to the River Thames and has access to free parking on a first come first serve basis.

Situated over 638 Sq. Ft internally the property offers a modern kitchen with fixture and fittings, a separate living area which leads out to a private balcony, allowing lovely views out to the River Thames and the City Of London. The apartment benefits from two well proportioned double bedrooms, a smart bathroom and separate WC.