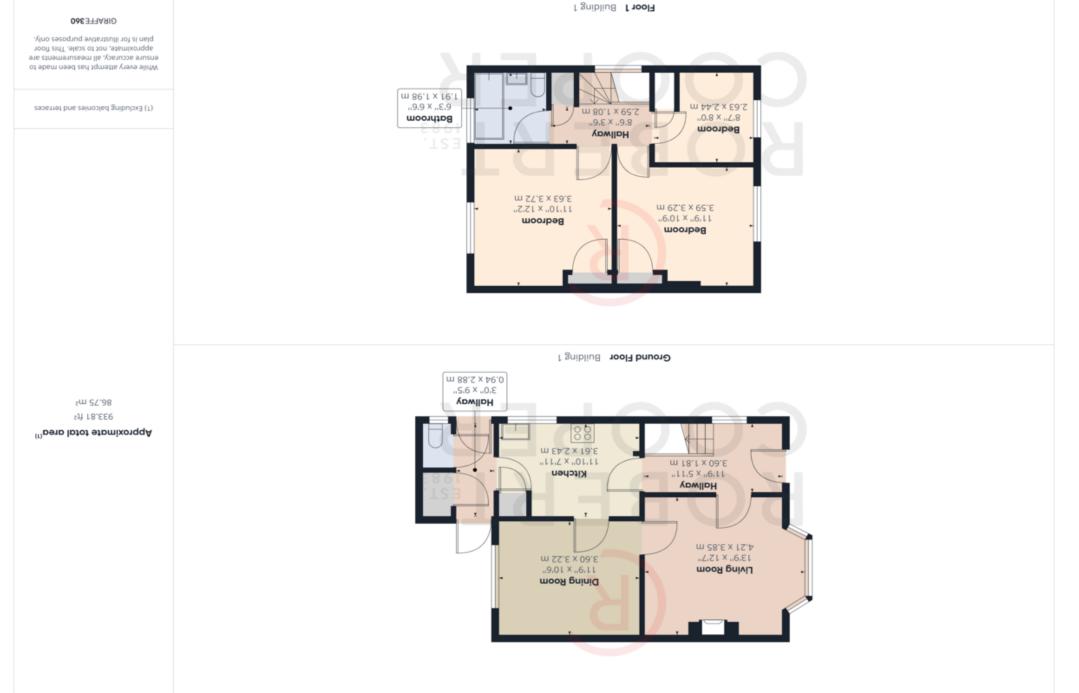

nerandco com

www.robertcooperandco.com enquiries@robertcooperandco.com

020 8429 1444

202 Field End Road, Pinner, Middlesex, HA5 1RD

www.robertcooperandco.com

enquiries@robertcooperandco.com

020 8429 1444

A unique three bedroom semi detached family home which sits on an extremely large plot with space to the side for extension and development, it is ideally located within easy reach of Eastcote high street. Features include no upper chain, huge potential to extend and develop stpp, wide plot, private rear garden, three large bedrooms, two reception rooms and large front garden. The property is 0.4 miles away from Eastcote high street and station ( Metropolitan & Piccadilly Line) and 0.2 miles away from the sought after Field End Primary School.

- Three bedrooms
- Wide Plot
- Huge Potential To Extend & Develop STPP
- Private Rear Garden
- Semi Detached
- No Upper Chain
- Two Reception Rooms
- Large Front Garden
- Walking Distance To Metropolitan & Piccadilly Line Station
- Catchment Area For Fantastic Schools