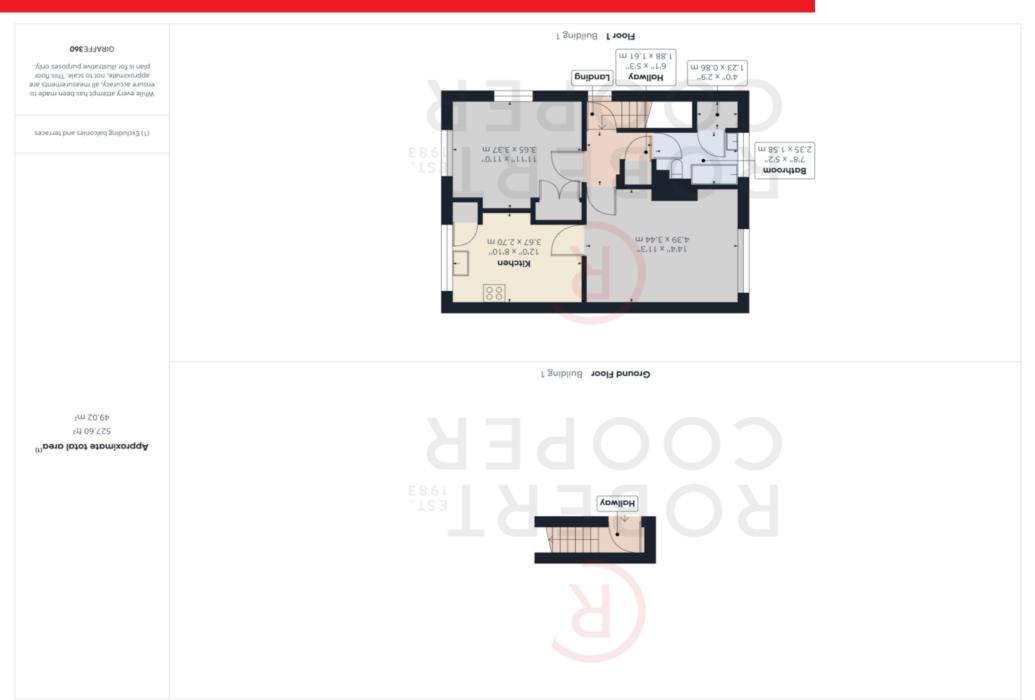

SEYMOUR GARDENS, HA4 9PZ

A beautifully presented one bedroom first floor maisonette set on this peaceful cul-desac in the heart of Eastcote with easy access to its high street. Features include no upper chain, communal gardens, 527 sq ft living accommodation, long lease, separate kitchen & living area and private front entrance. The property is 0.6 miles away from Eastcote high street and station (Metropolitan & Piccadilly Line).

- Large Double Bedroom
- First Floor
- Maisonette
- Communal Gardens
- Long Lease
- No Upper Chain
- 527 Sq Ft Living Accommodation
- Quiet Cul-De-Sac Location
- Walking Distance To Met/Piccadilly Line
- Private Entrance