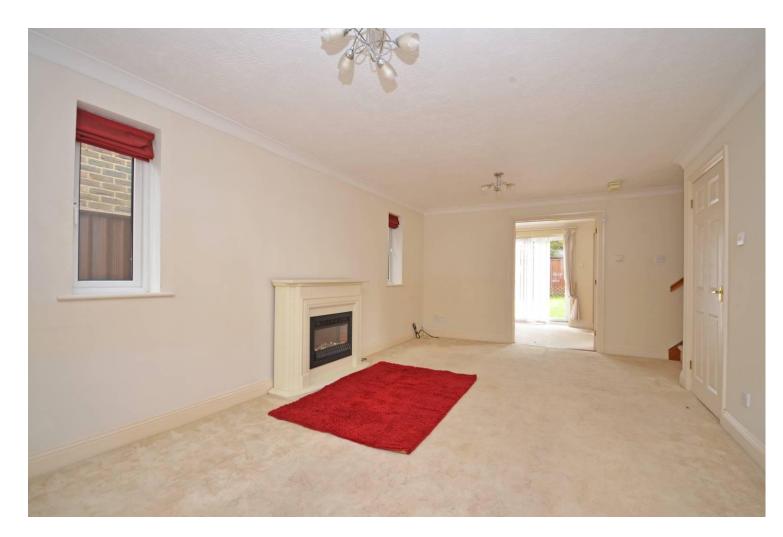

## What the agent says... "11

Offered with no forward chain is this spacious three bedroom family home in Victoria Drive.

Internally the property comprises of entrance hallway, generously sized lounge, WC, and kitchen/diner with double doors onto the garden. There is an integral garage currently set up as a utility room, which is home to the washing machine, tumble dryer and boiler. Upstairs there is a spacious master bedroom suite with built in wardrobes and en-suite shower room, two double bedrooms, a family bathroom, and airing cupboard.

## Accommodation

Lounge: 18' 9" x 11' 4" (5.72m x 3.46m)

Kitchen / Diner: 19' 5" x 8' 0" (5.94m x 2.45m)

Utility & Garage 12' 1" x 7' 8" (3.70m x 2.35m)

WC:

Bedroom 1: 9' 6" x 6' 2" (2.91m x 1.88m)

Ensuite: