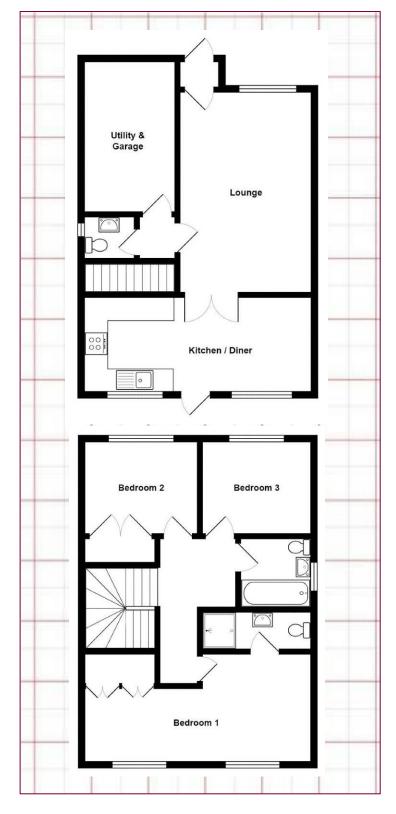

## Accommodation

Lounge: 18' 9" x 11' 4" (5.72m x 3.46m)

Kitchen / Diner: 19' 5" x 8' 0" (5.94m x 2.45m)

Utility & Garage 12' 1" x 7' 8" (3.70m x 2.35m)

WC:

Bedroom 1: 9' 6" x 6' 2" (2.91m x 1.88m)

Ensuite:

Bedroom 2: 10' 3" x 9' 8" (3.13m x 2.97m)

Bedroom 3: 9' 7" x 8' 1" (2.93m x 2.47m)

Bathroom: 6' 2" x 6' 0" (1.88m x 1.85m)