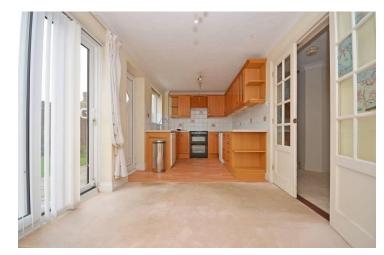

## What the agent says... "11

Offered with no forward chain is this spacious three bedroom family home in Victoria Drive.

Internally the property comprises of entrance hallway, generously sized lounge, WC, and kitchen/diner with double doors onto the garden. There is an integral garage currently set up as a utility room, which is home to the washing machine, tumble dryer and boiler. Upstairs there is a spacious master bedroom suite with built in wardrobes and en-suite shower room, two double bedrooms, a family bathroom, and airing cupboard.

## Accommodation

Lounge: 18' 9" x 11' 4" (5.72m x 3.46m)

Kitchen / Diner: 19' 5" x 8' 0" (5.94m x 2.45m)

Utility & Garage 12' 1" x 7' 8" (3.70m x 2.35m)

WC:

Bedroom 1: 9' 6" x 6' 2" (2.91m x 1.88m)

Ensuite: