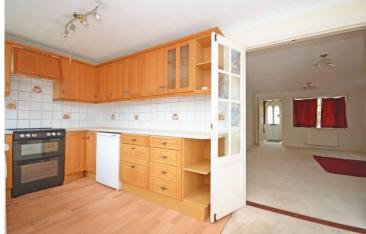

## What the agent says... "11

Offered with no forward chain is this spacious three bedroom family home in Victoria Drive.

Internally the property comprises of entrance hallway, generously sized lounge, WC, and kitchen/diner with double doors onto the garden. There is an integral garage currently set up as a utility room, which is home to the washing machine, tumble dryer and boiler. Upstairs there is a spacious master bedroom suite with built in wardrobes and en-suite shower room, two double bedrooms, a family bathroom, and airing cupboard.

## Accommodation

Lounge: 18' 9" x 11' 4" (5.72m x 3.46m)

Kitchen / Diner: 19' 5" x 8' 0" (5.94m x 2.45m)

Utility & Garage 12' 1" x 7' 8" (3.70m x 2.35m)

WC:

Bedroom 1: 9' 6" x 6' 2" (2.91m x 1.88m)

Ensuite: