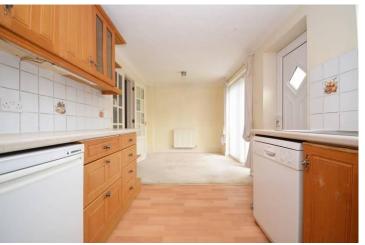

## What the agent says... "11

Offered with no forward chain is this spacious three bedroom family home in Victoria Drive.

Internally the property comprises of entrance hallway, generously sized lounge, WC, and kitchen/diner with double doors onto the garden. There is an integral garage currently set up as a utility room, which is home to the washing machine, tumble dryer and boiler. Upstairs there is a spacious master bedroom suite with built in wardrobes and en-suite shower room, two double bedrooms, a family bathroom, and airing cupboard.

## Accommodation

Lounge: 18' 9" x 11' 4" (5.72m x 3.46m)

Kitchen / Diner: 19' 5" x 8' 0" (5.94m x 2.45m)

Utility & Garage 12' 1" x 7' 8" (3.70m x 2.35m)

WC:

Bedroom 1: 9' 6" x 6' 2" (2.91m x 1.88m)

Ensuite: