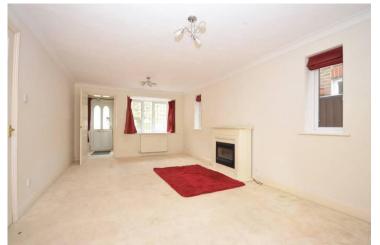

## What the agent says... "11

Offered with no forward chain is this spacious three bedroom family home in Victoria Drive.

Internally the property comprises of entrance hallway, generously sized lounge, WC, and kitchen/diner with double doors onto the garden. There is an integral garage currently set up as a utility room, which is home to the washing machine, tumble dryer and boiler. Upstairs there is a spacious master bedroom suite with built in wardrobes and en-suite shower room, two double bedrooms, a family bathroom, and airing cupboard.

## Accommodation

Lounge: 18' 9" x 11' 4" (5.72m x 3.46m)

Kitchen / Diner: 19' 5" x 8' 0" (5.94m x 2.45m)

Utility & Garage 12' 1" x 7' 8" (3.70m x 2.35m)

WC:

Bedroom 1: 9' 6" x 6' 2" (2.91m x 1.88m)

Ensuite: