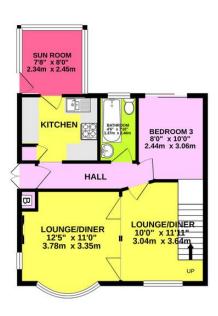

#### HALL

Entry to the property is via a small lobby into the hallway with radiator.

## LOUNGE/DINER

22' 03"  $\times$  10' 11" (6.78m  $\times$  3.33m) A versatile room with a room divider if required and 2 separate entrance doors. To the lounge area there is a gas fire (untested) and cupboard housing the combi boiler. Room thermostat. Double glazed bay window to the front. Additional double glazed window to the dining area. Stairs to first floor. Radiator. Feature lead light arch window with stained glass to the side.

#### BEDROOM 3

10' 0"  $\times$  8' 0" (3.05m  $\times$  2.44m) The third bedroom is situated downstairs with double glazed patio doors to the rear garden. Radiator.

#### **KITCHEN**

9' 01" x 7' 09" (2.77m x 2.36m) The kitchen comprises of eye level and base units with a one and half bowl sink and wood effect work surfaces over. Integrated electric oven with gas hob over. Larder cupboard. Radiator. Vinyl flooring. Half glazed door to lean to with 2 adjacent windows. Tiled to all visible walls.

#### LEAN TO

7' 11"  $\times$  7' 07" (2.41m  $\times$  2.31m) The lean to is half glazed with wooden panelling. Plumbing for washing machine. Half glazed door to the rear garden with obscure glass.