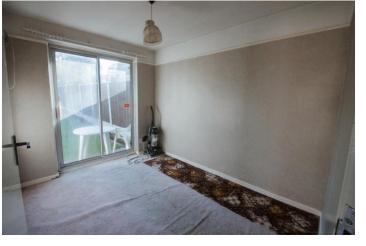

#### BEDROOM 3

10' 0"  $\times$  8' 0" (3.05m  $\times$  2.44m) The third bedroom is situated downstairs with double glazed patio doors to the rear garden. Radiator.