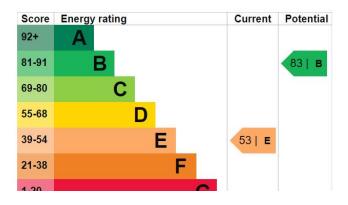

' 04 narrowomh to 8'03"  $\times$  10' 0" (3.76m  $\times$  3.05m) Eves storage. 2 double glazed window to the front. Radiator.

## BATHROOM

The bathroom comprises of a 3 piece suite with electric shower over the bath, wall mounted hand wash basin and WC. Double glazed window to the rear with obscure glass.

## GARAGE

Access via a concertina sliding door.

#### FRONT GARDEN

Mainly laid to lawn with neat borders. Drive way to garage provides ample off street parking.

#### REAR GARDEN

Approximately 40 ft (unmeasured) the garden is south facing with a small patio area with the remainder laid to lawn with neat borders. Base for greenhouse. Personal access to the garden. Newly installed fencing.

GROUND FLOOR 681 sq.ft. (63.3 sq.m.) approx. 1ST FLOOR 279 sq.ft. (25.9 sq.m.) approx.