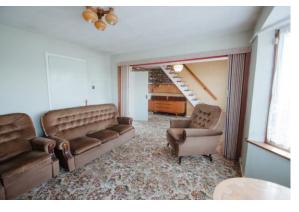

## LOUNGE/DINER

22' 03"  $\times$  10' 11" (6.78m  $\times$  3.33m) A versatile room with a room divider if required and 2 separate entrance doors. To the lounge area there is a gas fire (untested) and cupboard housing the combi boiler. Room thermostat. Double glazed bay window to the front. Additional double glazed window to the dining area. Stairs to first floor. Radiator. Feature lead light arch window with stained glass to the side.