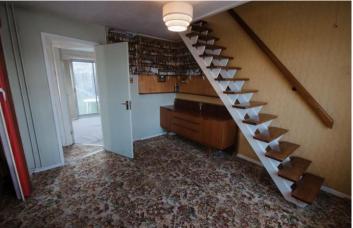

## LOUNGE/DINER

22' 03"  $\times$  10' 11" (6.78m  $\times$  3.33m) A versatile room with a room divider if required and 2 separate entrance doors. To the lounge area there is a gas fire (untested) and cupboard housing the combi boiler. Room thermostat. Double glazed bay window to the front. Additional double glazed window to the dining area. Stairs to first floor. Radiator. Feature lead light arch window with stained glass to the side.