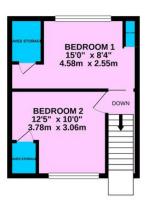

#### BEDROOM ON E

15' 0 narrowing to 9'01" x 8' 4" (4.57m x 3.05m) This bedroom has built in drawers as well as eaves storage. Radiator. 2

double glazed windows to the rear.

## BEDROOM TWO

12' 04 narrowomh to 8'03"  $\times$  10' 0" (3.76m  $\times$  3.05m) Eves storage. 2 double glazed window to the front. Radiator.

## BATHROOM

The bathroom comprises of a 3 piece suite with electric shower over the bath, wall mounted hand wash basin and WC. Double glazed window to the rear with obscure glass.