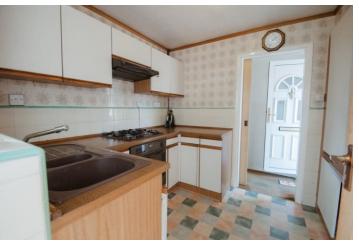

#### **KITCHEN**

9' 01" x 7' 09" (2.77m x 2.36m) The kitchen comprises of eye level and base units with a one and half bowl sink and wood effect work surfaces over. Integrated electric oven with gas hob over. Larder cupboard. Radiator. Vinyl flooring. Half glazed door to lean to with 2 adjacent windows. Tiled to all visible walls.