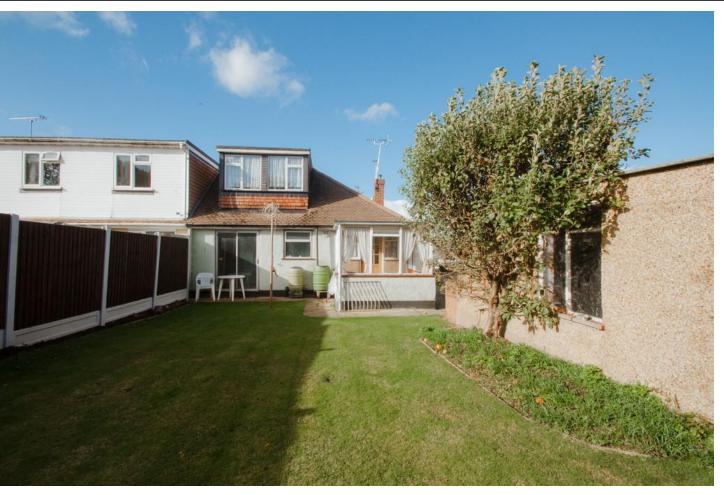

#### REAR GARDEN

Approximately 40 ft (unmeasured) the garden is south facing with a small patio area with the remainder laid to lawn with neat borders. Base for greenhouse. Personal access to the garden. Newly installed fencing.