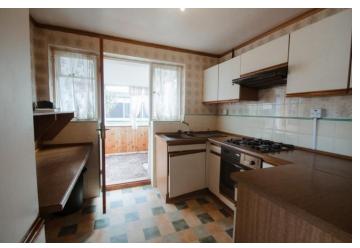

#### **KITCHEN**

9' 01" x 7' 09" (2.77m x 2.36m) The kitchen comprises of eye level and base units with a one and half bowl sink and wood effect work surfaces over. Integrated electric oven with gas hob over. Larder cupboard. Radiator. Vinyl flooring. Half glazed door to lean to with 2 adjacent windows. Tiled to all visible walls.