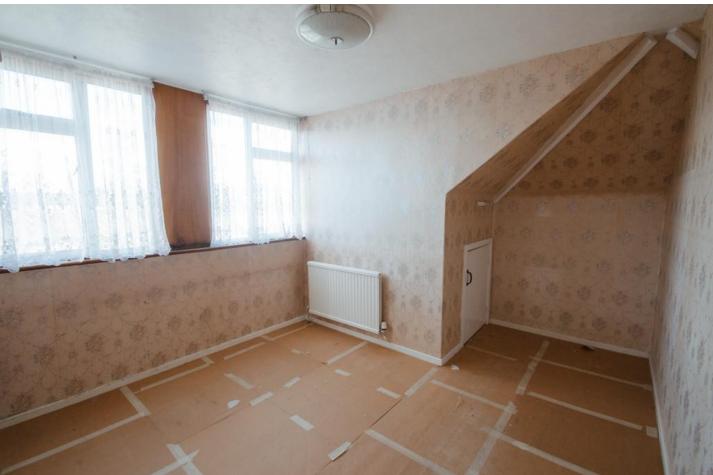

#### BEDROOM ON E

15' 0 narrowing to 9'01" x 8' 4" (4.57m x 3.05m) This bedroom has built in drawers as well as eaves storage. Radiator. 2

double glazed windows to the rear.