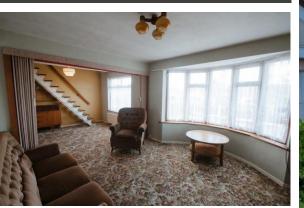

## LOUNGE/DINER

22' 03"  $\times$  10' 11" (6.78m  $\times$  3.33m) A versatile room with a room divider if required and 2 separate entrance doors. To the lounge area there is a gas fire (untested) and cupboard housing the combi boiler. Room thermostat. Double glazed bay window to the front. Additional double glazed window to the dining area. Stairs to first floor. Radiator. Feature lead light arch window with stained glass to the side.

## BEDROOM TWO

12' 04 narrowomh to 8'03"  $\times$  10' 0" (3.76m  $\times$  3.05m) Eves storage. 2 double glazed window to the front. Radiator.