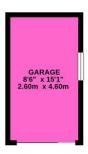

## GARAGE

Access via a concertina sliding door.

#### FRONT GARDEN

Mainly laid to lawn with neat borders. Drive way to garage provides ample off street parking.

#### REAR GARDEN

Approximately 40 ft (unmeasured) the garden is south facing with a small patio area with the remainder laid to lawn with neat borders. Base for greenhouse. Personal access to the garden. Newly installed fencing.