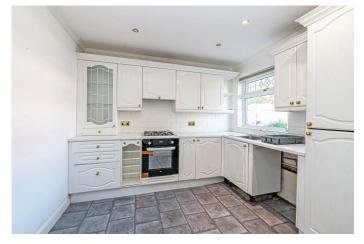

Access into this property is via a large entrance hall leading into a spacious kitchen and a very large and open lounge / dining room with a separate area for storage and patio doors leading into the garden. The first floor comprises of three bedrooms, all of which have brand new flooring installed and carpet on the landing. This floor also accommodates a family bathroom with a separate WC.

## **GROUND FLOOR**

| • | Entrance Hall        | 3.00m x 2.42m |
|---|----------------------|---------------|
| • | Kitchen              | 3.00m x 2.86m |
| • | Lounge / Dining Room | 4.12m x 5.38m |

Storage