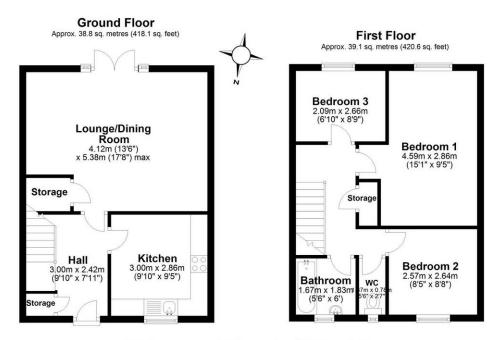

## **GROUND FLOOR**

| • | Entrance Hall        | 3.00m x 2.42m |
|---|----------------------|---------------|
| • | Kitchen              | 3.00m x 2.86m |
| • | Lounge / Dining Room | 4.12m x 5.38m |

Storage

#### FIRST FLOOR

| • Lan                   | ding        |               |  |
|-------------------------|-------------|---------------|--|
| <ul> <li>Bec</li> </ul> | lroom One   | 4.59m x 2.86m |  |
| <ul> <li>Bec</li> </ul> | lroom Two   | 2.57m x 2.64m |  |
| <ul> <li>Bec</li> </ul> | lroom Three | 2.09m x 2.66m |  |
| • Bat                   | hroom       | 1.67m x 1.83m |  |
| • WC                    |             | 1.67m x 0.78m |  |
|                         |             |               |  |

These particulars do not form part of any offer or contract and must not be relied upon as statements or representations of fact.

Total area: approx. 77.9 sq. metres (838.7 sq. feet)