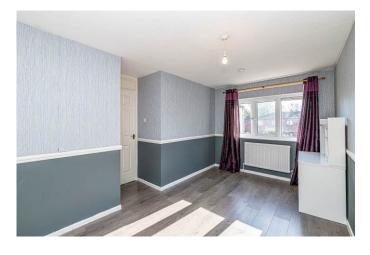

Access into this property is via a large entrance hall leading into a spacious kitchen and a very large and open lounge / dining room with a separate area for storage and patio doors leading into the garden. The first floor comprises of three bedrooms, all of which have brand new flooring installed and carpet on the landing. This floor also accommodates a family bathroom with a separate WC.

#### FIRST FLOOR

| • Lan                   | ding        |               |  |
|-------------------------|-------------|---------------|--|
| <ul> <li>Bec</li> </ul> | lroom One   | 4.59m x 2.86m |  |
| <ul> <li>Bec</li> </ul> | lroom Two   | 2.57m x 2.64m |  |
| <ul> <li>Bec</li> </ul> | lroom Three | 2.09m x 2.66m |  |
| • Bat                   | hroom       | 1.67m x 1.83m |  |
| • WC                    |             | 1.67m x 0.78m |  |
|                         |             |               |  |