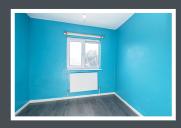

Access into this property is via a large entrance hall leading into a spacious kitchen and a very large and open lounge / dining room with a separate area for storage and patio doors leading into the garden. The first floor comprises of three bedrooms, all of which have brand new flooring installed and carpet on the landing. This floor also accommodates a family bathroom with a separate WC.

#### FIRST FLOOR

| • Lan                   | ding        |               |  |
|-------------------------|-------------|---------------|--|
| <ul> <li>Bec</li> </ul> | lroom One   | 4.59m x 2.86m |  |
| <ul> <li>Bec</li> </ul> | lroom Two   | 2.57m x 2.64m |  |
| <ul> <li>Bec</li> </ul> | lroom Three | 2.09m x 2.66m |  |
| • Bat                   | hroom       | 1.67m x 1.83m |  |
| • WC                    |             | 1.67m x 0.78m |  |
|                         |             |               |  |