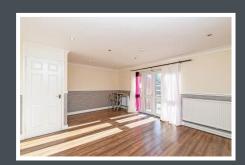

Access into this property is via a large entrance hall leading into a spacious kitchen and a very large and open lounge / dining room with a separate area for storage and patio doors leading into the garden. The first floor comprises of three bedrooms, all of which have brand new flooring installed and carpet on the landing. This floor also accommodates a family bathroom with a separate WC.

## **GROUND FLOOR**

| • | Entrance Hall        | 3.00m x 2.42m |
|---|----------------------|---------------|
| • | Kitchen              | 3.00m x 2.86m |
| • | Lounge / Dining Room | 4.12m x 5.38m |

Storage