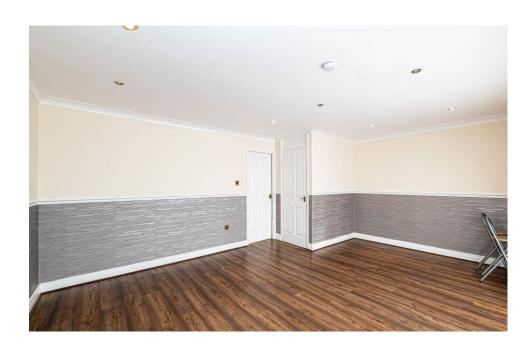

Access into this property is via a large entrance hall leading into a spacious kitchen and a very large and open lounge / dining room with a separate area for storage and patio doors leading into the garden. The first floor comprises of three bedrooms, all of which have brand new flooring installed and carpet on the landing. This floor also accommodates a family bathroom with a separate WC.

## **GROUND FLOOR**

| • | Entrance Hall        | 3.00m x 2.42m |
|---|----------------------|---------------|
| • | Kitchen              | 3.00m x 2.86m |
| • | Lounge / Dining Room | 4.12m x 5.38m |

Storage