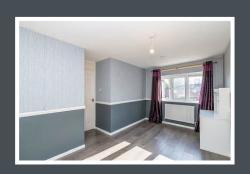

Access into this property is via a large entrance hall leading into a spacious kitchen and a very large and open lounge / dining room with a separate area for storage and patio doors leading into the garden. The first floor comprises of three bedrooms, all of which have brand new flooring installed and carpet on the landing. This floor also accommodates a family bathroom with a separate WC.

#### FIRST FLOOR

| • Lan                   | ding        |               |  |
|-------------------------|-------------|---------------|--|
| <ul> <li>Bec</li> </ul> | lroom One   | 4.59m x 2.86m |  |
| <ul> <li>Bec</li> </ul> | lroom Two   | 2.57m x 2.64m |  |
| <ul> <li>Bec</li> </ul> | lroom Three | 2.09m x 2.66m |  |
| • Bat                   | hroom       | 1.67m x 1.83m |  |
| • WC                    |             | 1.67m x 0.78m |  |
|                         |             |               |  |