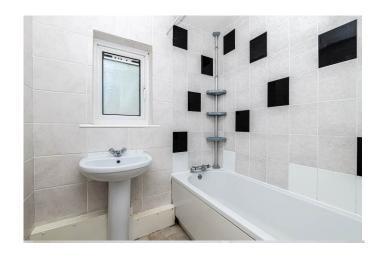

Access into this property is via a large entrance hall leading into a spacious kitchen and a very large and open lounge / dining room with a separate area for storage and patio doors leading into the garden. The first floor comprises of three bedrooms, all of which have brand new flooring installed and carpet on the landing. This floor also accommodates a family bathroom with a separate WC.

#### FIRST FLOOR

| • Lan                   | ding        |               |  |
|-------------------------|-------------|---------------|--|
| <ul> <li>Bec</li> </ul> | lroom One   | 4.59m x 2.86m |  |
| <ul> <li>Bec</li> </ul> | lroom Two   | 2.57m x 2.64m |  |
| <ul> <li>Bec</li> </ul> | lroom Three | 2.09m x 2.66m |  |
| • Bat                   | hroom       | 1.67m x 1.83m |  |
| • WC                    |             | 1.67m x 0.78m |  |
|                         |             |               |  |