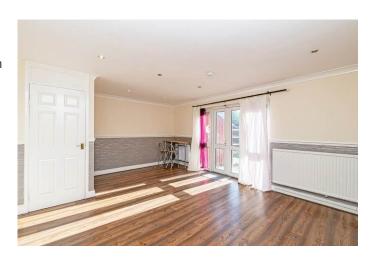

Access into this property is via a large entrance hall leading into a spacious kitchen and a very large and open lounge / dining room with a separate area for storage and patio doors leading into the garden. The first floor comprises of three bedrooms, all of which have brand new flooring installed and carpet on the landing. This floor also accommodates a family bathroom with a separate WC.

## **GROUND FLOOR**

| • | Entrance Hall        | 3.00m x 2.42m |
|---|----------------------|---------------|
| • | Kitchen              | 3.00m x 2.86m |
| • | Lounge / Dining Room | 4.12m x 5.38m |

Storage