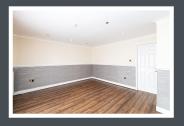

Access into this property is via a large entrance hall leading into a spacious kitchen and a very large and open lounge / dining room with a separate area for storage and patio doors leading into the garden. The first floor comprises of three bedrooms, all of which have brand new flooring installed and carpet on the landing. This floor also accommodates a family bathroom with a separate WC.

## **GROUND FLOOR**

| • | Entrance Hall        | 3.00m x 2.42m |
|---|----------------------|---------------|
| • | Kitchen              | 3.00m x 2.86m |
| • | Lounge / Dining Room | 4.12m x 5.38m |

Storage