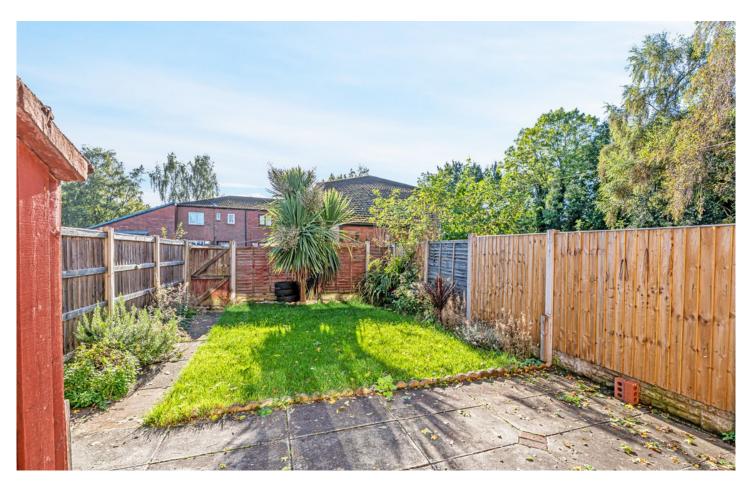

## **GARDEN**

With access through the lounge / dining room, this property provides a fantastic south facing garden providing minimal intereferenace from neighbouring properties. Mainly laid to lawn with a patio area, this garden would make a great Al Fresco dining area. There is also an outdoor shed included for additional storage. To the front of the property, there are communal parking bays available for residents to use.