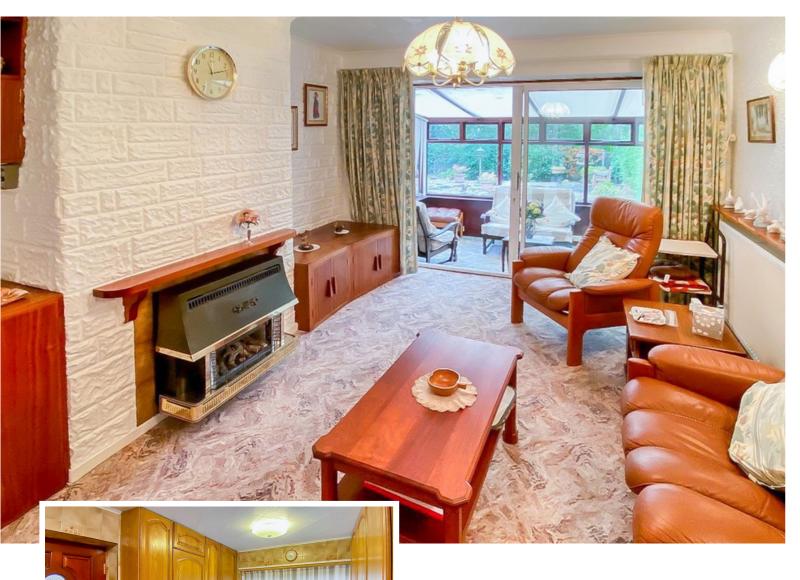

ENTRANCE PORCH

HALLWAY

LOUNGE

14' 8" x 10' 10" (4.47m x 3.3m)

CONSERVATORY

11' 7" x 7' 9" (3.53m x 2.36m)

KITCHEN

12' 4" x 7' 9" (3.76m x 2.36m)

### **Property Description**

A detached bungalow located in a sought after area close to local shops and public transport links. The property benefits from double glazing and gas fired central heating.