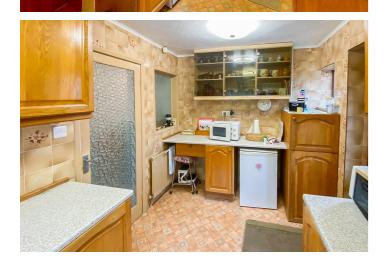

ENTRANCE PORCH

HALLWAY

LOUNGE

14' 8" x 10' 10" (4.47m x 3.3m)

CONSERVATORY

11' 7" x 7' 9" (3.53m x 2.36m)

KITCHEN

12' 4" x 7' 9" (3.76m x 2.36m)