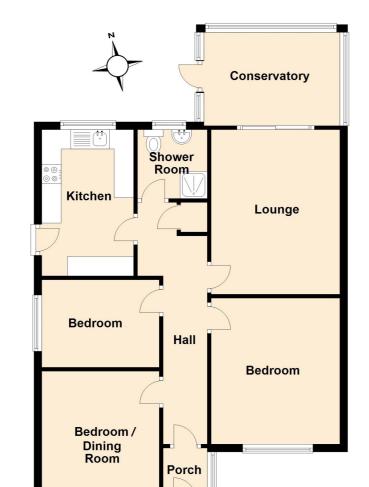

ENTRANCE PORCH

HALLWAY

LOUNGE

14' 8" x 10' 10" (4.47m x 3.3m)

CONSERVATORY

11' 7" x 7' 9" (3.53m x 2.36m)

KITCHEN

12' 4" x 7' 9" (3.76m x 2.36m)

BEDROOM

12' 4" x 11' max

(3.76m x 3.35m max)

BEDROOM

10' 5" x 9' 11" (3.18m x 3.02m)

BEDROOM

9' 10" x 7' 5" (3m x 2.26m)

SHOWER ROOM

**GARDENS** 

GARAGE

21' x 8' 2" (6.4m x 2.49m)

UTILITY ROOM

8' 2" x 7' 1" (2.49m x 2.16m)

**Ground Floor** 

In brief the accommodation comprises: entrance porch, hallway, lounge, conservatory, kitchen, THREE BEDROOMS and a shower room WC. Outside there are easily maintained gardens to the front and rear, direct access to a driveway and garage with a utility room.