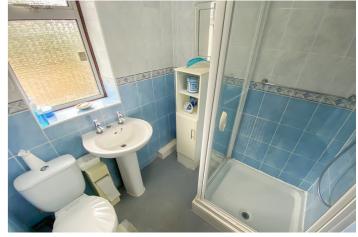

BEDROOM

12' 4" x 11' max

(3.76m x 3.35m max)

BEDROOM

10' 5" x 9' 11" (3.18m x 3.02m)

BEDROOM

9' 10" x 7' 5" (3m x 2.26m)

SHOWER ROOM