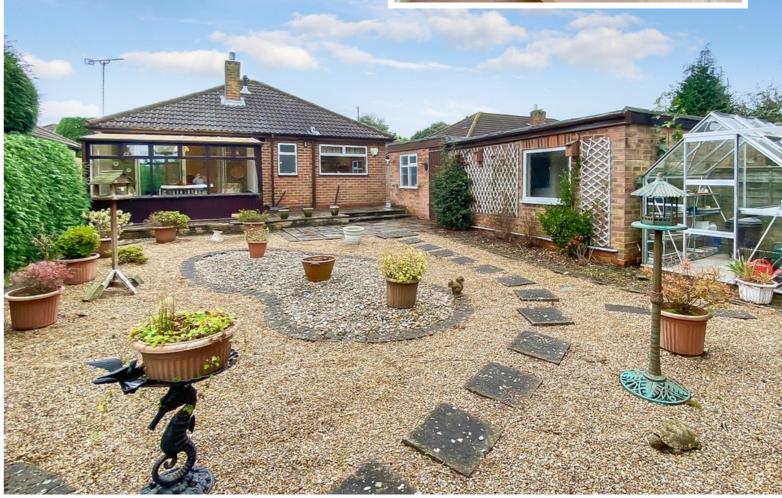

**GARDENS** 

GARAGE

21' x 8' 2" (6.4m x 2.49m)

UTILITY ROOM

8' 2" x 7' 1" (2.49m x 2.16m)

**Ground Floor** 

In brief the accommodation comprises: entrance porch, hallway, lounge, conservatory, kitchen, THREE BEDROOMS and a shower room WC. Outside there are easily maintained gardens to the front and rear, direct access to a driveway and garage with a utility room.