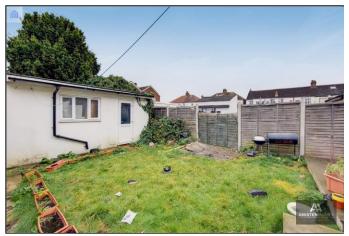

## **Property Features**

- Three Good Sized Bedrooms
- Three Spacious Receptions
- Separate Kitchen/Diner
- Ground Floor Bathroom
- Double Glazing & Gas Central Heating
- Private Rear Garden
- Free Parking on Street
- Local Shops & Amenities Nearby

## **Full Description**

AnistenHomes are pleased to present this spacious, mid-terraced family home. Situated near the popular Seven Kings Bungalow Estate. We recommend an immediate enquiry to avoid disappointment. The accommodation comprises: Three reception rooms, modern fitted kitchen, three bedrooms, two family bathrooms. Other features include double glazing, gas central heating and a good size rear garden with an outhouse.

### Property Key Features:

- Three Bedroom House
- Mid-Terraced
- On Street Parking
- Three Separate Receptions
- Large Through Lounge
- Ground Floor Shower Room
- First Floor Family Bathroom
- Good Sized Bedrooms
- Modern Fitted Kitchen
- Rear Outhouse/Shed
- Easy To Maintain Garden
- Vacant Possession
- Double Glazed
- Gas Central Heating