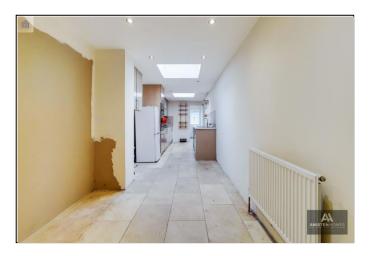

## **Full Description**

AnistenHomes are pleased to present this spacious, mid-terraced family home. Situated near the popular Seven Kings Bungalow Estate. We recommend an immediate enquiry to avoid disappointment. The accommodation comprises: Three reception rooms, modern fitted kitchen, three bedrooms, two family bathrooms. Other features include double glazing, gas central heating and a good size rear garden with an outhouse.

### Room Sizes:

RECEPTION ROOM 16' 0" x 13' 9" (4.88m x 4.19m)

RECEPTION ROOM 16' 9" x 10' 9" (5.11m x 3.28m)

RECEPTION ROOM 16' 9" x 10' 1" (5.11m x 3.07m)

KITCHEN/DINER 20' 8" x 6' 9" (6.3m x 2.06m)

GROUND FLOOR SHOWER 4' 6" x 3' 6" (1.37m x 1.07m)