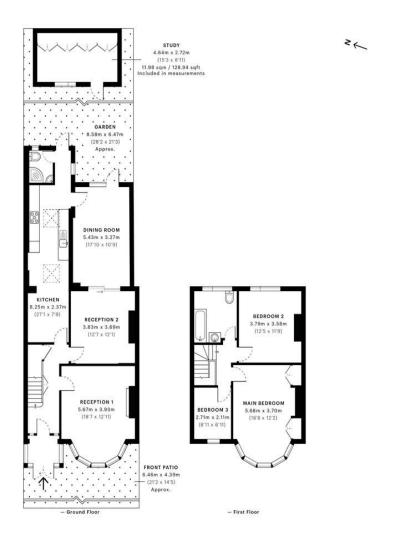

### Room Sizes:

RECEPTION ROOM 16' 0" x 13' 9" (4.88m x 4.19m)

RECEPTION ROOM 16' 9" x 10' 9" (5.11m x 3.28m)

RECEPTION ROOM 16' 9" x 10' 1" (5.11m x 3.07m)

KITCHEN/DINER 20' 8" x 6' 9" (6.3m x 2.06m)

GROUND FLOOR SHOWER 4' 6" x 3' 6" (1.37m x 1.07m)

FIRST FLOOR FAMILY BATHROOM 6' 0" x 4' 0" (1.83m x 1.22m)

BEDROOM 15' 10" x 13' 6" (4.83m x 4.11m)

BEDROOM 13' 0" x 11' 2" (3.96m x 3.4m)

BEDROOM 8' 0" x 7' 0" (2.44m x 2.13m)

369 Green Lane Seven Kings Essex IG3 9TQ www.anistenhomes.co.uk info@anistenhomes.co.uk 0208 599 0061 Agents Note: Whilst every care has been taken to prepare these sales particulars, they are for guidance purposes only. All measurements are approximate are for general guidance purposes only and whilst every care has been taken to ensure their accuracy, they should not be relied upon and potential buyers are a dvised to recheck the measurements