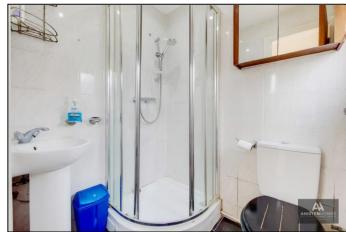

### Property Key Features:

- Three Bedroom House
- Mid-Terraced
- On Street Parking
- Three Separate Receptions
- Large Through Lounge
- Ground Floor Shower Room
- First Floor Family Bathroom
- Good Sized Bedrooms
- Modern Fitted Kitchen
- Rear Outhouse/Shed
- Easy To Maintain Garden
- Vacant Possession
- Double Glazed
- Gas Central Heating

### Room Sizes:

RECEPTION ROOM 16' 0" x 13' 9" (4.88m x 4.19m)

RECEPTION ROOM 16' 9" x 10' 9" (5.11m x 3.28m)

RECEPTION ROOM 16' 9" x 10' 1" (5.11m x 3.07m)

KITCHEN/DINER 20' 8" x 6' 9" (6.3m x 2.06m)

GROUND FLOOR SHOWER 4' 6" x 3' 6" (1.37m x 1.07m)

FIRST FLOOR FAMILY BATHROOM 6' 0" x 4' 0" (1.83m x 1.22m)

BEDROOM 15' 10" x 13' 6" (4.83m x 4.11m)

BEDROOM 13' 0" x 11' 2" (3.96m x 3.4m)

BEDROOM 8' 0" x 7' 0" (2.44m x 2.13m)

369 Green Lane Seven Kings Essex IG3 9TQ www.anistenhomes.co.uk info@anistenhomes.co.uk 0208 599 0061 Agents Note: Whilst every care has been taken to prepare these sales particulars, they are for guidance purposes only. All measurements are approximate are for general guidance purposes only and whilst every care has been taken to ensure their accuracy, they should not be relied upon and potential buyers are a dvised to recheck the measurements