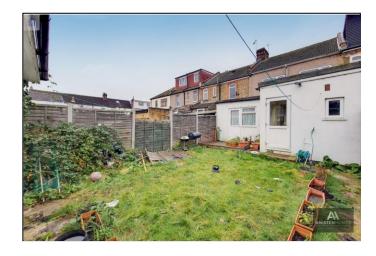

## **Property Features**

- Three Good Sized Bedrooms
- Three Spacious Receptions
- Separate Kitchen/Diner
- Ground Floor Bathroom
- Double Glazing & Gas Central Heating
- Private Rear Garden
- Free Parking on Street
- Local Shops & Amenities Nearby

## **Full Description**

AnistenHomes are pleased to present this spacious, mid-terraced family home. Situated near the popular Seven Kings Bungalow Estate. We recommend an immediate enquiry to avoid disappointment. The accommodation comprises: Three reception rooms, modern fitted kitchen, three bedrooms, two family bathrooms. Other features include double glazing, gas central heating and a good size rear garden with an outhouse.

### Property Key Features:

- Three Bedroom House
- Mid-Terraced
- On Street Parking
- Three Separate Receptions
- Large Through Lounge
- Ground Floor Shower Room
- First Floor Family Bathroom
- Good Sized Bedrooms
- Modern Fitted Kitchen
- Rear Outhouse/Shed
- Easy To Maintain Garden
- Vacant Possession
- Double Glazed
- Gas Central Heating