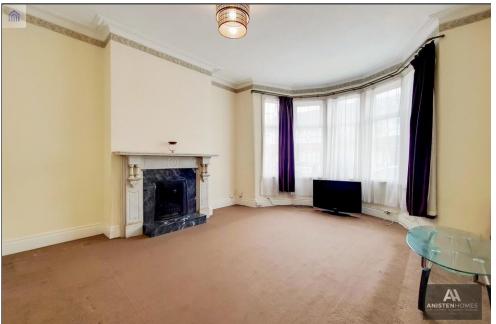

## **Full Description**

AnistenHomes are pleased to present this spacious, mid-terraced family home. Situated near the popular Seven Kings Bungalow Estate. We recommend an immediate enquiry to avoid disappointment. The accommodation comprises: Three reception rooms, modern fitted kitchen, three bedrooms, two family bathrooms. Other features include double glazing, gas central heating and a good size rear garden with an outhouse.

### Room Sizes:

RECEPTION ROOM 16' 0" x 13' 9" (4.88m x 4.19m)

RECEPTION ROOM 16' 9" x 10' 9" (5.11m x 3.28m)

RECEPTION ROOM 16' 9" x 10' 1" (5.11m x 3.07m)

KITCHEN/DINER 20' 8" x 6' 9" (6.3m x 2.06m)

GROUND FLOOR SHOWER 4' 6" x 3' 6" (1.37m x 1.07m)