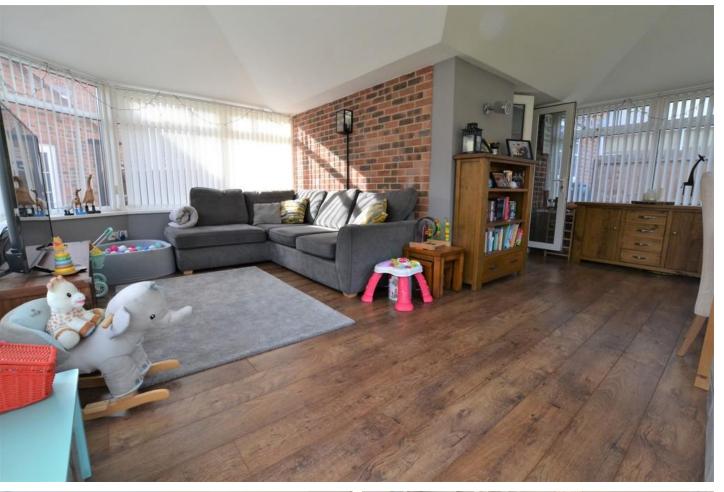

### CONSERVATORY

Double glazed windows to the rear and side, double glazed French doors into the garden, wall heater, wall lights, laminate flooring and tiled warm roof.