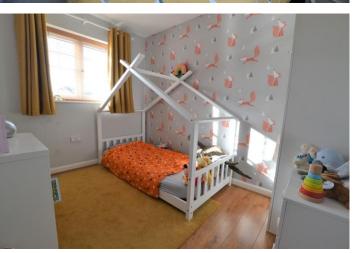

# **BEDROOM TWO**

Bedroom with double glazed windows, radiator and laminate flooring.  $\label{eq:control} % \begin{subarray}{ll} \end{subarray} \begin{suba$ 

# BEDROOM THREE

Double glazed window to the front and built in cupboard.