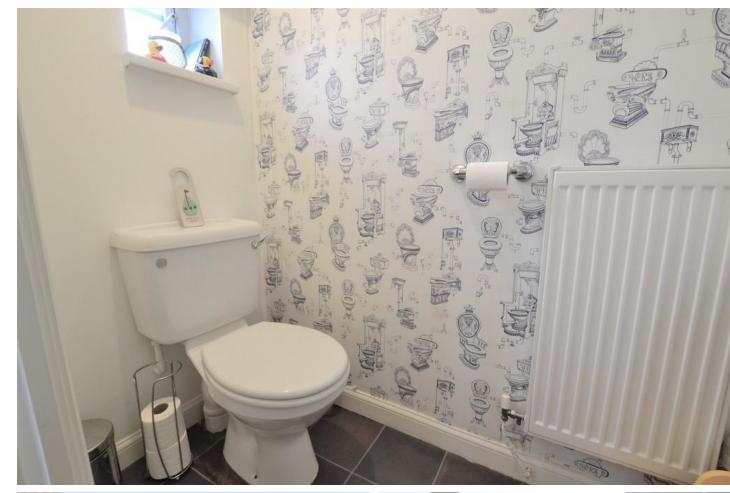

ish washer, part tiled walls, double













glazed window to the rear.

### CONSERVATORY

Double glazed windows to the rear and side, double glazed French doors into the garden, wall heater, wall lights, laminate flooring and tiled warm roof.

# **MASTER BEDROOM**

Double glazed window to the rear, carpet, single radiator and door into en-suite.

# **EN-SUITE**

Low level toilet, wash basin and vanity unit, separate comer shower with tiled surround.

# **BEDROOM TWO**

Bedroom with double glazed windows, radiator and laminate flooring.  $\label{eq:control} % \begin{subarray}{ll} \end{subarray} \begin{suba$ 

# BEDROOM THREE

Double glazed window to the front and built in cupboard.

# **GARAGE**

Detached garage with up and over door, power, light and double glazed side aspect door.









THIS FLOORPLAN IS PROVIDED WITHOUT WARRANTY OF ANY KIND. SEVEN KEYS DISCLAIMS ANY WARRANTY INCLUDING, WITHOUT LIMITATION, SATISFACTORY QUALITY OR ACCURACY OF DIMENSIONS.

%epcGraph\_c\_1\_334%