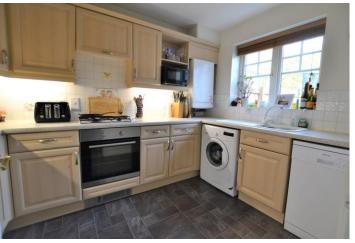

#### **KITCHEN**

Fitted wall and base units with work surfaces incorporating single drainer sink unit, built in electric oven with gas hob, space for washing machine, space for dish washer, part tiled walls, double

glazed window to the rear.