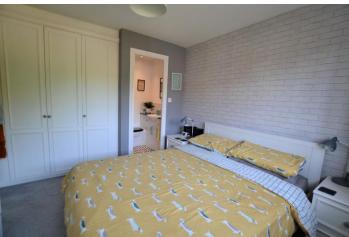

# **MASTER BEDROOM**

Double glazed window to the rear, carpet, single radiator and door into en-suite.