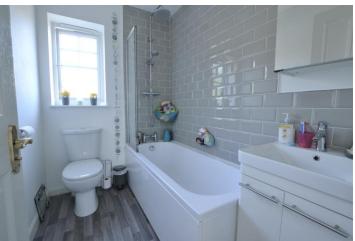

# **EN-SUITE**

Low level toilet, wash basin and vanity unit, separate comer shower with tiled surround.