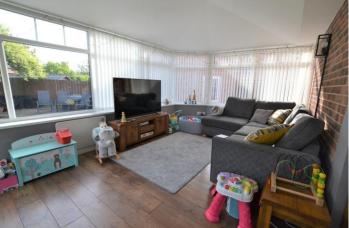

# **LIVING ROOM**

Double glazed window to the front, television point, coving, two single radiators, laminate flooring and double doors into the dining room.

#### **DINING ROOM**

Coving, ceiling rose, single radiator, double glazed French doors to the conservatory, builtin cupboard and a door into the kitchen.