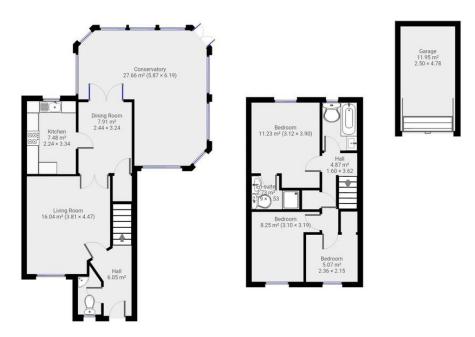

# **GARAGE**

Detached garage with up and over door, power, light and double glazed side aspect door.

THIS FLOORPLAN IS PROVIDED WITHOUT WARRANTY OF ANY KIND. SEVEN KEYS DISCLAIMS ANY WARRANTY INCLUDING, WITHOUT LIMITATION, SATISFACTORY QUALITY OR ACCURACY OF DIMENSIONS.