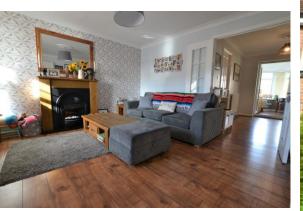

# **LIVING ROOM**

Double glazed window to the front, television point, coving, two single radiators, laminate flooring and double doors into the dining room.

#### **DINING ROOM**

Coving, ceiling rose, single radiator, double glazed French doors to the conservatory, builtin cupboard and a door into the kitchen.