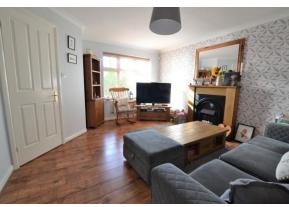

# **LIVING ROOM**

Double glazed window to the front, television point, coving, two single radiators, laminate flooring and double doors into the dining room.

#### **DINING ROOM**

Coving, ceiling rose, single radiator, double glazed French doors to the conservatory, builtin cupboard and a door into the kitchen.