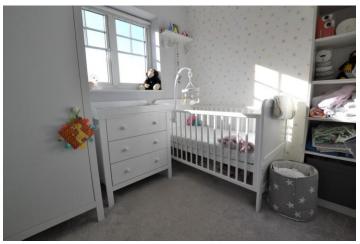

# **BEDROOM TWO**

Bedroom with double glazed windows, radiator and laminate flooring.  $\label{eq:control} % \begin{subarray}{ll} \end{subarray} \begin{suba$ 

# BEDROOM THREE

Double glazed window to the front and built in cupboard.