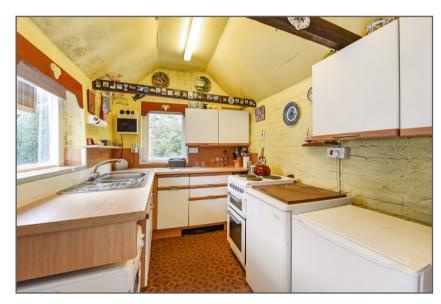

**CLOAKROOM:** Low level W.C. Door to:

**KITCHEN:** 9'6 x 6'8. Range of fitted base and wall cupboards. Inset one and a

> half bowl stainless steel sink. Plumbing for washing machine. Space for fridge and freezer. Electric cooker point. Extractor fan.