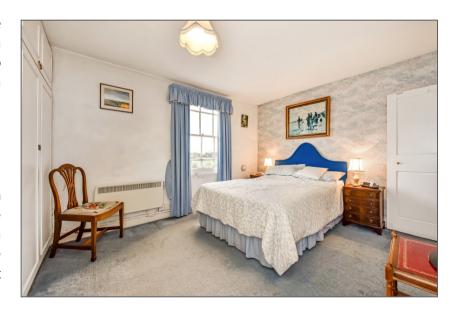

Stable door to garden.

Stairs to:

**1<sup>ST</sup> FLOOR LANDING:** Hatch with folding ladder to loft.

**BEDROOM 1:** 13'5 x 10'4. Two fitted double wardrobes with central dressing

table with drawers below, mirror and cupboards above. Electric radiator. T.V. aerial and telephone points. Views over Bosham

Reach. Door to:

**JACK & JILL BATHROOM:** Coloured suite comprising panelled bath. Pedestal wash hand

basin with light and mirror over. Low level W.C. Extractor fan.

Towel rail. Door to landing.

**BEDROOM 2:** 12'9 x 7'8. Wash hand basin with medicine cupboard over. Night