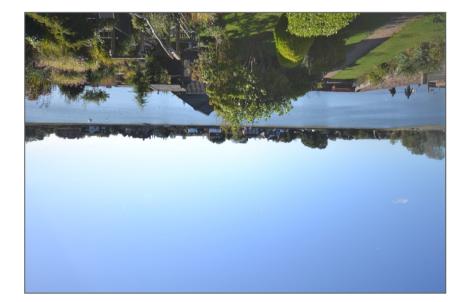

Whilst every attempt has been made to ensure the accuracy of the floor plan contained here, measurements of doors, windows, rooms and any other tens are approximate and no responsibility is taken for any error, omission, or misstatement. This plan is for illustrative purposes only and should be used as such by any prospective purchaser. Created by Emzo Marketing 2021. (ID805723)

## STRIDE & SON

Southdown House, St. John's Street, Chichester, PO19 1XQ

If ps  $306 \ \text{m}$  ps 4.82 = 9 boal frod Approximate Gross Internal Area = 86.0 sq m / 926 sq ft 8 Mariners Terrace, Shore Road, PO18 8JA

The accommodation is arranged as follows: Panelled front door to:

Electric meter cupboard. Double coats cupboard. Double doors to: **ENTRANCE HALL:** 

**SITTING/DINING ROOM:** 13'6 x 10'1. South facing sash window with views to harbour.

Central fireplace with original cast iron surround. Night storage

heater. Electric radiator. **DINING AREA:** 13'6 x 11'2. Door to:

**SNUG:** 8'10 x 7'7. Night storage heater. Door to:

**REAR LOBBY:** Shelved larder cupboard. Wash hand basin.

**CLOAKROOM:** Low level W.C. Door to:

**KITCHEN:** 9'6 x 6'8. Range of fitted base and wall cupboards. Inset one and a

> half bowl stainless steel sink. Plumbing for washing machine. Space for fridge and freezer. Electric cooker point. Extractor fan.

Stable door to garden.

Stairs to:

**1<sup>ST</sup> FLOOR LANDING:** Hatch with folding ladder to loft.

**BEDROOM 1:** 13'5 x 10'4. Two fitted double wardrobes with central dressing

table with drawers below, mirror and cupboards above. Electric radiator. T.V. aerial and telephone points. Views over Bosham

Reach. Door to:

**JACK & JILL BATHROOM:** Coloured suite comprising panelled bath. Pedestal wash hand

basin with light and mirror over. Low level W.C. Extractor fan.

Towel rail. Door to landing.

**BEDROOM 2:** 12'9 x 7'8. Wash hand basin with medicine cupboard over. Night

storage heater.

**OFFICE/BEDROOM 3:** 8'5 x 5'9. Double wardrobe.

**SERVICES:** All main. (Gas adjacent)

**EXTERIOR:** To the front of the garden is a good sized lawned garden with

paved terrace, flower beds and shrubs. Rose clad arbour. To the far end of the garden is a large brick and tiled BOATHOUSE 29'7 x 10'2. Fitted workbench. Part boarded loft. Double doors to the