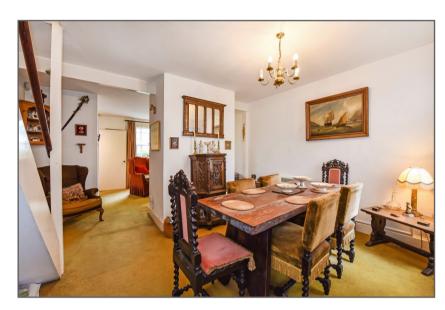

The accommodation is arranged as follows: Panelled front door to:

Electric meter cupboard. Double coats cupboard. Double doors to: **ENTRANCE HALL:** 

**SITTING/DINING ROOM:** 13'6 x 10'1. South facing sash window with views to harbour.

Central fireplace with original cast iron surround. Night storage

heater. Electric radiator. **DINING AREA:** 13'6 x 11'2. Door to:

**SNUG:** 8'10 x 7'7. Night storage heater. Door to:

**REAR LOBBY:** Shelved larder cupboard. Wash hand basin.