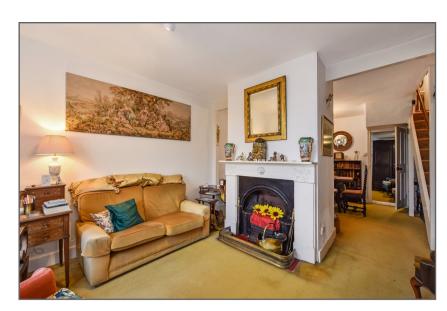

The accommodation is arranged as follows: Panelled front door to:

Electric meter cupboard. Double coats cupboard. Double doors to: **ENTRANCE HALL:** 

**SITTING/DINING ROOM:** 13'6 x 10'1. South facing sash window with views to harbour.

Central fireplace with original cast iron surround. Night storage

heater. Electric radiator. **DINING AREA:** 13'6 x 11'2. Door to:

**SNUG:** 8'10 x 7'7. Night storage heater. Door to:

**REAR LOBBY:** Shelved larder cupboard. Wash hand basin.