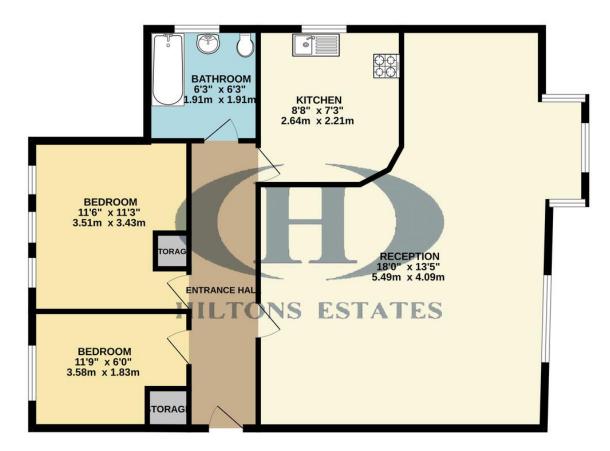

## GROUND FLOOR 1060 sq.ft. (98.4 sq.m.) approx.

TOTAL FLOOR AREA: 1060 sq.ft. (98.4 sq.m.) approx.

Whilst every attempt has been made to ensure the accuracy of the Scorpian contained here: measurements of doors, windows, comis and any other stems are approximate and to responsibility is taken for any error, prospective purchaser. The services, systems and appliances shown have been tested and no guarantee as to their operability or efficiency; can be given.

As to their operability or efficiency can be given.