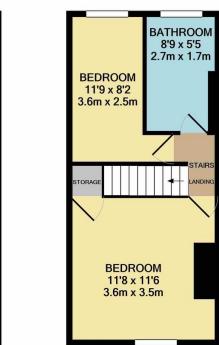

GROUND FLOOR APPROX. FLOOR AREA 292 SQ.FT. (27.1 SQ.M.) 1ST FLOOR APPROX. FLOOR AREA 288 SQ.FT. (26.8 SQ.M.)

TOTAL APPROX. FLOOR AREA 580 SQ.FT. (53.9 SQ.M.) Whilst every attempt has been made to ensure the accuracy of the floor plan contained here, measurements of doors, windows, rooms and any other items are approximate and no responsibility is taken for any error, omission, or mis-statement. This plan is for illustrative purposes only and should be used as such by any prospective purchaser. The services, systems and appliances shown have not been tested and no guarantee as to their operability or efficiency can be given Made with Metropix ©2021