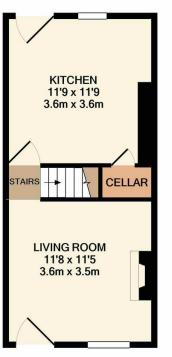

GROUND FLOOR APPROX. FLOOR AREA 292 SQ.FT. (27.1 SQ.M.) 1ST FLOOR APPROX. FLOOR AREA 288 SQ.FT. (26.8 SQ.M.)

TOTAL APPROX. FLOOR AREA 580 SQ.FT. (53.9 SQ.M.) Whilst every attempt has been made to ensure the accuracy of the floor plan contained here, measurements of doors, windows, rooms and any other items are approximate and no responsibility is taken for any error, omission, or mis-statement. This plan is for illustrative purposes only and should be used as such by any prospective purchaser. The services, systems and appliances shown have not been tested and no guarantee as to their operability or efficiency can be given Made with Metropix ©2021