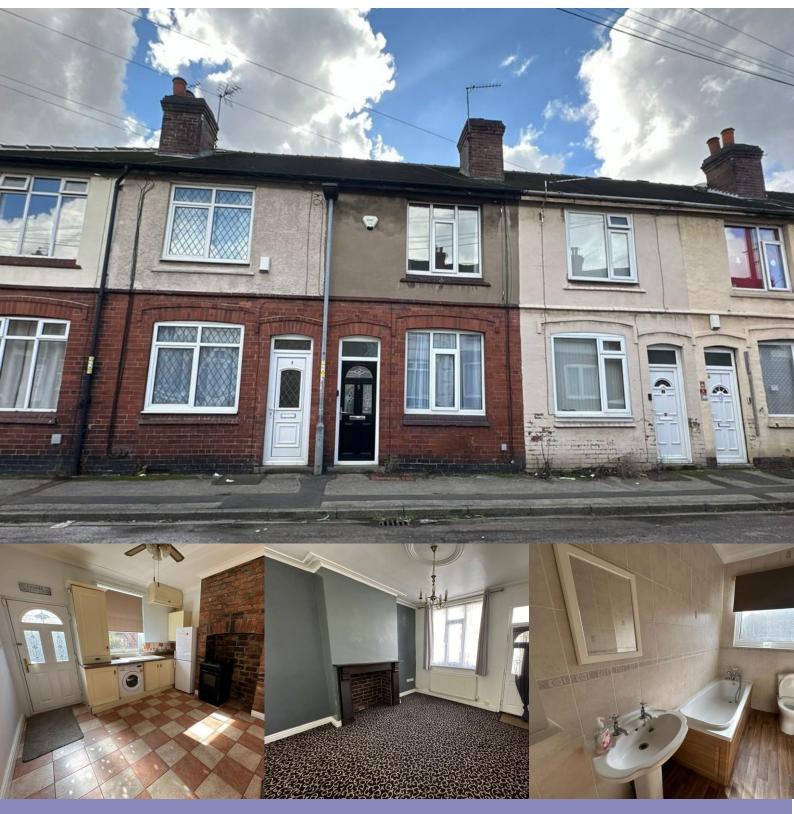

# Crucible Homes

Charles Street Rotherham, S63 9LX £575

f 9 🖲 🔀

#### Overview

AVAILABLE NOW! Two Bedrooms Spacious Kitchen Enclosed Rear Patio Area Close To Local Amenities Good Transport Links

### Description

OVERVIEW New to the rental market is this two bedroom, mid-terraced home in Goldthorpe, Rotherham. Downstairs there is a living room and a spacious kitchen with built in cupboards, as well as a fridge-freezer, oven and washing machine. There is also a door that leads out on to the rear patio area. Upstairs there is a double bedroom with a storage cupboard, a second smaller bedroom and a family bathroom. The property benefits from being in great condition throughout, being close to local amenities and good transport links.