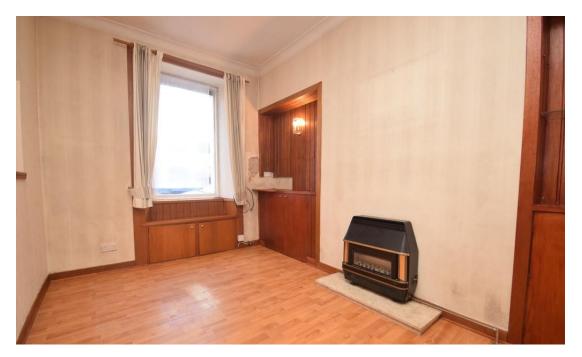

# Property summary

Next Home are delighted to bring to the market this 1 BEDROOM GROUND FLOOR APARTMENT situated right in the heart of Perth City Centre.

The property is set over one level and comprises; open plan lounge/ kitchen, bedroom with good storage and a shower room.

### Property Room Sizes

LOUNGE 12' 4" X 8' 4" (3.76M X 2.54M)

KITCHEN 13' 6" X 4' 8" (4.11M X 1.42M)

BEDROOM 13' 2" X 8' 2" (4.01M X 2.49M)

SHOWER ROOM 5' 8" X 5' 7" (1.73M X 1.7M)

PLEASE NOTE: These particulars whilst believed to be accurate are set out as a general outline only for guidance and do not constitute any part of an offer or contract intending, purchasers should not rely on them as statements or representations of fact, but must satisfy themselves by inspection or otherwise as to their accuracy. No person in this firm's employment has the authority to make or give representation or warranty in respect of the property. All room sizes are approximate and for general guidance only. They cannot be relied upon for fitting carpets, furniture etc.