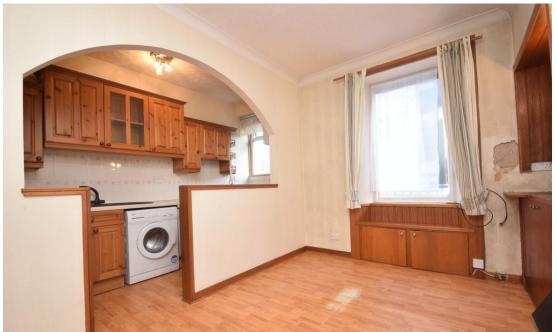

# Property summary

Next Home are delighted to bring to the market this 1 BEDROOM GROUND FLOOR APARTMENT situated right in the heart of Perth City Centre.

The property is set over one level and comprises; open plan lounge/ kitchen, bedroom with good storage and a shower room.

### Property Room Sizes

LOUNGE 12' 4" X 8' 4" (3.76M X 2.54M)

KITCHEN 13' 6" X 4' 8" (4.11M X 1.42M)

BEDROOM 13' 2" X 8' 2" (4.01M X 2.49M)

SHOWER ROOM 5' 8" X 5' 7" (1.73M X 1.7M)

PLEASE NOTE: These particulars whilst believed to be accurate are set out as a general outline only for guidance and do not constitute any part of an offer or contract intending, purchasers should not rely on them as statements or representations of fact, but must satisfy themselves by inspection or otherwise as to their accuracy. No person in this firm's employment has the authority to make or give representation or warranty in respect of the property. All room sizes are approximate and for general guidance only. They cannot be relied upon for fitting carpets, furniture etc.