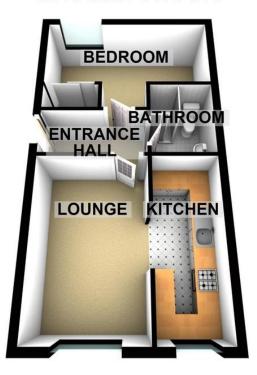

## Floorplans

#### **GROUND FLOOR**

### Property Room Sizes

LOUNGE 12' 4" X 8' 4" (3.76M X 2.54M)

KITCHEN 13' 6" X 4' 8" (4.11M X 1.42M)

BEDROOM 13' 2" X 8' 2" (4.01M X 2.49M)

SHOWER ROOM 5' 8" X 5' 7" (1.73M X 1.7M)

PLEASE NOTE: These particulars whilst believed to be accurate are set out as a general outline only for guidance and do not constitute any part of an offer or contract intending, purchasers should not rely on them as statements or representations of fact, but must satisfy themselves by inspection or otherwise as to their accuracy. No person in this firm's employment has the authority to make or give representation or warranty in respect of the property. All room sizes are approximate and for general guidance only. They cannot be relied upon for fitting carpets, furniture etc.