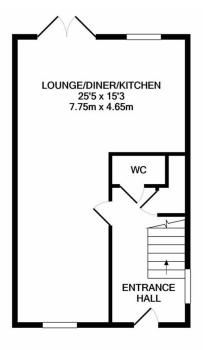

GROUND FLOOR

AREA 388 SQ.FT. (36.0 SQ.M.)

1ST FLOOR APPROX. FLOOR AREA 388 SQ.FT. (36.0 SQ.M.)

FLOOR PLAN BY PHILLIPS GEORGE TOTAL APPROX. FLOOR AREA 776 SQ.FT. (72.1 SQ.M.)

Whilst every attempt has been made to ensure the accuracy of the floor plan contained here, measurements of doors, windows, rooms and any other items are approximate and no responsibility is taken for any error, omission, or mis-statement. This plan is for illustrative purposes only and should be used as such by any prospective purchaser. The services, systems and appliances shown have not been tested and no guarantee as to their operability or efficiency can be given Made with Metropix ©2021