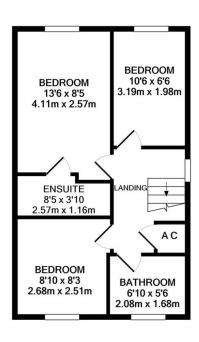

GROUND FLOOR

AREA 388 SQ.FT. (36.0 SQ.M.)

1ST FLOOR APPROX. FLOOR AREA 388 SQ.FT. (36.0 SQ.M.)

FLOOR PLAN BY PHILLIPS GEORGE TOTAL APPROX. FLOOR AREA 776 SQ.FT. (72.1 SQ.M.)

Whilst every attempt has been made to ensure the accuracy of the floor plan contained here, measurements of doors, windows, rooms and any other items are approximate and no responsibility is taken for any error, omission, or mis-statement. This plan is for illustrative purposes only and should be used as such by any prospective purchaser. The services, systems and appliances shown have not been tested and no guarantee as to their operability or efficiency can be given Made with Metropix ©2021