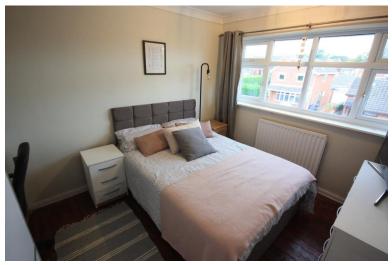

### **BEDROOM ONE**

11' 4" x 9' 0" (3.45m x 2.74m) Window to the front, radiator.

# BEDROOM TWO

11' 4" x 7' 0" (3.45m x 2.13m) Pus Recess Window to the rear, useful wardrobe/storage cupboard, radiator.

#### **BEDROOM THREE**

6' 4" x 6' 0" (1.93m x 1.83m) Window to the front, radiator. Door opening out on to the landing.