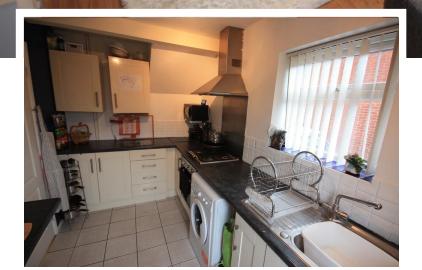

#### KITCHEN

11' 3" x 6' 9" (3.43m x 2.06m) With fitted base and wall units, worksurfaces, single drainer sink, built in oven and hob, window to the side. Upvc external excess door. Spaces for appliances, small breakfast bar. Tiled floor.