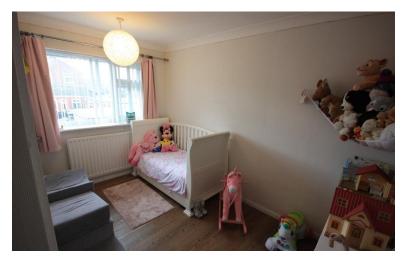

# BEDROOM TWO

11' 4" x 7' 0" (3.45m x 2.13m) Pus Recess Window to the rear, useful wardrobe/storage cupboard, radiator.

#### **BEDROOM THREE**

6' 4" x 6' 0" (1.93m x 1.83m) Window to the front, radiator. Door opening out on to the landing.