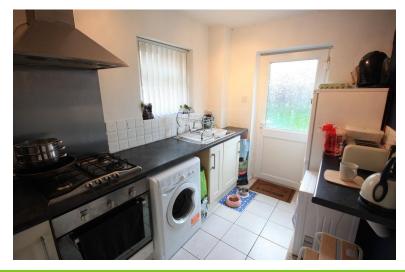

#### KITCHEN

11' 3" x 6' 9" (3.43m x 2.06m) With fitted base and wall units, worksurfaces, single drainer sink, built in oven and hob, window to the side. Upvc external excess door. Spaces for appliances, small breakfast bar. Tiled floor.