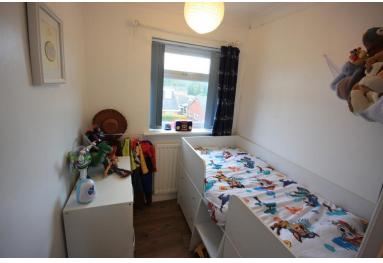

### **BEDROOM ONE**

11' 4" x 9' 0" (3.45m x 2.74m) Window to the front, radiator.