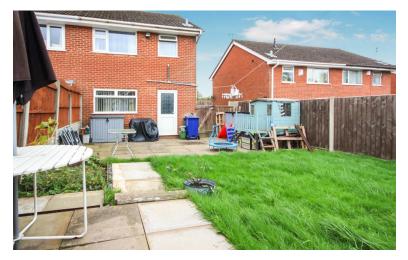

# REAR GARDEN

A landscaped garden, two paved patio areas, cold water tap, we under stand that the garden attracts the afternoon/evening sun.

#### **FRONT GARDEN**

Front garden area, laid to lawn, shrub borders, a long driveway provides parking spaces.