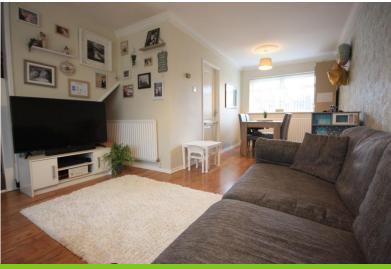

# LOUNGE/DINING ROOM

22' 10" x 11' 9" (6.96m x 3.58m) Window to the front and window to the rear. Three radiators, understairs store cupboard, staircase to the first floor with potential to fix a door to separate the staircase.