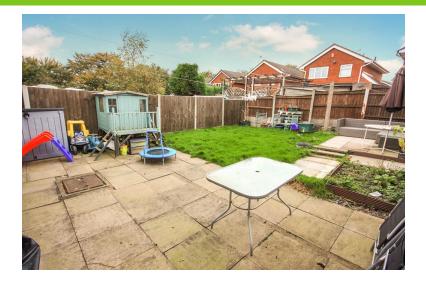

# REAR GARDEN

A landscaped garden, two paved patio areas, cold water tap, we under stand that the garden attracts the afternoon/evening sun.