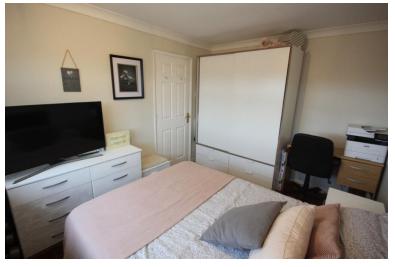

### **BEDROOM ONE**

11' 4" x 9' 0" (3.45m x 2.74m) Window to the front, radiator.

# BEDROOM TWO

11' 4" x 7' 0" (3.45m x 2.13m) Pus Recess Window to the rear, useful wardrobe/storage cupboard, radiator.

#### **BEDROOM THREE**

6' 4" x 6' 0" (1.93m x 1.83m) Window to the front, radiator. Door opening out on to the landing.