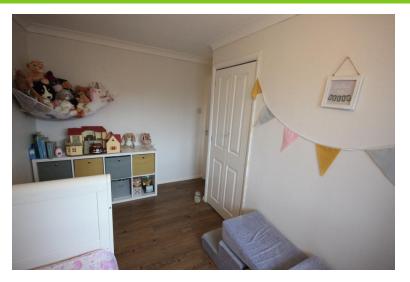

#### FIRST FLOOR LANDING

Window to the side, access to the loft space, store cupboard with a Baxi combi gas boiler and storage space. An overstairs store cupboard. Coving to the ceiling.