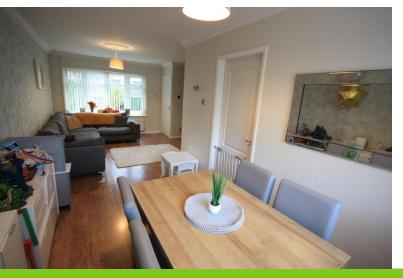

# LOUNGE/DINING ROOM

22' 10" x 11' 9" (6.96m x 3.58m) Window to the front and window to the rear. Three radiators, understairs store cupboard, staircase to the first floor with potential to fix a door to separate the staircase.