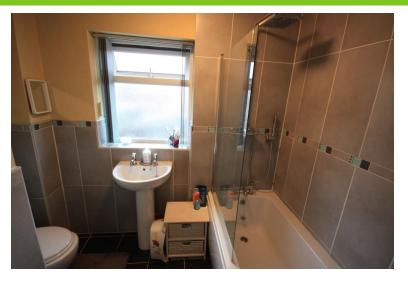

#### BATHROOM

An updated white suite a panelled bath over bath shower with a rain fall head, wash hand basin, radiator, splash back tiling to the walls. Chrome radiator.