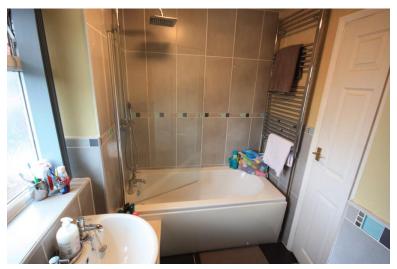

#### BATHROOM

An updated white suite a panelled bath over bath shower with a rain fall head, wash hand basin, radiator, splash back tiling to the walls. Chrome radiator.