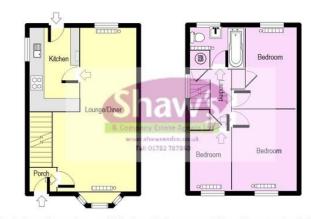

LOCAL AUTHORITY Newcastle Borough Council.

EPC RATING (PDF available online) Current: 70C Potential: 89B

Whilst every attempt has been made to ensure the accuracy of the floor plan contained here, measurements of doors, windows, rooms and any other items are approximate and no responsibility is taken for any error, omission, or mis-statement and the floor plan is an illustration only as a guide. This plan is for illustrative purposes only and should be used as such by any prospective purchaser or tenant. The senices, systems, appliances, shown have not been tested and no guarantee as to their operation or efficiency can be given. Made with Visual Builder