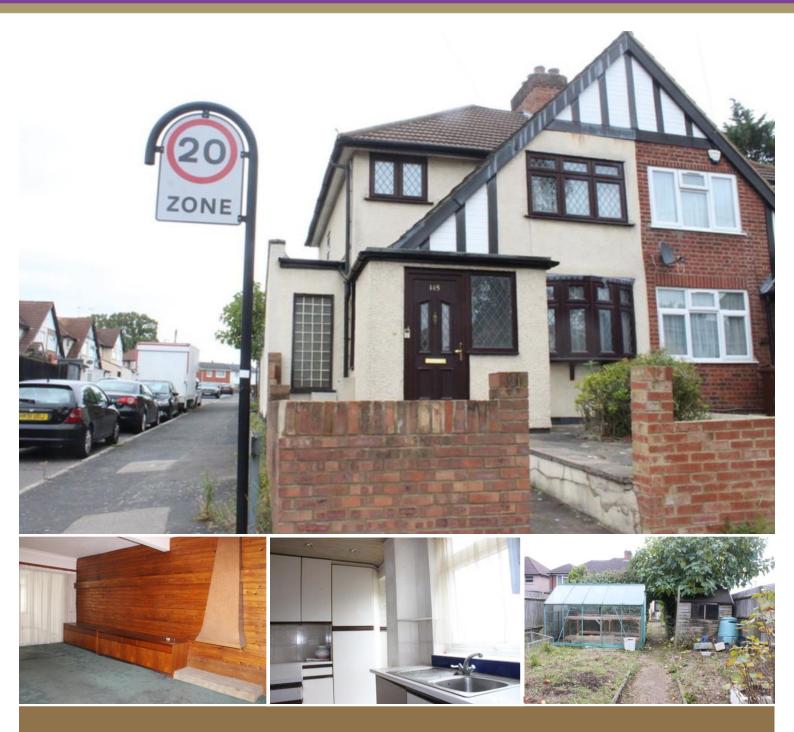

### 145 Long Elmes | | Harrow Weald | HA3 5LB

#### A THREE BEDROOM EXTENDED SEMI DETACHED HOUSE WITH DOUBLE GARAGE TO THE REAR located on Long Elmes which is situated off the High Road and therefore within easy reach of all local amenities. The property comes to the market in fair order and benefits from gas fired central heating, double • glazed windows, extended ground floor accommodation to incude a guests cloakroom and extended kitchen • and an aforementioned double garage to the rear. Offered with No Upper Chain, an internal inspection comes highly advised.

### Guide Price £550,000

- Three bedroom extended semi detached house Double garage to the rear Gas central heating and double glazed windows Fair condition throughout
- No Upper Chair