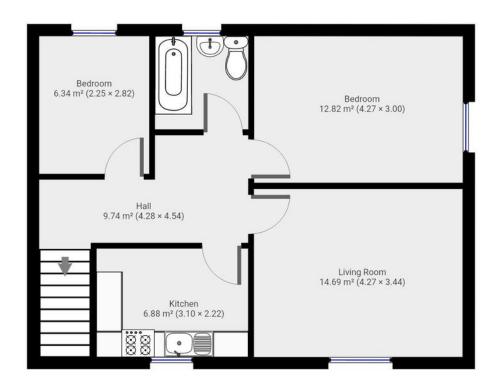

## £69,950

- First Floor Flat
- Gas Central Heating
- Double Glazing
- Ideal Investment Buy
- Well Presented
  Throughout

THIS FLOORPLAN IS PROVIDED WITHOUT WARRANTY OF ANY KIND. SEVEN KEYS DISCLAIMS ANY WARRANTY INCLUDING, WITHOUT LIMITATION, SATISFACTORY QUALITY OR ACCURACY OF DIMENSIONS.