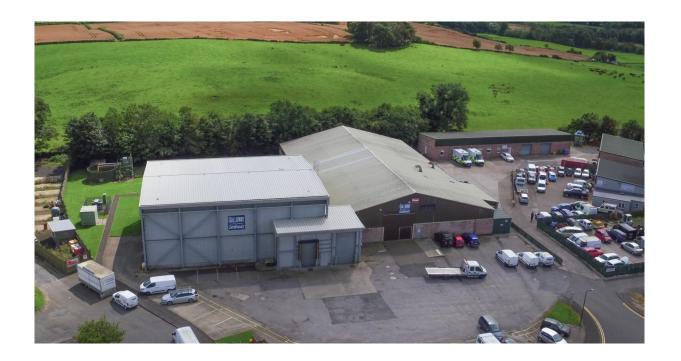

DISTRIBUTION WAREHOUSE & LOADINGBAY HOLMPARK INDUSTRIAL ESTATE NEWTON STEWART DG8 6AW

Substantial distribution warehouse with good access to A75 trunk Road to A74 and M6, Cairnryan Ferry Port and A77

Fitted with an automated racking system for up to 900 pallets