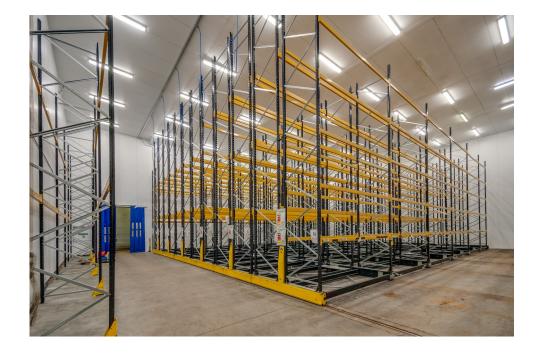

DISTRIBUTION WAREHOUSE & LOADINGBAY HOLMPARK INDUSTRIAL ESTATE NEWTON STEWART DG8 6AW

Substantial distribution warehouse with good access to A75 trunk Road to A74 and M6, Cairnryan Ferry Port and A77

Fitted with an automated racking system for up to 900 pallets