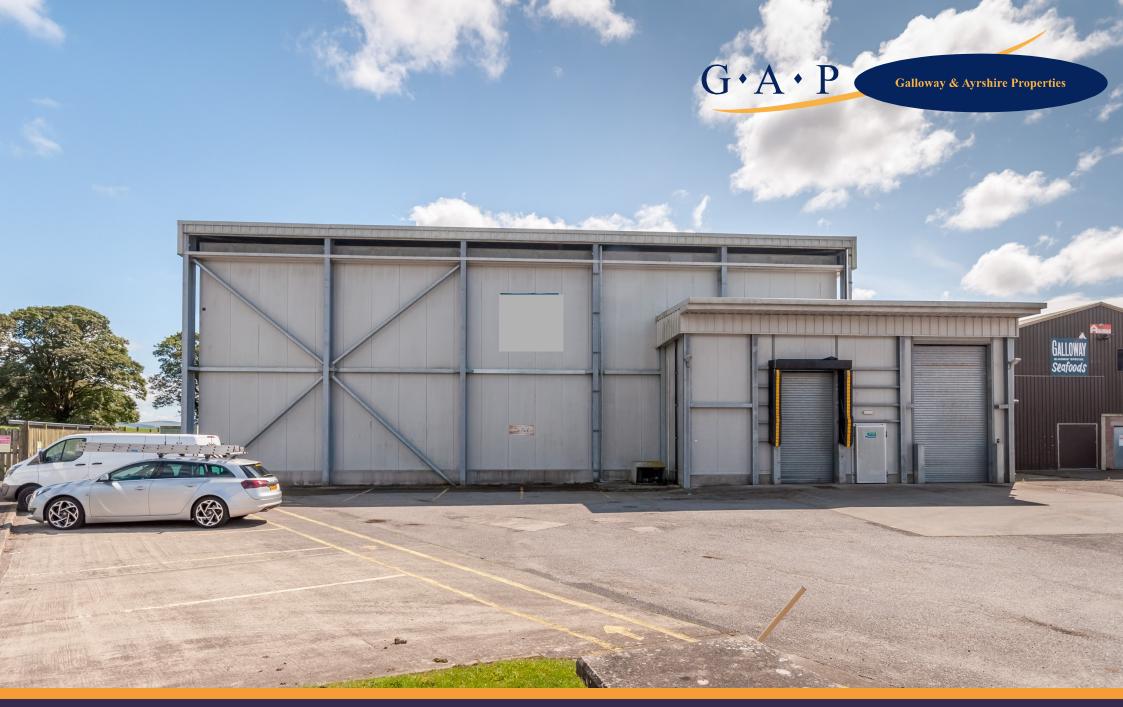

DISTRIBUTION WAREHOUSE & LOADINGBAY HOLMPARK INDUSTRIAL ESTATE NEWTON STEWART DG8 6AW

Substantial distribution warehouse with good access to A75 trunk Road to A74 and M6, Cairnryan Ferry Port and A77

Fitted with an automated racking system for up to 900 pallets

Capability for ambient, chilled and frozen storage

Loading bay, office and secure parking

AVAILABLE NOW FOR LEASE (MAY SELL)
FLEXIBLE TERMS TO BE AGREED