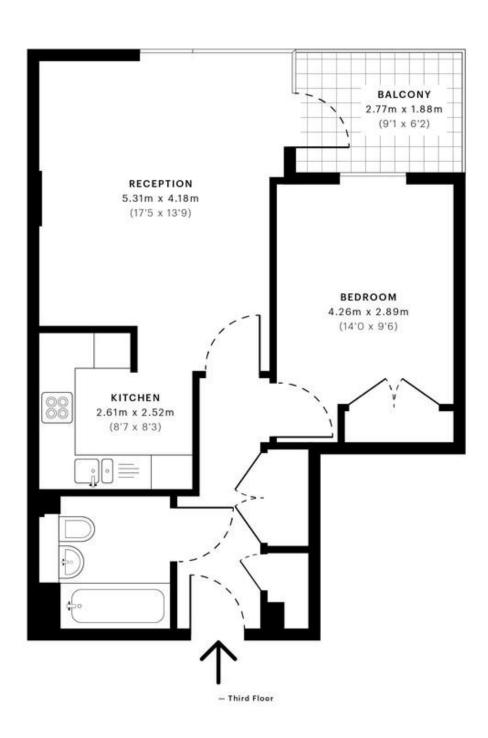

## mile... estate agents

Zenith Close, London £330,000 Leasehold

Mile are pleased to offer this spacious one bedroom flat for sale. The property consists of a large bedroom, a family bathroom, a large reception room with a semi open plan fully fitted kitchen. The apartment also benefits of a private balcony and a secured underground parking space. The property has got an ESW1 certificate and must be seen to avoid disappointment!! Located a short 5-7 min walk to the station and shops.

- One bedroom apartment
- modern
- secure underground parking
- balcony
- Wood flooring

- LOCATED 5 8 MIN WALK TO STATION
- ESW1 Certificate
- MUST BE SEEN
- CLOSE TO LOCAL SHOPS
- Lots of Storage

CAPTURE DATE 26/10/2021 LASER SCAN POINTS 1,625,588

Measurements: These approximate room sizes are only intended as general guidance. You must verify the dimensions carefully before ordering carpets or any built-in furniture.

please contact the office and we will be pleased to check the position for you, especially if you are contemplating travelling some distance to view the property.