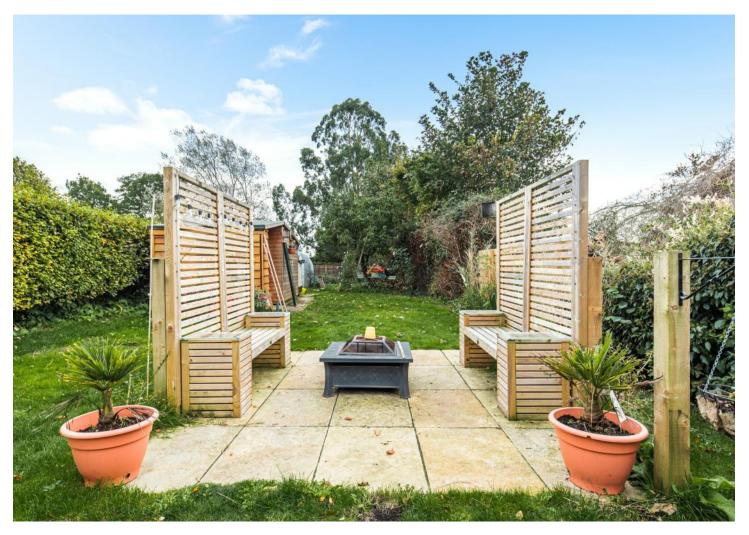

To the front of the cottage is off road parking for one car, albeit there is ample space on the street for additional cars. To the rear of Tamsin and accessed via the full width french doors, the garden stretches back over 150 ft and is flanked on two sides by pen farmland, giving the whole property a sense of space and privacy. Just off the kitchen is a patio area and the remainder of the garden is mostly laid to lawn with a second patio area in the centre. There is also ample space for a vegetable garden and, should you wish, a chicken coop.