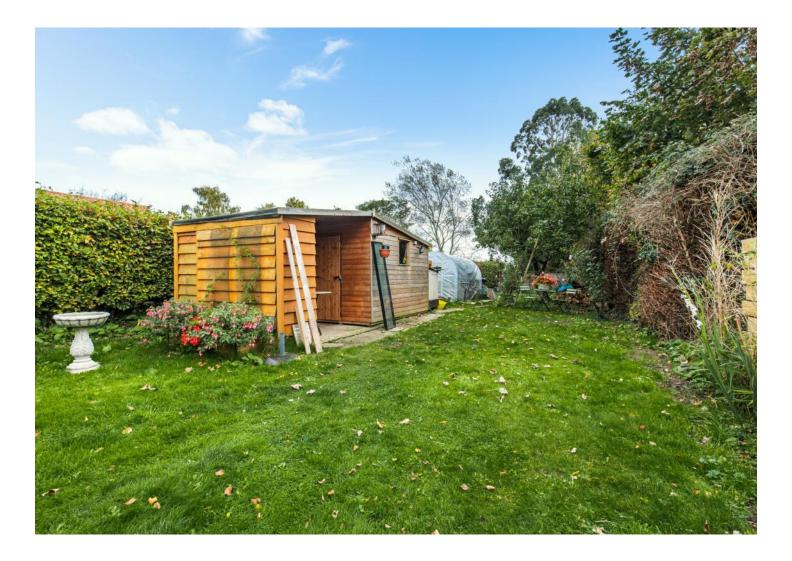

To the front of the cottage is off road parking for one car, albeit there is ample space on the street for additional cars. To the rear of Tamsin and accessed via the full width french doors, the garden stretches back over 150 ft and is flanked on two sides by pen farmland, giving the whole property a sense of space and privacy. Just off the kitchen is a patio area and the remainder of the garden is mostly laid to lawn with a second patio area in the centre. There is also ample space for a vegetable garden and, should you wish, a chicken coop.