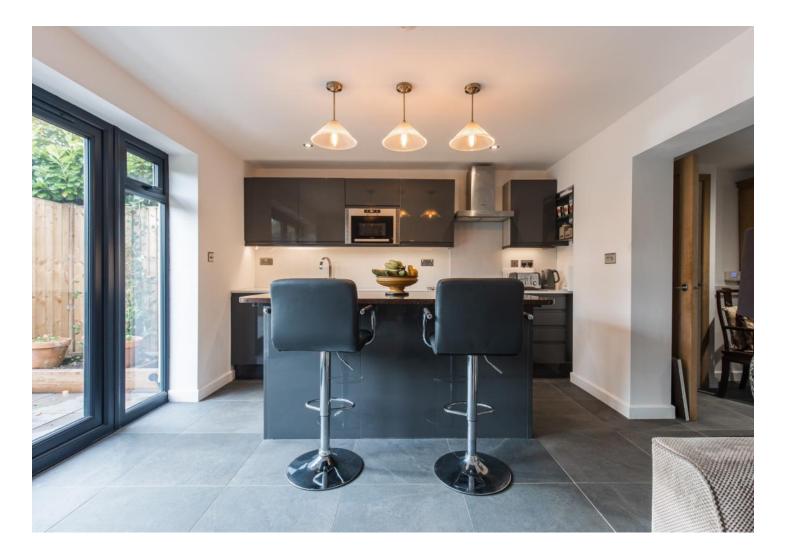

#### TAMSIN

Set well back in this delightful and private courtyard, Tamsin is a beautifully presented two double bedroom cottage with a wonderful south-facing garden.

The cottage has recently been extended on the ground floor to provide a very stylish and practical kitchen/dining room, which perfectly balances the reception room for living space. In addition there is a large downstairs shower room as well as a spacious and welcoming central entrance hall that links all three rooms together.