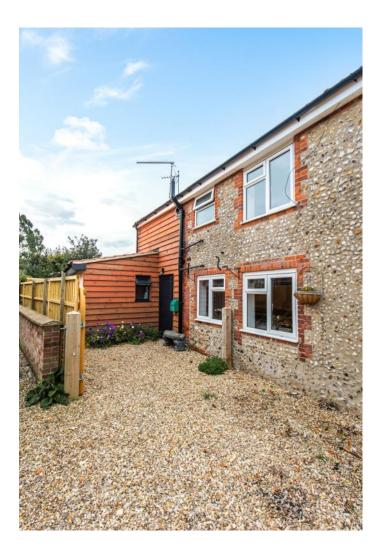

#### TAMSIN

Set well back in this delightful and private courtyard, Tamsin is a beautifully presented two double bedroom cottage with a wonderful south-facing garden.

The cottage has recently been extended on the ground floor to provide a very stylish and practical kitchen/dining room, which perfectly balances the reception room for living space. In addition there is a large downstairs shower room as well as a spacious and welcoming central entrance hall that links all three rooms together.

To the front of the cottage is off road parking for one car, albeit there is ample space on the street for additional cars. To the rear of Tamsin and accessed via the full width french doors, the garden stretches back over 150 ft and is flanked on two sides by pen farmland, giving the whole property a sense of space and privacy. Just off the kitchen is a patio area and the remainder of the garden is mostly laid to lawn with a second patio area in the centre. There is also ample space for a vegetable garden and, should you wish, a chicken coop.