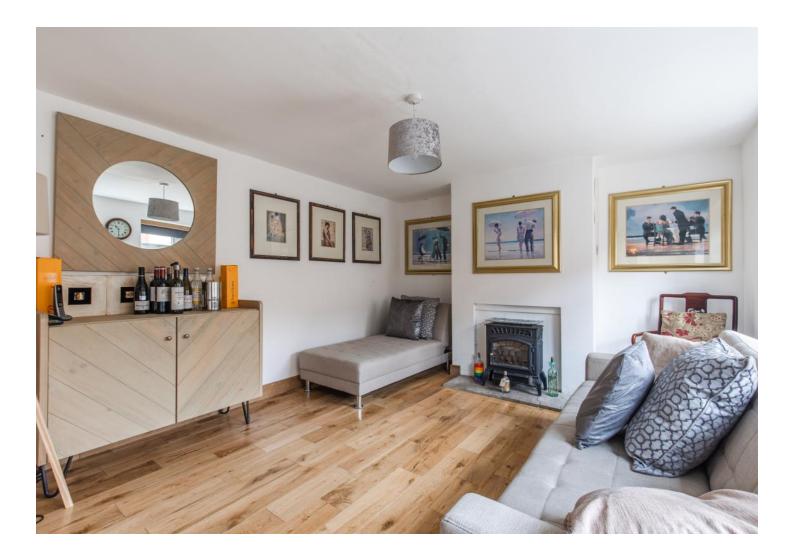

#### TAMSIN

Set well back in this delightful and private courtyard, Tamsin is a beautifully presented two double bedroom cottage with a wonderful south-facing garden.

The cottage has recently been extended on the ground floor to provide a very stylish and practical kitchen/dining room, which perfectly balances the reception room for living space. In addition there is a large downstairs shower room as well as a spacious and welcoming central entrance hall that links all three rooms together.

Upstairs it is currently arranged as a rather generous one bedroom suite with the main bedroom having an en-suite shower room and the second bedroom is being used as a dressing room, however there is ample space for a double bed.