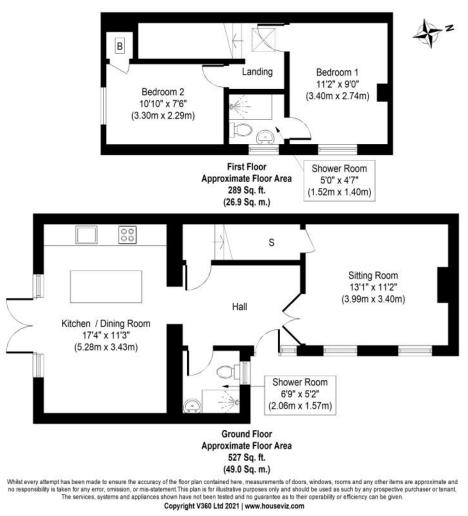

#### TAMSIN

Set well back in this delightful and private courtyard, Tamsin is a beautifully presented two double bedroom cottage with a wonderful south-facing garden.

The cottage has recently been extended on the ground floor to provide a very stylish and practical kitchen/dining room, which perfectly balances the reception room for living space. In addition there is a large downstairs shower room as well as a spacious and welcoming central entrance hall that links all three rooms together.

Upstairs it is currently arranged as a rather generous one bedroom suite with the main bedroom having an en-suite shower room and the second bedroom is being used as a dressing room, however there is ample space for a double bed.