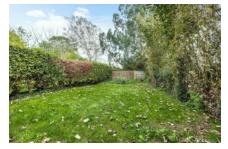

To the front of the cottage is off road parking for one car, albeit there is ample space on the street for additional cars. To the rear of Tamsin and accessed via the full width french doors, the garden stretches back over 150 ft and is flanked on two sides by pen farmland, giving the whole property a sense of space and privacy. Just off the kitchen is a patio area and the remainder of the garden is mostly laid to lawn with a second patio area in the centre. There is also ample space for a vegetable garden and, should you wish, a chicken coop.