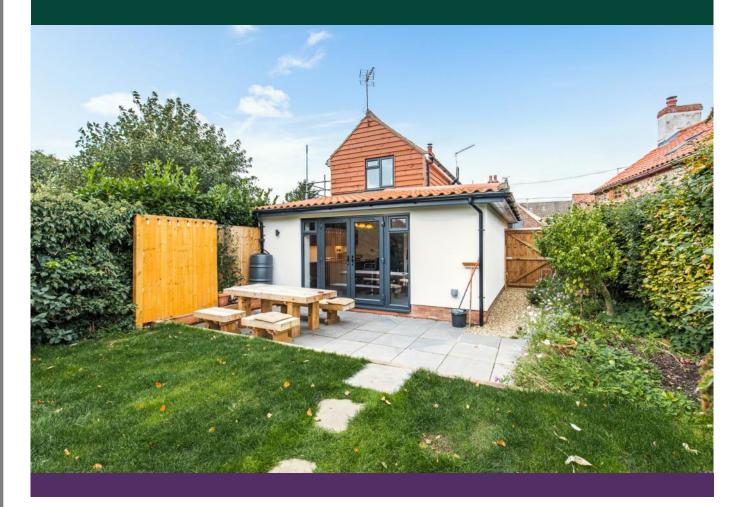

#### TAMSIN

Set well back in this delightful and private courtyard, Tamsin is a beautifully presented two double bedroom cottage with a wonderful south-facing garden.

The cottage has recently been extended on the ground floor to provide a very stylish and practical kitchen/dining room, which perfectly balances the reception room for living space. In addition there is a large downstairs shower room as well as a spacious and welcoming central entrance hall that links all three rooms together.

To the front of the cottage is off road parking for one car, albeit there is ample space on the street for additional cars. To the rear of Tamsin and accessed via the full width french doors, the garden stretches back over 150 ft and is flanked on two sides by pen farmland, giving the whole property a sense of space and privacy. Just off the kitchen is a patio area and the remainder of the garden is mostly laid to lawn with a second patio area in the centre. There is also ample space for a vegetable garden and, should you wish, a chicken coop.