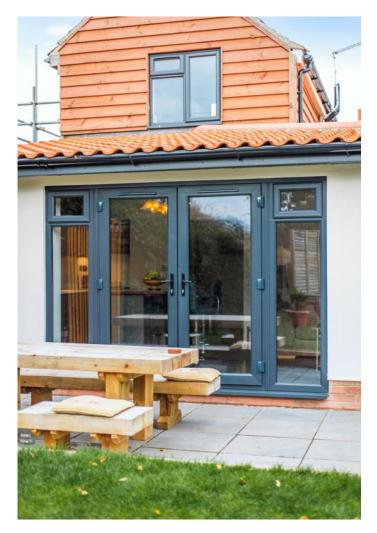

#### TAMSIN

Set well back in this delightful and private courtyard, Tamsin is a beautifully presented two double bedroom cottage with a wonderful south-facing garden.

The cottage has recently been extended on the ground floor to provide a very stylish and practical kitchen/dining room, which perfectly balances the reception room for living space. In addition there is a large downstairs shower room as well as a spacious and welcoming central entrance hall that links all three rooms together.

To the front of the cottage is off road parking for one car, albeit there is ample space on the street for additional cars. To the rear of Tamsin and accessed via the full width french doors, the garden stretches back over 150 ft and is flanked on two sides by pen farmland, giving the whole property a sense of space and privacy. Just off the kitchen is a patio area and the remainder of the garden is mostly laid to lawn with a second patio area in the centre. There is also ample space for a vegetable garden and, should you wish, a chicken coop.