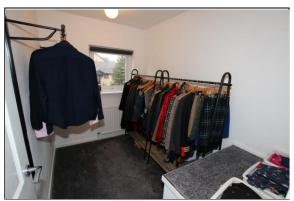

BEDROOM THREE 8' 10" x 6' 0" (2.69m x 1.83m) This front-facing bedroom is currently utilised as a dressing room and once again provides a single panel radiator.

BATHROOM 5' 11" x 5' 7" (1.8m x 1.7m) Having parttiling to the walls and providing a three piece suite in white comprising of a panel bath with shower screen and Triton electric shower over, vanity wash hand basin with cupboard beneath and low flush WC. There is also a heated chrome towel rail.