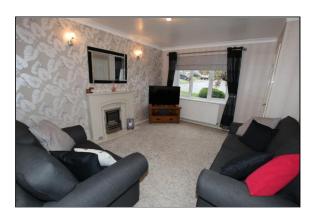

#### **GROUND FLOOR**

ENTRANCE HALLWAY Heated by a single panel radiator and also having tiling to the floor, the entrance hall gives access to the following accommoation.

LOUNGE 13' 9" x 11' 5" (4.19m x 3.48m) A principal reception room of excellent proportions and presented to a delightful standard and displaying as a focal point, a conglomerate fireplace with inset living coal effect gas fire. There is coving to the ceiling, two wall light points, a double panel radiator and wiring for the installation of Sky satellite television.