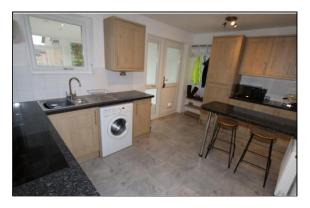

DINING KITCHEN 14' 9" x 9' 3" (4.5m x 2.82m) Recently re-appointed to an excellent standard and having an inset one and a half bowl stainless steel sink unit with light oak effect cupboards beneath. There are further base and wall mounted units and also a good expanse of worktop surfaces, including a breakfast bar extension. There is tiling to the splashback surrounds, laminate flooring, a useful understairs store, plumbing facilities for an automatic washing machine and integrated oven, four ring electric hob with extractor canopy over, fridge and freezer.