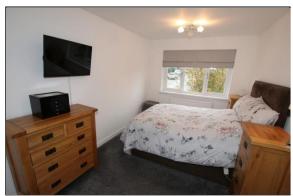

#### FIRST FLOOR

BEDROOM ONE 13' 9" x 8' 7" (4.19m x 2.62m) A front facing principal bedroom of generous proportions, heated by a single panel radiator.

BEDROOM TWO 9' 6" x 8' 7" (2.9m x 2.62m) With rear facing window and single panel radiator.