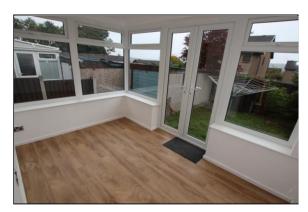

GARDEN SITTING ROOM 11' 1" x 7' 0" (3.38m x 2.13m) This excellent recent addition to the property provides a most pleasant outlook over the rear garden, there is oak effect laminate flooring and a number of ceiling downlighters.