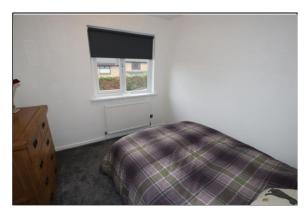

BEDROOM THREE 8' 10" x 6' 0" (2.69m x 1.83m) This front-facing bedroom is currently utilised as a dressing room and once again provides a single panel radiator.

BATHROOM 5' 11" x 5' 7" (1.8m x 1.7m) Having parttiling to the walls and providing a three piece suite in white comprising of a panel bath with shower screen and Triton electric shower over, vanity wash hand basin with cupboard beneath and low flush WC. There is also a heated chrome towel rail.