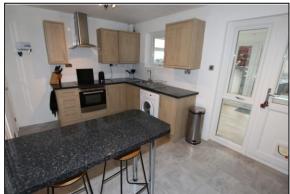

DINING KITCHEN 14' 9" x 9' 3" (4.5m x 2.82m) Recently re-appointed to an excellent standard and having an inset one and a half bowl stainless steel sink unit with light oak effect cupboards beneath. There are further base and wall mounted units and also a good expanse of worktop surfaces, including a breakfast bar extension. There is tiling to the splashback surrounds, laminate flooring, a useful understairs store, plumbing facilities for an automatic washing machine and integrated oven, four ring electric hob with extractor canopy over, fridge and freezer.