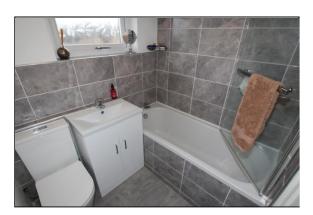

BEDROOM THREE 8' 10" x 6' 0" (2.69m x 1.83m) This front-facing bedroom is currently utilised as a dressing room and once again provides a single panel radiator.

BATHROOM 5' 11" x 5' 7" (1.8m x 1.7m) Having parttiling to the walls and providing a three piece suite in white comprising of a panel bath with shower screen and Triton electric shower over, vanity wash hand basin with cupboard beneath and low flush WC. There is also a heated chrome towel rail.