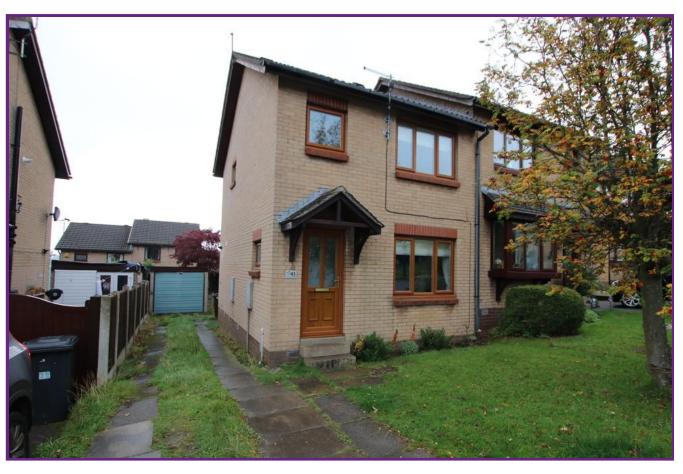

## Pen Nook Gardens, Deepcar

HOUSE STYLE

Brick Built Semi Detached

RECEPTION ROOMS

2

**BEDROOMS** 

3

**EPC RATING** 

D

SHORT DISTANCE FROM FOX VALLEY

BEAUTIFULLY PRESENTED THREE BEDROOM SEMI-DETACHED –
PREVIOUSLY HAS BEEN THE SUBJECT OF A DETAILED SCHEME OF
RENOVATION AND RE-APPOINTMENT – ENJOYING A DELIGHTFUL,
PEACEFUL CUL DE SAC SETTING – ONLY A SHORT DISTANCE FROM
FOX VALLEY AND OTHER FACILITIES IN STOCKSBRIDGE AND DEEPCAR
– A COMFORTABLE WALK FROM HIGHLY REGARDED SCHOOLS –
OFFERING EASY ACCESS TO WONDERFUL SURROUNDING
COUNTRYSIDE

LANDING Having a side facing window, built-in linen storage cupboard and loft access facilities.

OUTSIDE There is a lawned garden to the front whilst a flagged driveway to the left-hand elevation provides off-street parking for a number of vehicles and leads in turn to the DETACHED CONCRETE SECTIONAL GARAGE. The garden to the rear is also laid to grass. Please kindly note our landlord client intends renewing the timber fence to the rear boundary prior to occupation by the incoming tenant.