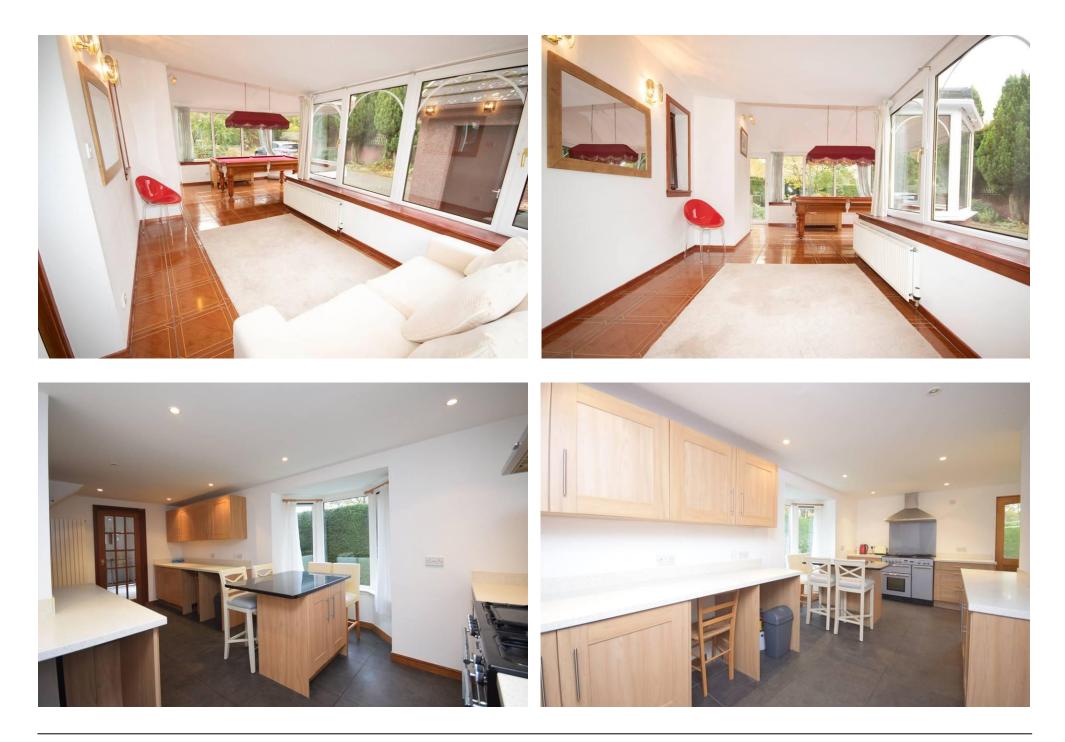

### Property Summary

Next Home are delighted to bring this 4/5 bedroom detached family home to the Blairgowrie sales market.

The property is located in one of the most sought after areas and offers very private and spacious living accommodation over 2 levels comprising: Entrance vestibule with space for outdoor attire, entrance hall, a bright and spacious lounge that is open plan to a dining area that has sliding doors to the rear garden, an L-shaped sun room offers a versatile living space and can fit a variety of freestanding furniture, a breakfasting kitchen with attractive bay window, sitting room/bedroom, 4 double bedrooms with built in storage with a master en-suite, a modern 4 piece bathroom suite and a w/c.