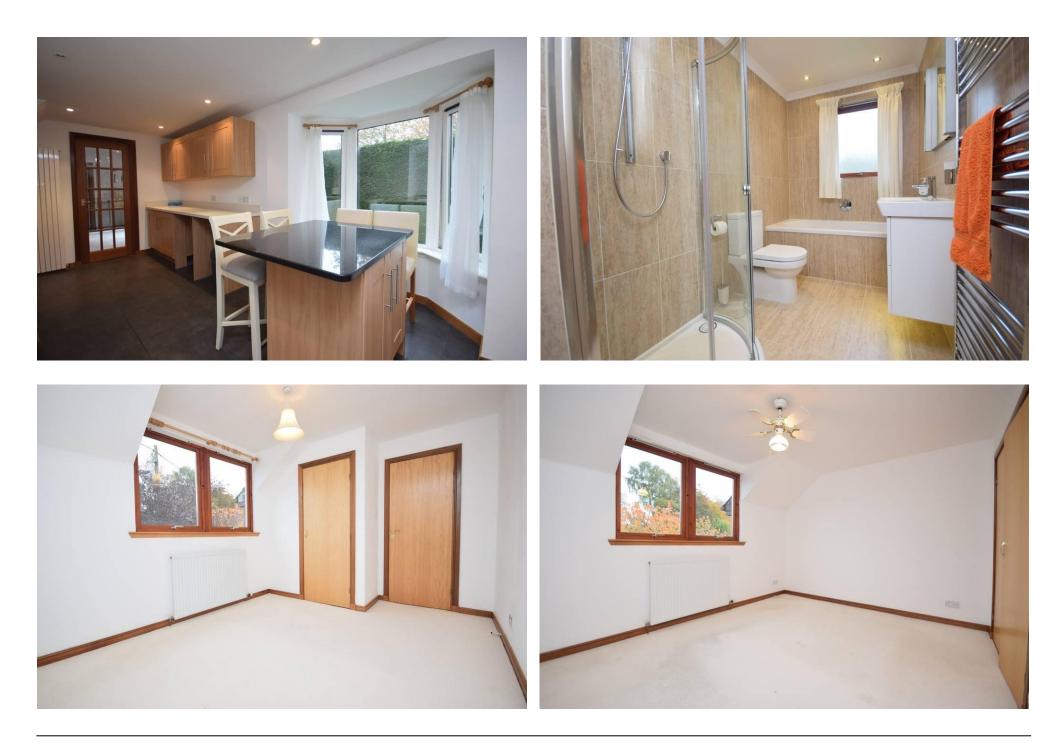

### Property Summary

Next Home are delighted to bring this 4/5 bedroom detached family home to the Blairgowrie sales market.

The property is located in one of the most sought after areas and offers very private and spacious living accommodation over 2 levels comprising: Entrance vestibule with space for outdoor attire, entrance hall, a bright and spacious lounge that is open plan to a dining area that has sliding doors to the rear garden, an L-shaped sun room offers a versatile living space and can fit a variety of freestanding furniture, a breakfasting kitchen with attractive bay window, sitting room/bedroom, 4 double bedrooms with built in storage with a master en-suite, a modern 4 piece bathroom suite and a w/c.