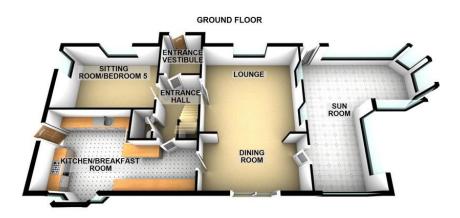

## Floorplans

FIRST FLOOR EN-SUITE BEDROOM BEDROOM LANDING BATHROOM BEDROOM BEDROOM

### **Property Room sizes**

ENTRANCE VESTIBULE 12' 2" x 5' 7" (3.71m x 1.7m) ENTRANCE HALL 10' 1" x 5' 7" (3.07m x 1.7m) LOUNGE 14' 2" x 13' 5" (4.32m x 4.09m) DINING AREA 13' 5" x 9' (4.09m x 2.74m) SUN ROOM 24' 3" x 16' 2" (7.39m x 4.93m) KITCH EN/BREAKFAST ROOM 20' x 13' 4" (6.1m x 4.06m) SITTING ROOM/BEDROOM 5

12' 8" x 9' 8" (3.86m x 2.95m)

#### BEDROOM

13' 4" x 10' 4" (4.06m x 3.15m) ENSUITE 6' 3" x 5' 6" (1.91m x 1.68m) BEDROOM 13' 4" x 10' 9" (4.06m x 3.28m) BEDROOM 13' 9" x 10' 9" (4.19m x 3.28m) BEDROOM 13' 4" x 8' (4.06m x 2.44m) BATHROOM 13' 4" x 5' 5" (4.06m x 1.65m) W/C