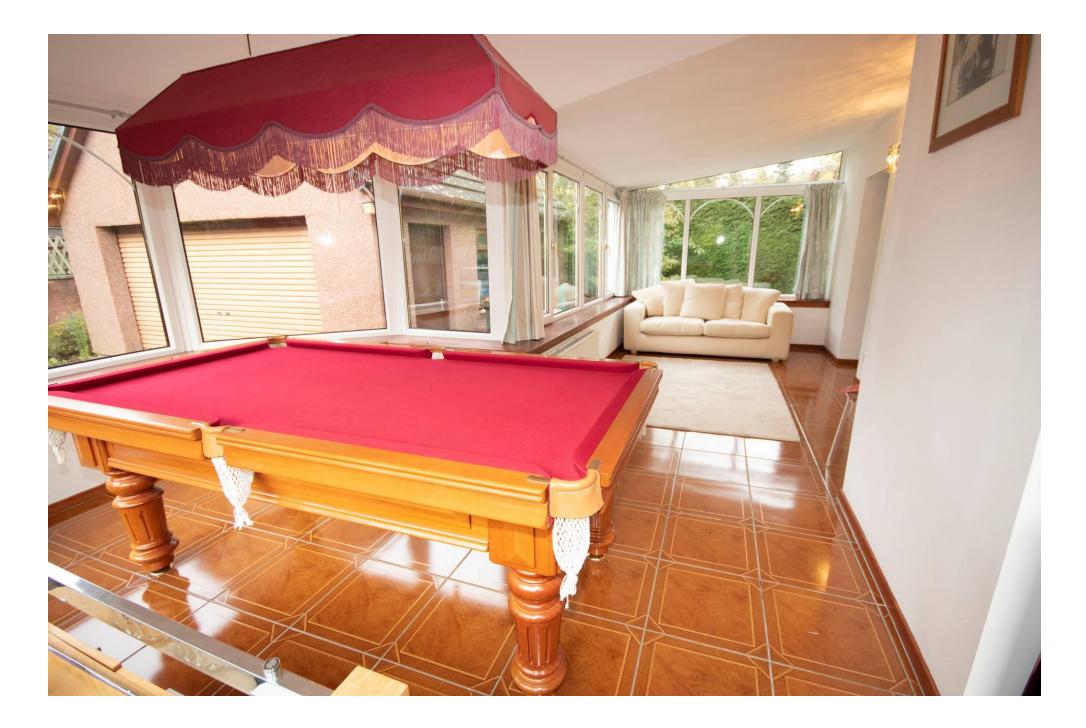

### Property Summary

Next Home are delighted to bring this 4/5 bedroom detached family home to the Blairgowrie sales market.

The property is located in one of the most sought after areas and offers very private and spacious living accommodation over 2 levels comprising: Entrance vestibule with space for outdoor attire, entrance hall, a bright and spacious lounge that is open plan to a dining area that has sliding doors to the rear garden, an L-shaped sun room offers a versatile living space and can fit a variety of freestanding furniture, a breakfasting kitchen with attractive bay window, sitting room/bedroom, 4 double bedrooms with built in storage with a master en-suite, a modern 4 piece bathroom suite and a w/c.

## Key property features

- ✓ 4/5 Double bedrooms
- < Sun room
- У Chain free
- ✓ Sought after location
- Ideal family home
- ✓ Close to local amenities
- ✓ Double Garage
- ✓ Spacious living accommodation
- ✓ Immaculately presented
- ✓ Immediate entry available