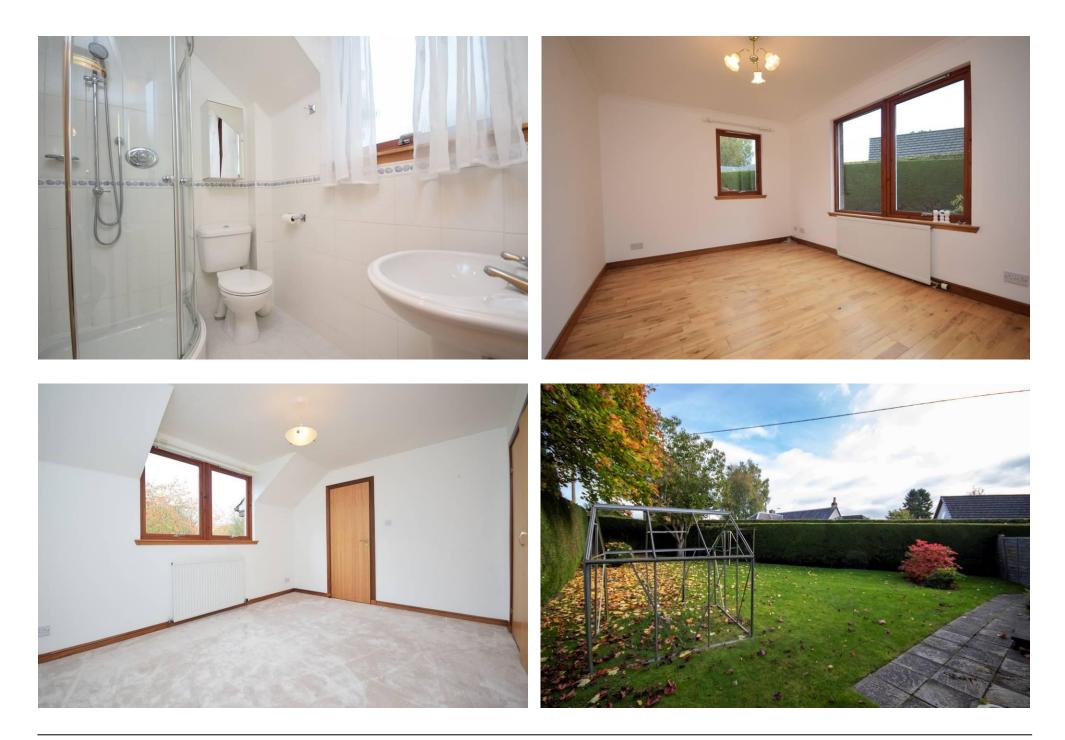

### Property Summary

Next Home are delighted to bring this 4/5 bedroom detached family home to the Blairgowrie sales market.

The property is located in one of the most sought after areas and offers very private and spacious living accommodation over 2 levels comprising: Entrance vestibule with space for outdoor attire, entrance hall, a bright and spacious lounge that is open plan to a dining area that has sliding doors to the rear garden, an L-shaped sun room offers a versatile living space and can fit a variety of freestanding furniture, a breakfasting kitchen with attractive bay window, sitting room/bedroom, 4 double bedrooms with built in storage with a master en-suite, a modern 4 piece bathroom suite and a w/c.

There is off-street parking provided via large mono-bloc driveway that fit multiple cars and leads to a double garage. The garden is mainly laid to lawn for ease of maintenance.

## Key property features

- ✓ 4/5 Double bedrooms
- < Sun room
- У Chain free
- ✓ Sought after location
- Ideal family home
- ✓ Close to local amenities
- ✓ Double Garage
- ✓ Spacious living accommodation
- ✓ Immaculately presented
- ✓ Immediate entry available