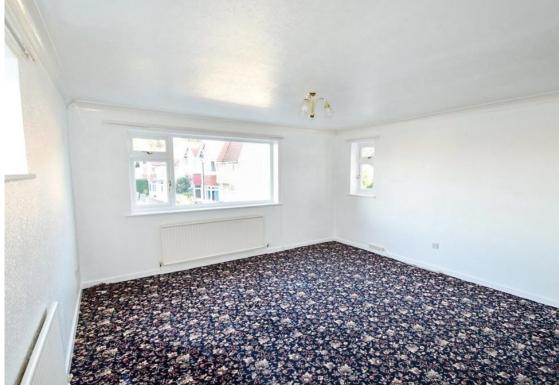

uPVC double glazed entrance door with frosted panel leading to ENTRANE HALL radiator, uPVC double glazed frosted window to side, stairway to first floor. FIRST FLOOR LANDING loft access, access to all rooms, built in airing cupboard housing hot water cylinder and shelving. LOUNGE 15'06" x 14'06" triple aspect uPVC double glazed windows with views over tennis courts and towards Little Orme, rooftop views towards Nant y Gamar, from side are rooftop views towards the Great Orme, coved ceiling, two radiators, television point, telephone point. BEDROOM ONE 10'07" exc door recess x 10'06" uPVC double glazed window to front with rooftop views towards Nant y Gamar, radiator, built in wardrobes with sliding doors, hanging rail and shelving. BEDROOM TWO 10'06" exc door recess x 8'07" uPVC double glazed window to rear with rooftop views towards Great Orme, radiator, built in wardrobes with sliding doors, hanging rail and shelving. BATHROOM 6'01" x 5'07" uPVC double glazed frosted window to rear, three piece suite in pale blue comprising panelled bath, pedestal wash hand basin and w.c., part tiled walls, shaver point, radiator. KITCHEN 8'02" uPVC double glazed