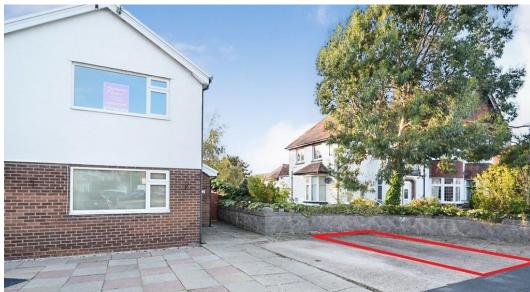

EXTERNALLY off road parking space.

TENURE: We are informed by the Vendors that the property is Leasehold from June 1978 until 2098 (120 years) but we are told it has now been extended until 2188. Ground Rent is £10 pa. RB October 2021