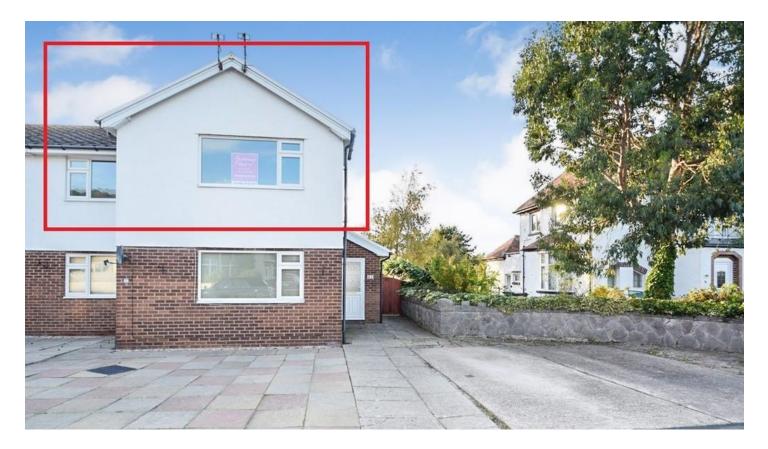

## Anthony Flant

property consultants

First Floor Apartment, 82 Clarence Road, Craig Y Don, Llandudno, LL30 1TW

Asking Price Of £152,500

## Anthony Flat

A light and spacious first floor apartment located in a purpose built house in the popular residential area of Liddell Park in the village of Craig y Don on the outskirts of Llandudno. Benefitting from views over the tennis ground and roof top views towards Nant y Gamar, double glazing and gas fired central, the apartment affords private entrance hall with stairway to first floor, landing, triple aspect lounge, kitchen, two double bedrooms with wardrobes and three piece bathroom. There is off road parking to the front of the property.