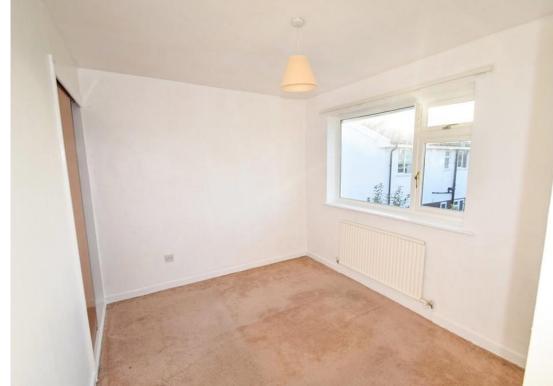

uPVC double glazed entrance door with frosted panel leading to ENTRANE HALL radiator, uPVC double glazed frosted window to side, stairway to first floor. FIRST FLOOR LANDING loft access, access to all rooms, built in airing cupboard housing hot water cylinder and shelving. LOUNGE 15'06" x 14'06" triple aspect uPVC double glazed windows with views over tennis courts and towards Little Orme, rooftop views towards Nant y Gamar, from side are rooftop views towards the Great Orme, coved ceiling, two radiators, television point, telephone point. BEDROOM ONE 10'07" exc door recess x 10'06" uPVC double glazed window to front with rooftop views towards Nant y Gamar, radiator, built in wardrobes with sliding doors, hanging rail and shelving. BEDROOM TWO 10'06" exc door recess x 8'07" uPVC double glazed window to rear with rooftop views towards Great Orme, radiator, built in wardrobes with sliding doors, hanging rail and shelving. BATHROOM 6'01" x 5'07" uPVC double glazed frosted window to rear, three piece suite in pale blue comprising panelled bath, pedestal wash hand basin and w.c., part tiled walls, shaver point, radiator. KITCHEN 8'02" uPVC double glazed