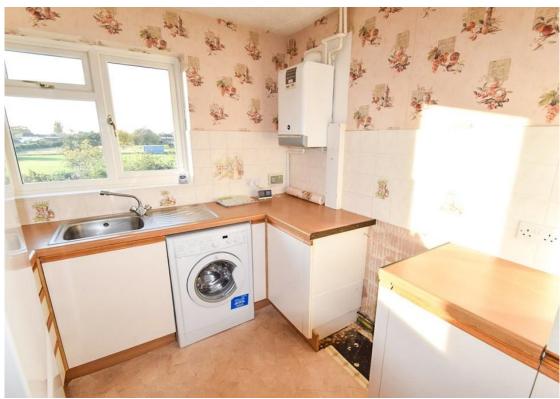

uPVC double glazed entrance door with frosted panel leading to ENTRANE HALL radiator, uPVC double glazed frosted window to side, stairway to first floor. FIRST FLOOR LANDING loft access, access to all rooms, built in airing cupboard housing hot water cylinder and shelving. LOUNGE 15'06" x 14'06" triple aspect uPVC double glazed windows with views over tennis courts and towards Little Orme, rooftop views towards Nant y Gamar, from side are rooftop views towards the Great Orme, coved ceiling, two radiators, television point, telephone point. BEDROOM ONE 10'07" exc door recess x 10'06" uPVC double glazed window to front with rooftop views towards Nant y Gamar, radiator, built in wardrobes with sliding doors, hanging rail and shelving. BEDROOM TWO 10'06" exc door recess x 8'07" uPVC double glazed window to rear with rooftop views towards Great Orme, radiator, built in wardrobes with sliding doors, hanging rail and shelving. BATHROOM 6'01" x 5'07" uPVC double glazed frosted window to rear, three piece suite in pale blue comprising panelled bath, pedestal wash hand basin and w.c., part tiled walls, shaver point, radiator. KITCHEN 8'02" uPVC double glazed

window to rear, wall, base and drawer units with complimentary work surfaces over, inset stainless steel sink unit with mixer tap, tiled splashbacks, wall mounted Baxi central heating boiler, space for fridge freezer, space for cooker, space for washing machine, radiator.