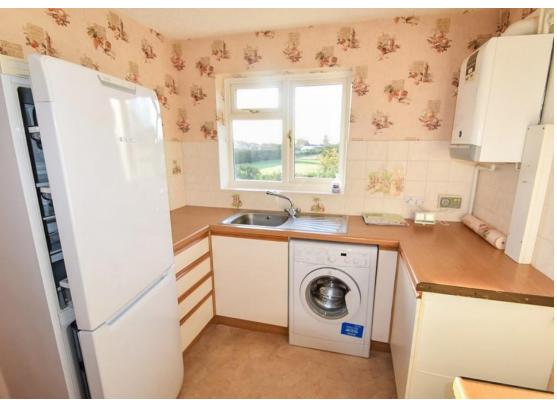

window to rear, wall, base and drawer units with complimentary work surfaces over, inset stainless steel sink unit with mixer tap, tiled splashbacks, wall mounted Baxi central heating boiler, space for fridge freezer, space for cooker, space for washing machine, radiator.