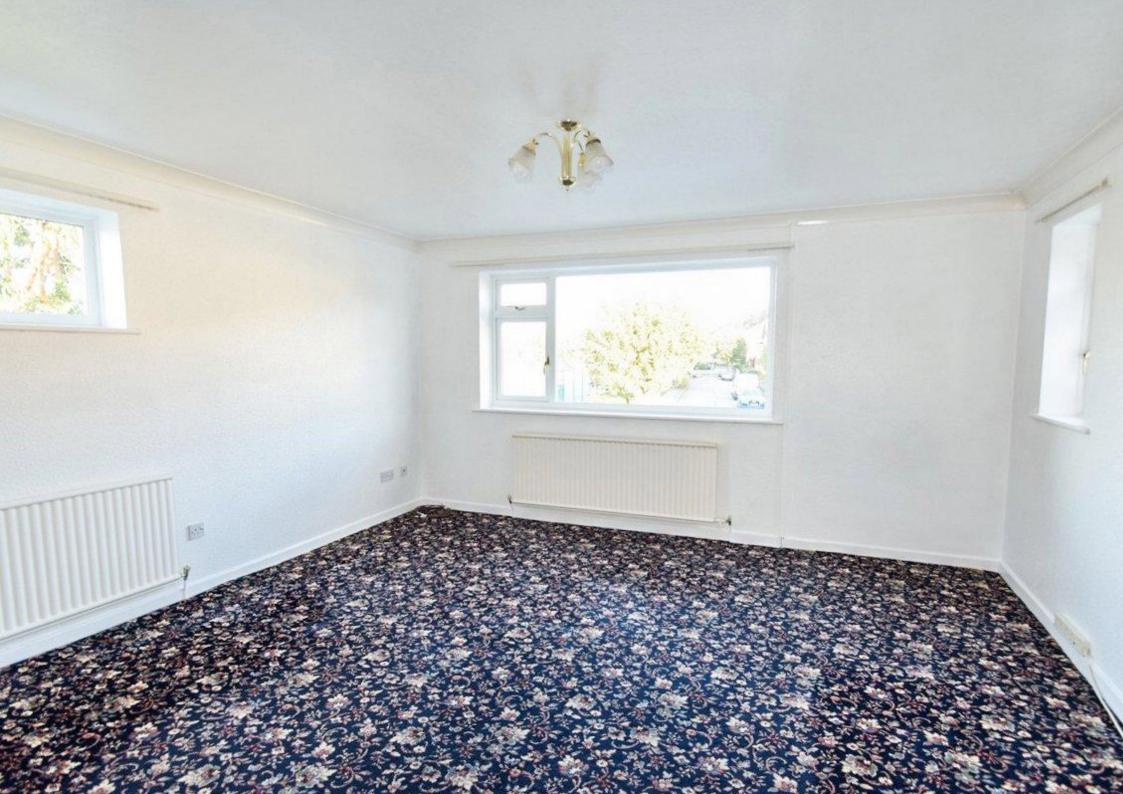

## Anthony Flat

A light and spacious first floor apartment located in a purpose built house in the popular residential area of Liddell Park in the village of Craig y Don on the outskirts of Llandudno. Benefitting from views over the tennis ground and roof top views towards Nant y Gamar, double glazing and gas fired central, the apartment affords private entrance hall with stairway to first floor, landing, triple aspect lounge, kitchen, two double bedrooms with wardrobes and three piece bathroom. There is off road parking to the front of the property.

uPVC double glazed entrance door with frosted panel leading to ENTRANE HALL radiator, uPVC double glazed frosted window to side, stairway to first floor. FIRST FLOOR LANDING loft access, access to all rooms, built in airing cupboard housing hot water cylinder and shelving. LOUNGE 15'06" x 14'06" triple aspect uPVC double glazed windows with views over tennis courts and towards Little Orme, rooftop views towards Nant y Gamar, from side are rooftop views towards the Great Orme, coved ceiling, two radiators, television point, telephone point. BEDROOM ONE 10'07" exc door recess x 10'06" uPVC double glazed window to front with rooftop views towards Nant y Gamar, radiator, built in wardrobes with sliding doors, hanging rail and shelving. BEDROOM TWO 10'06" exc door recess x 8'07" uPVC double glazed window to rear with rooftop views towards Great Orme, radiator, built in wardrobes with sliding doors, hanging rail and shelving. BATHROOM 6'01" x 5'07" uPVC double glazed frosted window to rear, three piece suite in pale blue comprising panelled bath, pedestal wash hand basin and w.c., part tiled walls, shaver point, radiator. KITCHEN 8'02" uPVC double glazed