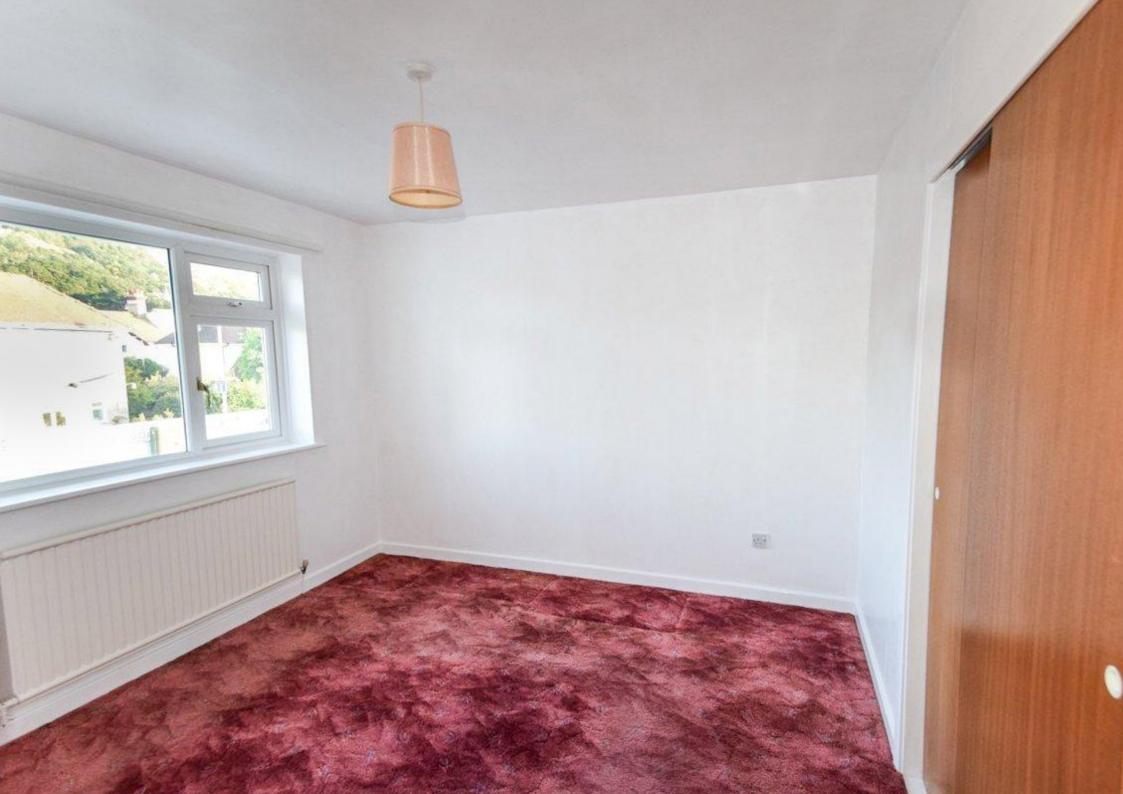

uPVC double glazed entrance door with frosted panel leading to ENTRANE HALL radiator, uPVC double glazed frosted window to side, stairway to first floor. FIRST FLOOR LANDING loft access, access to all rooms, built in airing cupboard housing hot water cylinder and shelving. LOUNGE 15'06" x 14'06" triple aspect uPVC double glazed windows with views over tennis courts and towards Little Orme, rooftop views towards Nant y Gamar, from side are rooftop views towards the Great Orme, coved ceiling, two radiators, television point, telephone point. BEDROOM ONE 10'07" exc door recess x 10'06" uPVC double glazed window to front with rooftop views towards Nant y Gamar, radiator, built in wardrobes with sliding doors, hanging rail and shelving. BEDROOM TWO 10'06" exc door recess x 8'07" uPVC double glazed window to rear with rooftop views towards Great Orme, radiator, built in wardrobes with sliding doors, hanging rail and shelving. BATHROOM 6'01" x 5'07" uPVC double glazed frosted window to rear, three piece suite in pale blue comprising panelled bath, pedestal wash hand basin and w.c., part tiled walls, shaver point, radiator. KITCHEN 8'02" uPVC double glazed