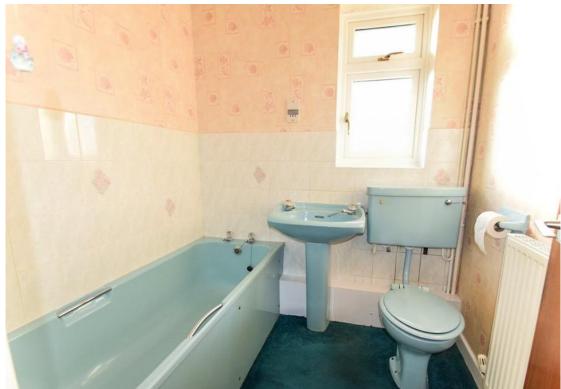

uPVC double glazed entrance door with frosted panel leading to ENTRANE HALL radiator, uPVC double glazed frosted window to side, stairway to first floor. FIRST FLOOR LANDING loft access, access to all rooms, built in airing cupboard housing hot water cylinder and shelving. LOUNGE 15'06" x 14'06" triple aspect uPVC double glazed windows with views over tennis courts and towards Little Orme, rooftop views towards Nant y Gamar, from side are rooftop views towards the Great Orme, coved ceiling, two radiators, television point, telephone point. BEDROOM ONE 10'07" exc door recess x 10'06" uPVC double glazed window to front with rooftop views towards Nant y Gamar, radiator, built in wardrobes with sliding doors, hanging rail and shelving. BEDROOM TWO 10'06" exc door recess x 8'07" uPVC double glazed window to rear with rooftop views towards Great Orme, radiator, built in wardrobes with sliding doors, hanging rail and shelving. BATHROOM 6'01" x 5'07" uPVC double glazed frosted window to rear, three piece suite in pale blue comprising panelled bath, pedestal wash hand basin and w.c., part tiled walls, shaver point, radiator. KITCHEN 8'02" uPVC double glazed