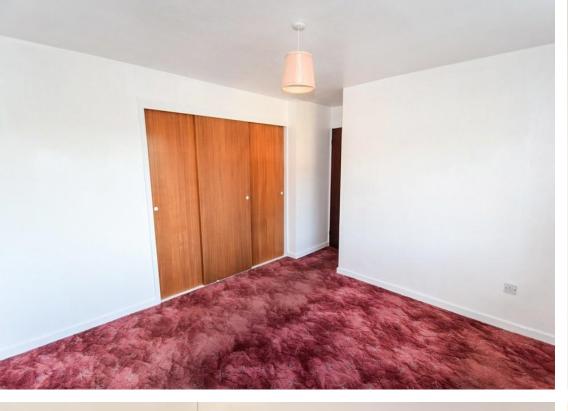

uPVC double glazed entrance door with frosted panel leading to ENTRANE HALL radiator, uPVC double glazed frosted window to side, stairway to first floor. FIRST FLOOR LANDING loft access, access to all rooms, built in airing cupboard housing hot water cylinder and shelving. LOUNGE 15'06" x 14'06" triple aspect uPVC double glazed windows with views over tennis courts and towards Little Orme, rooftop views towards Nant y Gamar, from side are rooftop views towards the Great Orme, coved ceiling, two radiators, television point, telephone point. BEDROOM ONE 10'07" exc door recess x 10'06" uPVC double glazed window to front with rooftop views towards Nant y Gamar, radiator, built in wardrobes with sliding doors, hanging rail and shelving. BEDROOM TWO 10'06" exc door recess x 8'07" uPVC double glazed window to rear with rooftop views towards Great Orme, radiator, built in wardrobes with sliding doors, hanging rail and shelving. BATHROOM 6'01" x 5'07" uPVC double glazed frosted window to rear, three piece suite in pale blue comprising panelled bath, pedestal wash hand basin and w.c., part tiled walls, shaver point, radiator. KITCHEN 8'02" uPVC double glazed