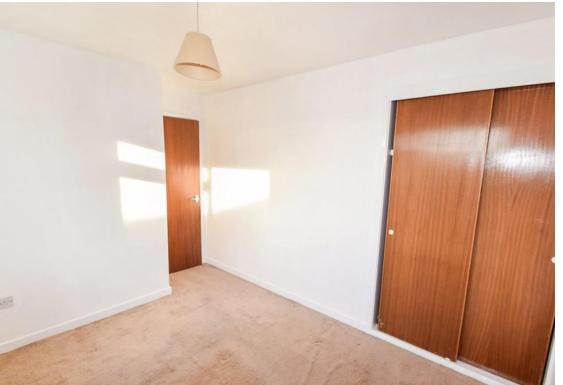

uPVC double glazed entrance door with frosted panel leading to ENTRANE HALL radiator, uPVC double glazed frosted window to side, stairway to first floor. FIRST FLOOR LANDING loft access, access to all rooms, built in airing cupboard housing hot water cylinder and shelving. LOUNGE 15'06" x 14'06" triple aspect uPVC double glazed windows with views over tennis courts and towards Little Orme, rooftop views towards Nant y Gamar, from side are rooftop views towards the Great Orme, coved ceiling, two radiators, television point, telephone point. BEDROOM ONE 10'07" exc door recess x 10'06" uPVC double glazed window to front with rooftop views towards Nant y Gamar, radiator, built in wardrobes with sliding doors, hanging rail and shelving. BEDROOM TWO 10'06" exc door recess x 8'07" uPVC double glazed window to rear with rooftop views towards Great Orme, radiator, built in wardrobes with sliding doors, hanging rail and shelving. BATHROOM 6'01" x 5'07" uPVC double glazed frosted window to rear, three piece suite in pale blue comprising panelled bath, pedestal wash hand basin and w.c., part tiled walls, shaver point, radiator. KITCHEN 8'02" uPVC double glazed