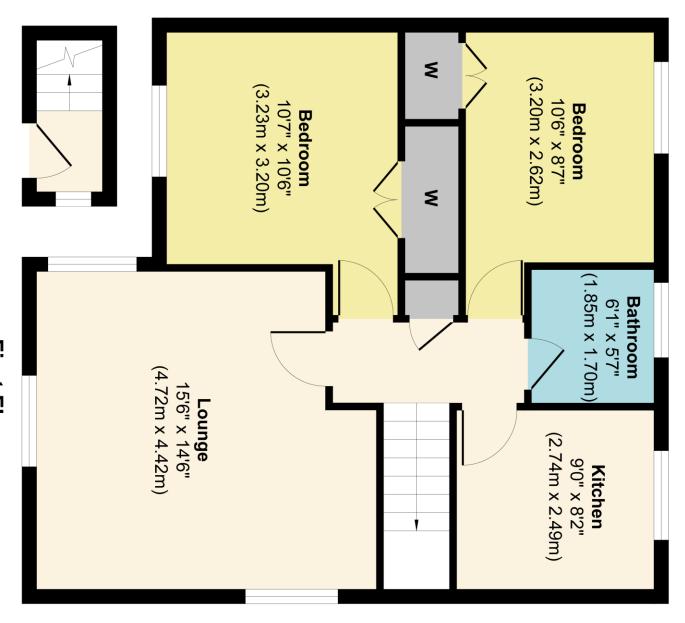

## 82 Clarence Road

**Ground Floor** 

Approximate Floor Area (60.47 sq. m) **First Floor** 651 sq. ft

Anthony Flans

Approx. Gross Internal Floor Area 651 sq. ft / 60.47 sq. m

Not to Scale. For illustration purposes only.