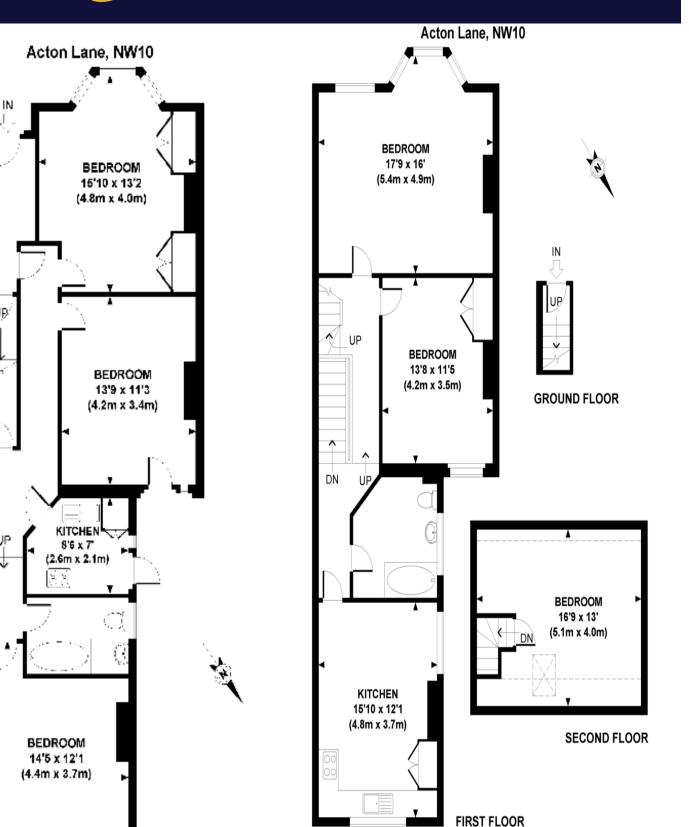

**GROUND FLOOR** 

APPROXIMATE GROSS INTERNAL AREA 652 SQ FT / 60.6 SQ M

APPROXIMATE GROSS INTERNAL AREA 1052 SQ FT / 97.8 SQ M

Mhilst every attempt has been made to ensure the accuracy of this floor plan; measurements of door, windows, rooms and all other items are approximate No responsibility is taken for any error, omission or mis-statement. This floor plan is for illustrative purposes only, and should be treated as such.