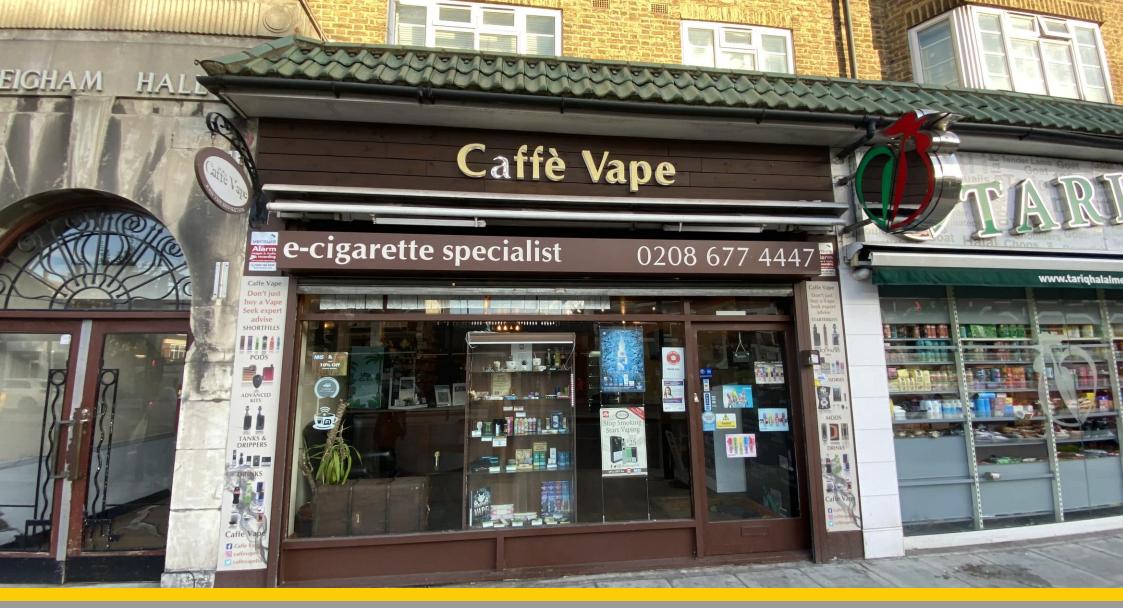

**DESCRIPTION**: - The property comprises of a lock-up shop, most recently used as an vape shop. The premises has a glass shop front and is secured by electric shutters. There is a storage area and internal WC to the rear. The property is considered suitable for a variety of trades.

## **ACCOMMODATION:**

Gross frontage 5.20m Internal width 5.06m Shop depth 11.50m

Sales area 44.16m<sup>2</sup> (475ft<sup>2</sup>)

Storeroom

WC

Date: 21.05.2021

**USE/PLANNING**: - We understand the property currently falls within Class E of the current Use Classes Order and would suit a variety of retail trades.