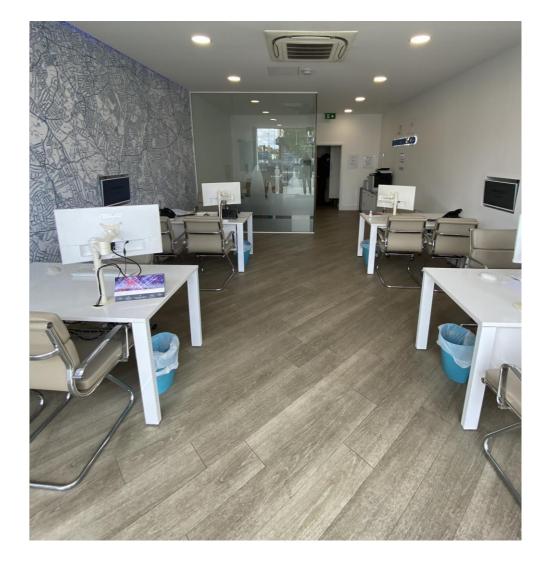

**DESCRIPTION**: - The property comprises of a lock-up shop, most recently used as an vape shop. The premises has a glass shop front and is secured by electric shutters. There is a storage area and internal WC to the rear. The property is considered suitable for a variety of trades.

## **ACCOMMODATION:**

Gross frontage 5.20m Internal width 5.06m Shop depth 11.50m

Sales area 44.16m<sup>2</sup> (475ft<sup>2</sup>)

Storeroom

WC

Date: 21.05.2021

**USE/PLANNING**: - We understand the property currently falls within Class E of the current Use Classes Order and would suit a variety of retail trades.