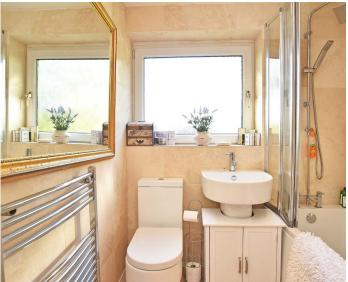

#### **EN-SUITE BATHROOM**

A modern white suite with WC, washbasin and bath. Tiled walls and floor, heated towel rail and window to front.

#### **BATHROOM**

A modern white suite with WC, washbasin and bath with shower above. Heated towel rail. Window to rear.