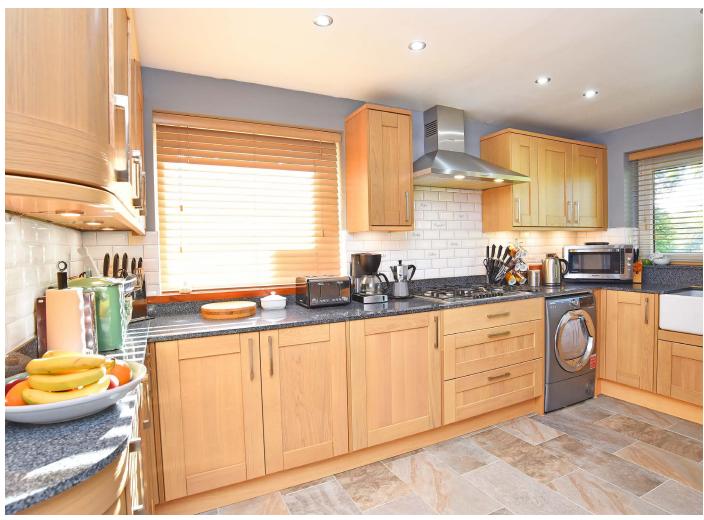

#### **KITCHEN**

A modern kitchen with a range of quality, wall and base units with granite worktops and Belfast sink, gas hob and integrated double oven. Space for appliances and windows to side and rear.