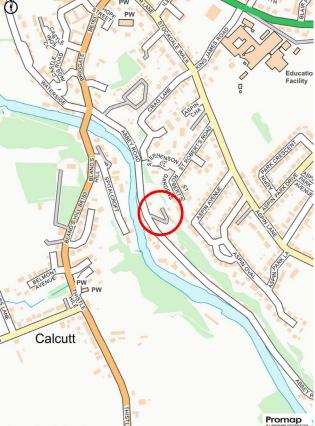

# **41B ABBEY ROAD,**

Knaresborough, HG5 8HY

A rare opportunity to purchase this most individual three-bedroom detached bungalow situated in a delightful and tranquil position enjoying a stunning outlook over the surrounding woodland and the River Nidd.

The property occupies a quiet and secluded position in the heart of this historic market town with a stunning outlook over the river and is just a short walk for a host of local amenities including the railway station and the historic Market Place.