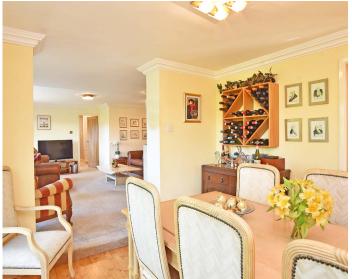

## **DINING ROOM**

A further reception room with window overlooking the sun terrace.

This super property is appointed to a high standard and provides generous accommodation comprising a reception hall, large sitting room with glazed doors that lead to the sun terrace, a separate dining room and modern kitchen. There are three double bedrooms, two of which have en-suites, and a modern house bathroom and cloakroom. The property has a large sun terrace which enjoys an attractive elevated position overlooking the river and also has a banked garden at the front of the property.