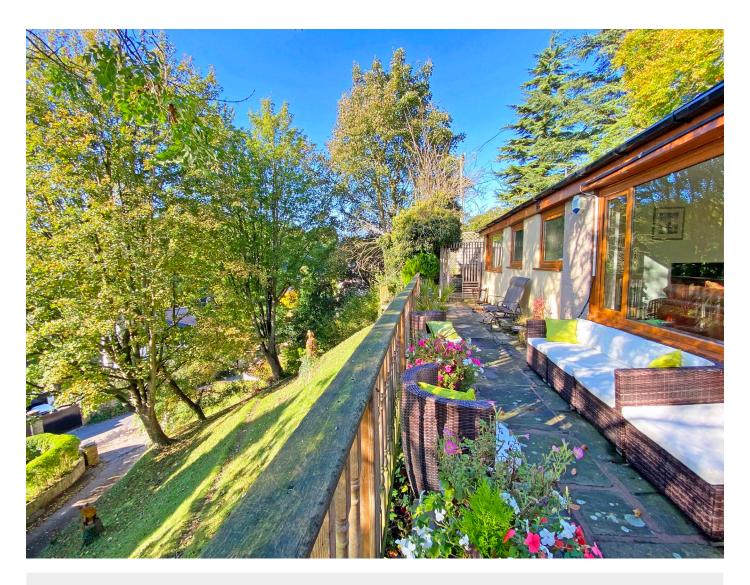

This super property is appointed to a high standard and provides generous accommodation comprising a reception hall, large sitting room with glazed doors that lead to the sun terrace, a separate dining room and modern kitchen. There are three double bedrooms, two of which have en-suites, and a modern house bathroom and cloakroom. The property has a large sun terrace which enjoys an attractive elevated position overlooking the river and also has a banked garden at the front of the property.

#### **Outside**

A drive at the front of the property provides off-road parking for two vehicles. Doors from the main living area lead to the stunning sun terrace which provides an excellent outdoor entertaining space enjoying superb views over the banked garden and river beyond.