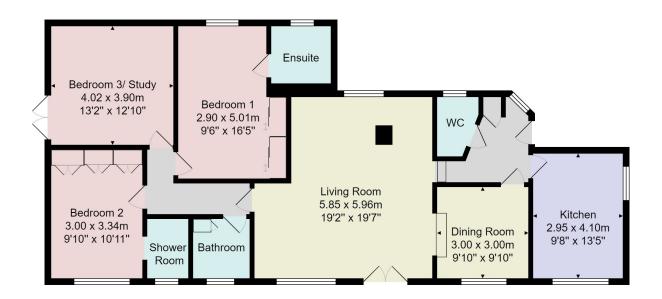

# FLOOR PLAN

Total Area: 126.9 m² ... 1366 ft²

All measurements are approximate and for display purposes only.

No liability is accepted by either the agency or Box Property Solutions Ltd as to the exact measurements of the rooms.

Box Property Solutions Ltd retains the copyright on this plan and allows agents to use it with agreed permission.