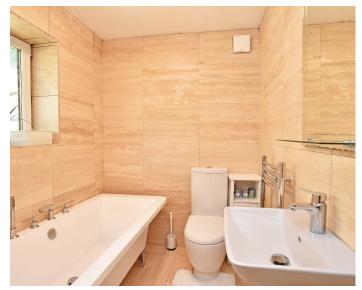

#### **EN-SUITE BATHROOM**

A modern white suite with WC, washbasin and bath. Tiled walls and floor, heated towel rail and window to front.

#### **BATHROOM**

A modern white suite with WC, washbasin and bath with shower above. Heated towel rail. Window to rear.