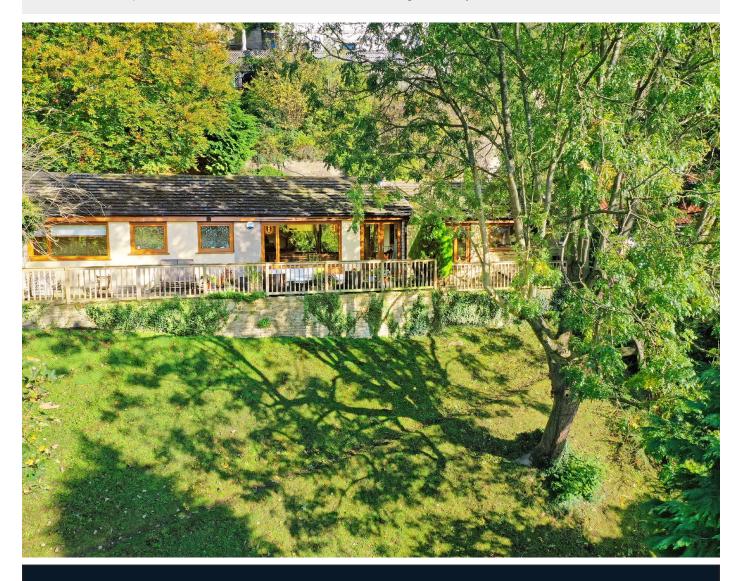

This super property is appointed to a high standard and provides generous accommodation comprising a reception hall, large sitting room with glazed doors that lead to the sun terrace, a separate dining room and modern kitchen. There are three double bedrooms, two of which have en-suites, and a modern house bathroom and cloakroom. The property has a large sun terrace which enjoys an attractive elevated position overlooking the river and also has a banked garden at the front of the property.

#### **Outside**

A drive at the front of the property provides off-road parking for two vehicles. Doors from the main living area lead to the stunning sun terrace which provides an excellent outdoor entertaining space enjoying superb views over the banked garden and river beyond.