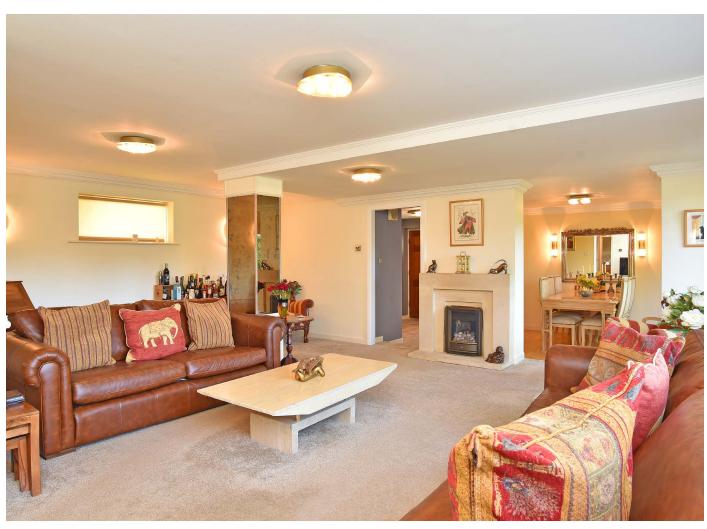

# SITTING ROOM

A stunning and large reception room with windows and glazed doors overlooking the sun terrace with superb views towards the river. Attractive stone fireplace with living flame gas fire.