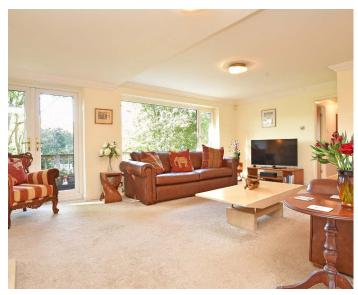

# SITTING ROOM

A stunning and large reception room with windows and glazed doors overlooking the sun terrace with superb views towards the river. Attractive stone fireplace with living flame gas fire.

This super property is appointed to a high standard and provides generous accommodation comprising a reception hall, large sitting room with glazed doors that lead to the sun terrace, a separate dining room and modern kitchen. There are three double bedrooms, two of which have en-suites, and a modern house bathroom and cloakroom. The property has a large sun terrace which enjoys an attractive elevated position overlooking the river and also has a banked garden at the front of the property.