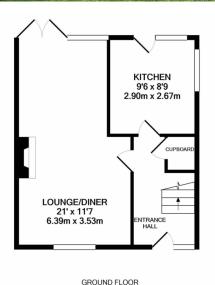

APPROX. FLOOR AREA 379 SQ.FT.

1ST FLOOR APPROX. FLOOR AREA 379 SQ.FT. (35.2 SQ.M.) FLOOR PLAN BY PHILLIPS GEORGE

TOTAL APPROX. FLOOR AREA 758 SQ.FT. (70.4 SQ.M.)

Whilst every attempt has been made to ensure the accuracy of the floor plan contained here, measurements of doors, windows, rooms and any other items are approximate and no responsibility is taken for any error, omission, or mis-statement. This plan is for illustrative purposes only and should be used as such by any prospective purchaser. The services, systems and appliances shown have not been tested and no guarantee as to their operability or efficiency can be given Made with Metropix ©2021