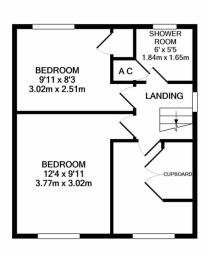

APPROX. FLOOR AREA 379 SQ.FT.

1ST FLOOR APPROX. FLOOR AREA 379 SQ.FT. (35.2 SQ.M.) FLOOR PLAN BY PHILLIPS GEORGE

TOTAL APPROX. FLOOR AREA 758 SQ.FT. (70.4 SQ.M.)

Whilst every attempt has been made to ensure the accuracy of the floor plan contained here, measurements of doors, windows, rooms and any other items are approximate and no responsibility is taken for any error, omission, or mis-statement. This plan is for illustrative purposes only and should be used as such by any prospective purchaser. The services, systems and appliances shown have not been tested and no guarantee as to their operability or efficiency can be given Made with Metropix ©2021