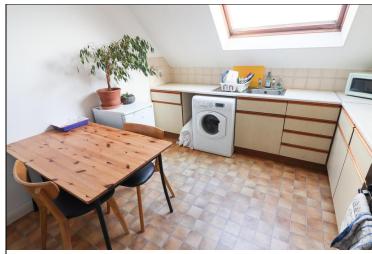

#### **KITCHEN**

10' 4" x 11' 5" (3.16m x 3.49m) Velux window to side. Vinyl flooring. Round edged worktops incorporating four ring gas hob and stainless steel sink with hot and cold tap. Integrated oven. Space for fridge freezer and washing machine. Radiator. Tiled splashbacks.