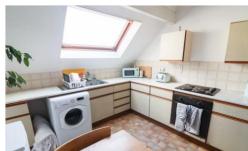

#### **KITCHEN**

10' 4" x 11' 5" (3.16m x 3.49m) Velux window to side. Vinyl flooring. Round edged worktops incorporating four ring gas hob and stainless steel sink with hot and cold tap. Integrated oven. Space for fridge freezer and washing machine. Radiator. Tiled splashbacks.