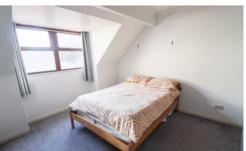

#### **BEDROOM**

11' 10" x 12' 10" (3.63m x 3.92m) Two single glazed windows to side. Carpeted flooring. Radiator.