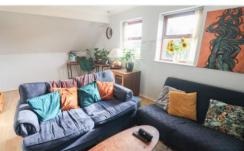

#### **LIVING ROOM**

11' 6" x 19' 6" (3.51m x 5.96m) Two single glazed windows to rear. Laminate flooring. Radiator. TV and telephone point.