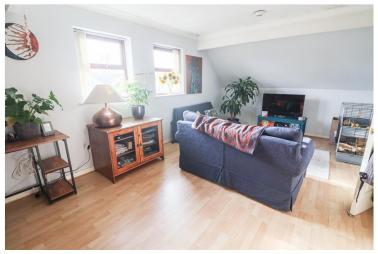

#### **LIVING ROOM**

11' 6" x 19' 6" (3.51m x 5.96m) Two single glazed windows to rear. Laminate flooring. Radiator. TV and telephone point.