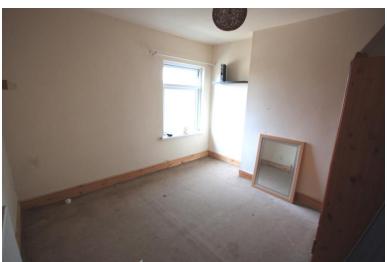

#### **BEDROOM TWO**

11' 5" x 11' 0" (3.48m x 3.35m) Window to the rear, radiator, access to the loft.