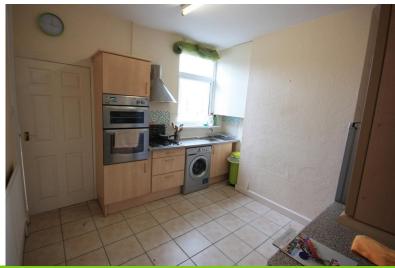

## KITCHEN/DINING ROOM

11' 4" x 11' 0" (3.45m x 3.35m) Comprising fitted base and wall units, worksurfaces, double oven, single drainer sink. Space for a tall fridge/freezer, tiled floor, radiator, window to rear, understairs store area.