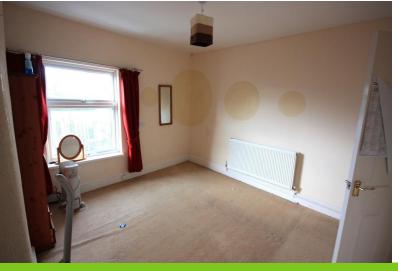

#### BEDROOM ONE

 $11' 9" \times 11' 3" (3.58m \times 3.43m)$  Window to the front, radiator.

#### **BEDROOM TWO**

11' 5" x 11' 0" (3.48m x 3.35m) Window to the rear, radiator, access to the loft.