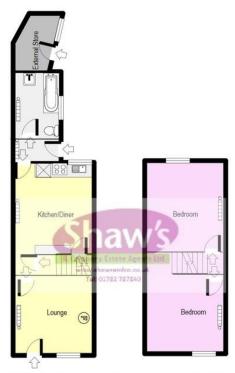

## LOUNGE

11' 10" x 11' 2" (3.61m x 3.4m) Upvc front door, radiator and window to the front, coving to the ceiling.

## KITCHEN/DINING ROOM

11' 4" x 11' 0" (3.45m x 3.35m) Comprising fitted base and wall units, worksurfaces, double oven, single drainer sink. Space for a tall fridge/freezer, tiled floor, radiator, window to rear, understairs store area.

## REAR HALL

Part glazed upvc rear access door, tiled floor.

### GROUND FLOOR BATHROOM

Comprising a panelled bath and a electric over bath shower, low level w.c, wash hand basin, window to the

side, splash back tiling, radiator.

#### BEDROOM ONE

 $11' 9" \times 11' 3" (3.58m \times 3.43m)$  Window to the front, radiator.

#### **BEDROOM TWO**

11' 5" x 11' 0" (3.48m x 3.35m) Window to the rear, radiator, access to the loft.

#### REAR YARD

A paved rear yard area enclosed.

#### **OUT BUILDING**

 $10' 6" \times 8' 0" (3.2m \times 2.44m)$  Timber front door, upvc window.