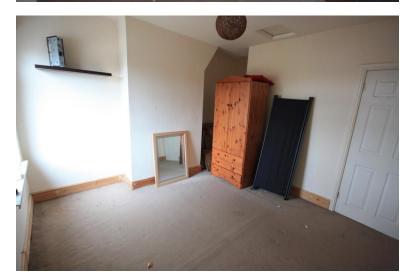

#### **BEDROOM TWO**

11' 5" x 11' 0" (3.48m x 3.35m) Window to the rear, radiator, access to the loft.