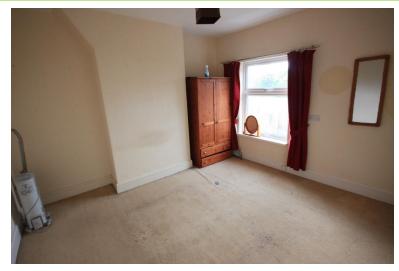

#### BEDROOM ONE

 $11' 9" \times 11' 3" (3.58m \times 3.43m)$  Window to the front, radiator.