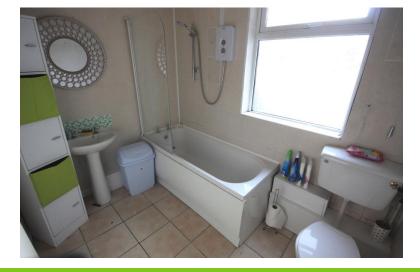

### GROUND FLOOR BATHROOM

Comprising a panelled bath and a electric over bath shower, low level w.c, wash hand basin, window to the

side, splash back tiling, radiator.