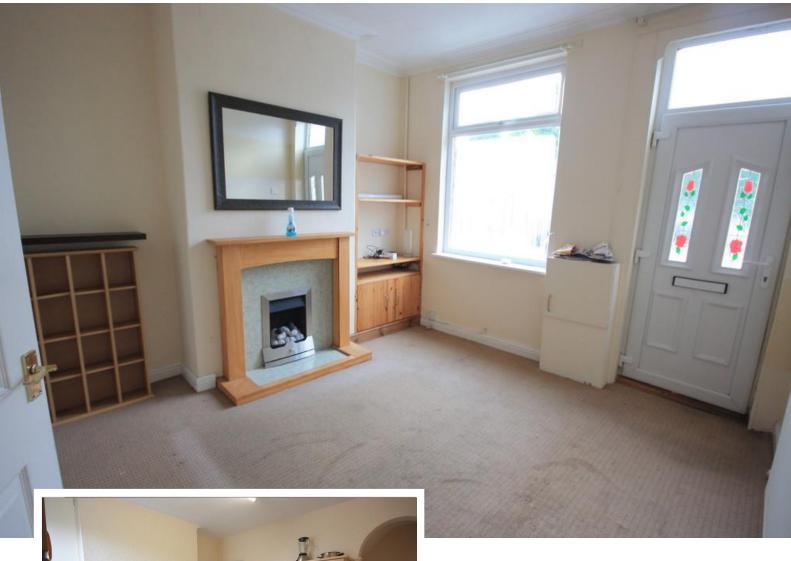

## LOUNGE

11' 10" x 11' 2" (3.61m x 3.4m) Upvc front door, radiator and window to the front, coving to the ceiling.