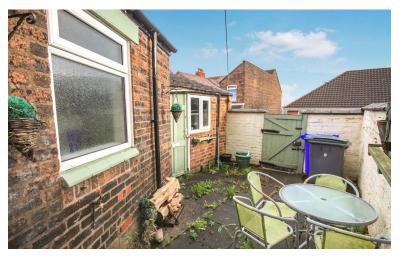

#### REAR YARD

A paved rear yard area enclosed.

#### **OUT BUILDING**

 $10' 6" \times 8' 0" (3.2m \times 2.44m)$  Timber front door, upvc window.