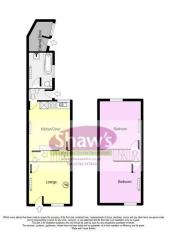

## LOUNGE

11' 10" x 11' 2" (3.61m x 3.4m) Upvc front door, radiator and window to the front, coving to the ceiling.

## KITCHEN/DINING ROOM

11' 4" x 11' 0" (3.45m x 3.35m) Comprising fitted base and wall units, worksurfaces, double oven, single drainer sink. Space for a tall fridge/freezer, tiled floor, radiator, window to rear, understairs store area.

## REAR HALL

Part glazed upvc rear access door, tiled floor.

### GROUND FLOOR BATHROOM

Comprising a panelled bath and a electric over bath shower, low level w.c, wash hand basin, window to the

side, splash back tiling, radiator.

#### FIRST FLOOR LANDING

#### BEDROOM ONE

 $11' 9" \times 11' 3" (3.58m \times 3.43m)$  Window to the front, radiator.

#### **BEDROOM TWO**

11' 5" x 11' 0" (3.48m x 3.35m) Window to the rear, radiator, access to the loft.