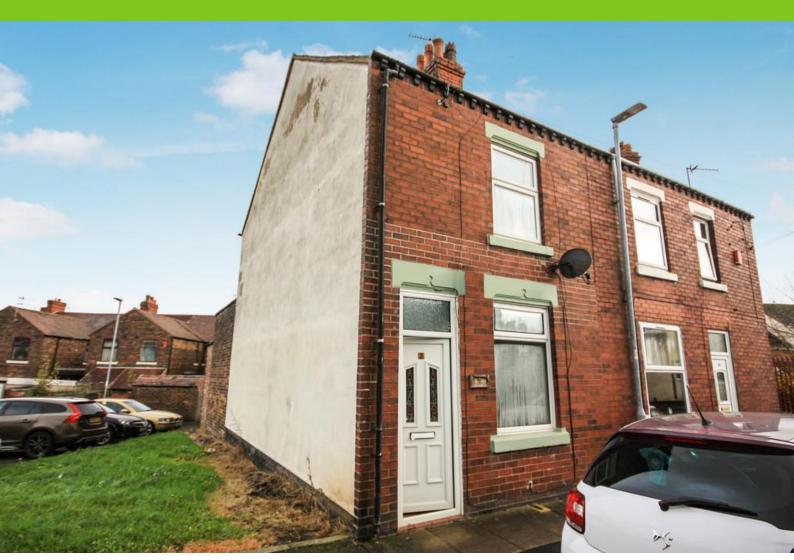

# 2 Rodgers Street

Goldenhill, ST6 5SL

- SEMI DETACHED HOUSE
- WITH NO CHAIN
- LOUNGE, KITCHEN/DINING ROOM
- INNER HALL, WHITE BATHROOM
- TWO DOUBLE BEDROOMS
- A PAVED REAR GARDEN & OUTBUILDING
- UPVC D/G & GAS C/HEATING
- EASY ACCESS TO THE A34/A500

£87,950