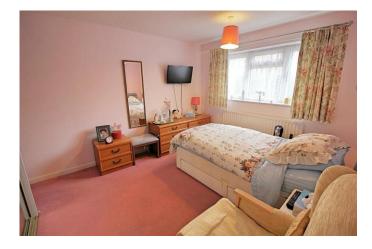

### MASTER BEDROOM 12' 0" x 10' 0" (3.66m x 3.05m) Upvc double glazed window to the rear elevation, carpeted flooring, radiator, fitted wardrobes.