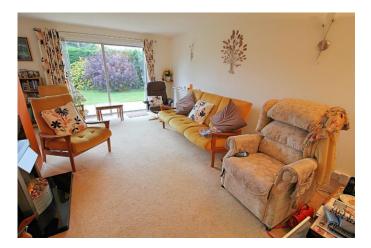

#### LIVING ROOM

#### 21' 0" x 17' 10" (6.4m x 5.44m)

Light and spacious reception room with Upvc double glazed patio doors to the rear elevation and side Upvc double glazed window to the rear elevation, carpeted flooring, radiator, electric feature fire with surround and hearth.