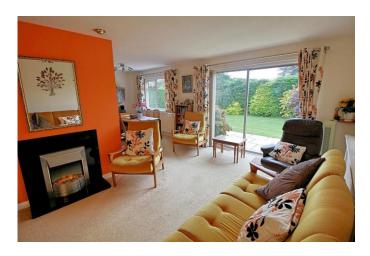

#### LIVING ROOM

#### 21' 0" x 17' 10" (6.4m x 5.44m)

Light and spacious reception room with Upvc double glazed patio doors to the rear elevation and side Upvc double glazed window to the rear elevation, carpeted flooring, radiator, electric feature fire with surround and hearth.