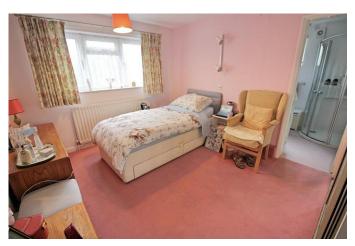

#### **BEDROOM TWO**

#### 11' 0" x 11' 0" (3.35m x 3.35m)

Upvc double glazed window to side front elevation, carpeted flooring, radiator.