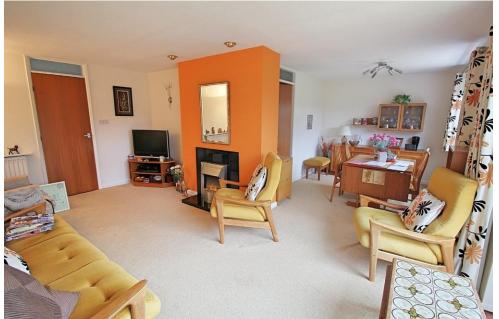

#### LIVING ROOM

#### 21' 0" x 17' 10" (6.4m x 5.44m)

Light and spacious reception room with Upvc double glazed patio doors to the rear elevation and side Upvc double glazed window to the rear elevation, carpeted flooring, radiator, electric feature fire with surround and hearth.