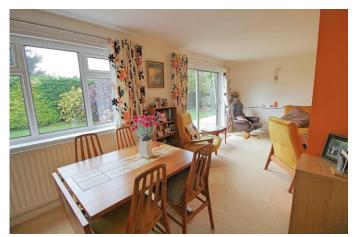

#### LIVING ROOM

#### 21' 0" x 17' 10" (6.4m x 5.44m)

Light and spacious reception room with Upvc double glazed patio doors to the rear elevation and side Upvc double glazed window to the rear elevation, carpeted flooring, radiator, electric feature fire with surround and hearth.