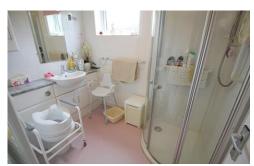

#### BATHROOM AND SEPARATE W.C

Comprising a bath and wash basin,, tiling in part, opaque Upvc double glazed window to the rear elevation. Separate W.C with low level flush W.C, wash basin, opaque Upvc double glazed window to the rear elevation.