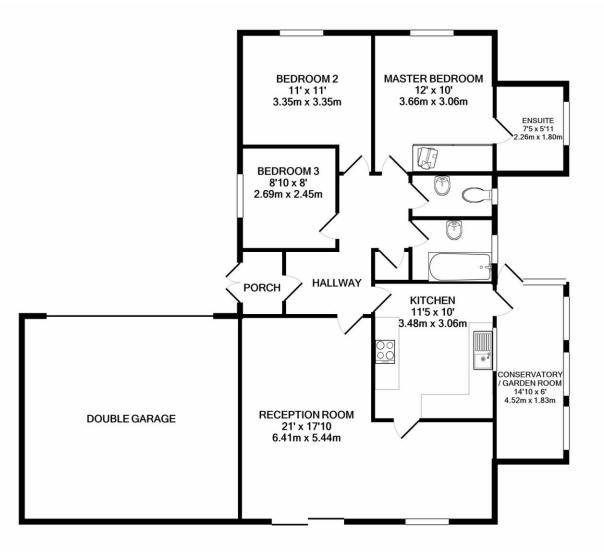

## Floorplan

#### PHILLIPS GEORGE LTD

PHILLIPS GEORGE LTD TOTAL APPROX. FLOOR AREA 1285 SQ.FT. (119.4 SQ.M.) Whilst every attempt has been made to ensure the accuracy of the floor plan contained here, measurements of doors, windows, rooms and any other items are approximate and no responsibility is taken for any error, omission, or mis-statement. This plan is for illustrative purposes only and should be used as such by any prospective purchaser. The services, systems and appliances shown have not been tested and no guarantee as to their operability or efficiency can be given Made with Metropix ©2021

#### SUMMARY

This well appointed and neatly presented three bedroom detached bungalow occupies a large private corner plot and is pleasantly situated on cul de sac within the highly desirable location of The Meadows, Wigston. The accommodation comprises briefly of main entrance hallway, lounge, fitted kitchen, three bedrooms, refurbished shower room, further refurbished W.C, Larger than average rear garden positioned on corner plot, substantial car standing space to front, detached garage. Internal inspection comes highly recommended.

#### 21' 0" x 17' 10" (6.4m x 5.44m)

Light and spacious reception room with Upvc double glazed patio doors to the rear elevation and side Upvc double glazed window to the rear elevation, carpeted flooring, radiator, electric feature fire with surround and hearth.

#### 11' 5" x 10' 0" (3.48m x 3.05m)

Fitted kitchen with a range of stylish wall and base level units, roll edge work surfaces, oven and hob with extraction over, plumbing and space for washing machine, sink and drainer, Upvc double glazed window to the rear elevation, Upvc double glazed door to rear elevation.

#### CONSERVATORY

14' 10" x 6' 0" (4.52m x 1.83m) Conservatory and garden room of Upvc construction, power and lighting.

### MASTER BEDROOM 12' 0" x 10' 0" (3.66m x 3.05m) Upvc double glazed window to the rear elevation, carpeted flooring, radiator, fitted wardrobes.

#### 7' 5" x 5' 11" (2.26m x 1.8m)

Comprising a refurbished shower room, shower cubicle, low level flush W.C, wash basin set in vanity surround, tiling in part, opaque Upvc double glazed window to the side elevation.

#### 11' 0" x 11' 0" (3.35m x 3.35m)

Upvc double glazed window to side front elevation, carpeted flooring, radiator.

#### BEDROOM THREE

8' 10" x 8' 0" (2.69m x 2.44m) Upvc double glazed window to the front elevation, carpeted flooring, radiator, fitted wardrobe.

#### BATHROOM AND SEPARATE W.C

Comprising a bath and wash basin,, tiling in part, opaque Upvc double glazed window to the rear elevation. Separate W.C with low level flush W.C, wash basin, opaque Upvc double glazed window to the rear elevation.

#### DOUBLE GARAGE

Double garage with power and lighting and up and over doors.