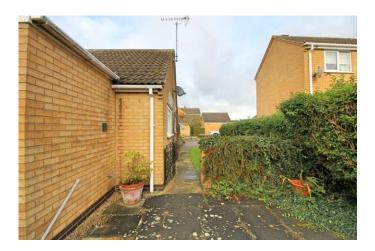

#### OUTSIDE

Set on a large than average private corner plot the property boasts surrounding landscaped gardens, multiple patio areas and lawns, a range of mature plants and trees, double side access leads to landscaped front garden with driveway providing substantial car standing space and access to double garage.

#### DOUBLE GARAGE

Double garage with power and lighting and up and over doors.