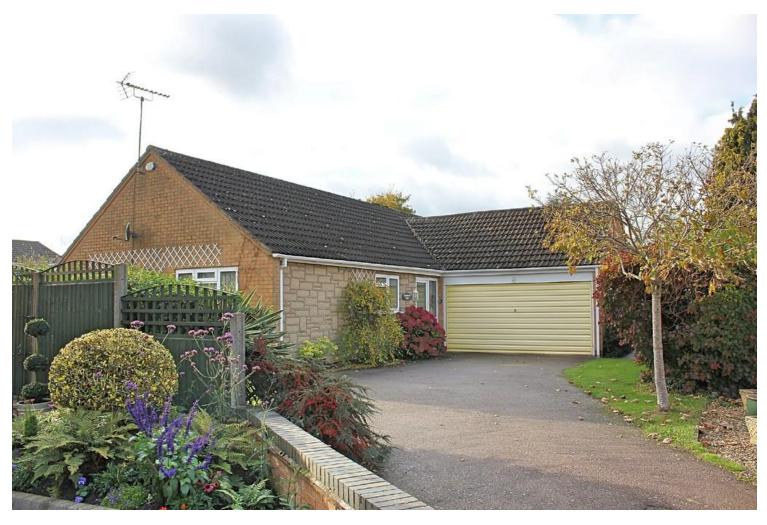

#### SUMMARY

This well appointed and neatly presented three bedroom detached bungalow occupies a large private corner plot and is pleasantly situated on cul de sac within the highly desirable location of The Meadows, Wigston. The accommodation comprises briefly of main entrance hallway, lounge, fitted kitchen, three bedrooms, refurbished shower room, further refurbished W.C, Larger than average rear garden positioned on corner plot, substantial car standing space to front, detached garage. Internal inspection comes highly recommended.

#### OUTSIDE

Set on a large than average private corner plot the property boasts surrounding landscaped gardens, multiple patio areas and lawns, a range of mature plants and trees, double side access leads to landscaped front garden with driveway providing substantial car standing space and access to double garage.

#### DOUBLE GARAGE

Double garage with power and lighting and up and over doors.