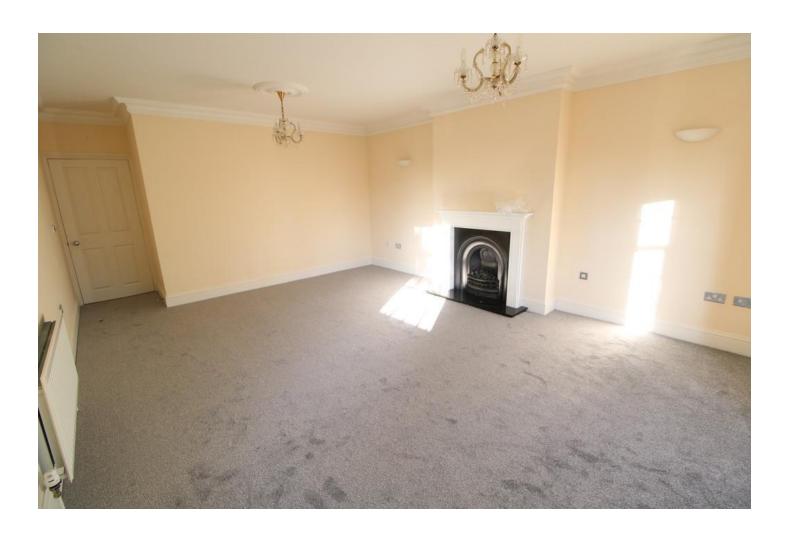

# LIVING ROOM

18' 49" x 14' 49" (6.73m x 5.51m) New carpet, two radiators, one double glazed window with fitted blinds, bay window with fitted blinds and feature fireplace.