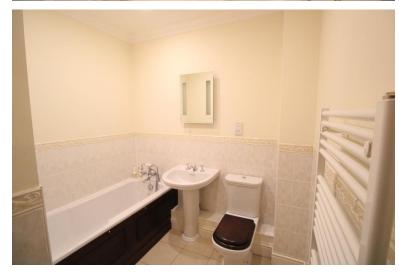

### **BATHROOM**

7' 61" x 7' 9" (3.68m x 2.36m) narrowing to 5' 58" by 3' 46" Tiled flooring, heated towel rail, and full suite comprising of a WC, pedestal wash hand basin and bath with shower attachment.