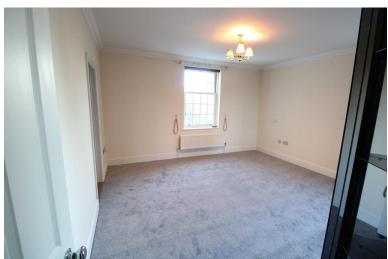

# LIVING ROOM

18' 49" x 14' 49" (6.73m x 5.51m) New carpet, two radiators, one double glazed window with fitted blinds, bay window with fitted blinds and feature fireplace.