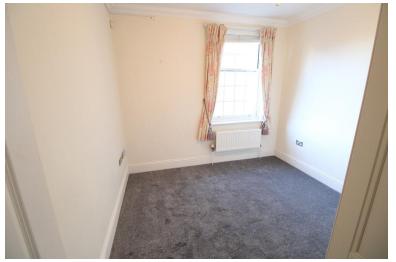

### **BEDROOM ONE**

14'  $47'' \times 14' 58'' (5.46m \times 5.74m)$  New carpet, one radiator, two double glazed windows with fitted blinds and wardrobe.

# **BEDROOM TWO**

10' 88"  $\times$  9' 82" (5.28m  $\times$  4.83m) New carpet, one radiator, one double glazed window with fitted blind and a free standing wardrobe.