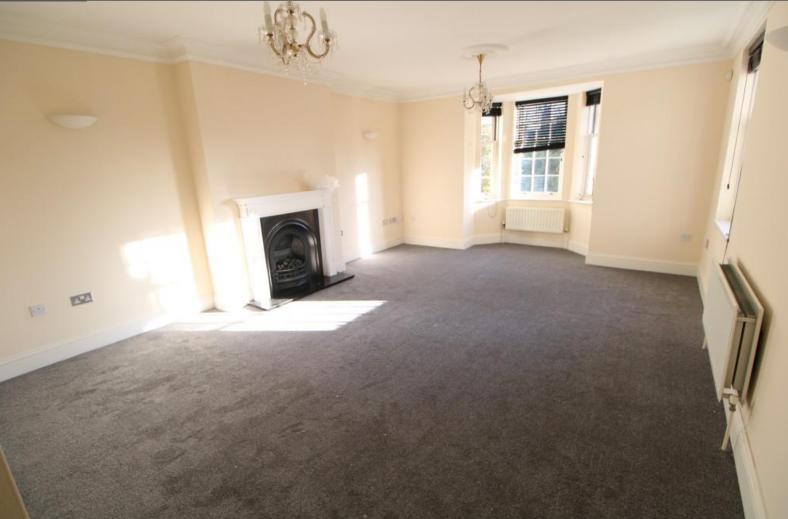

# LIVING ROOM

18' 49" x 14' 49" (6.73m x 5.51m) New carpet, two radiators, one double glazed window with fitted blinds, bay window with fitted blinds and feature fireplace.