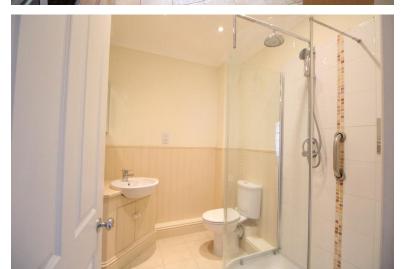

# **ENSUITE**

 $6'\ 3"\ x\ 7'\ 56"\ (1.91m\ x\ 3.56m)$  Tiled flooring, heated towel rail, WC, stand up shower and wash hand basin.