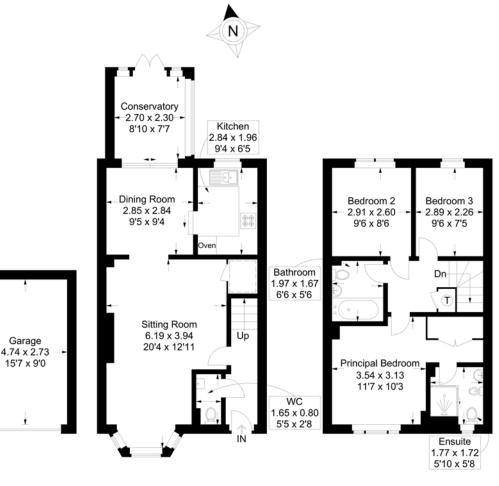

## 26 Henty Gardens, Chichester, PO19 3DL

Approximate Gross Internal Area = 91.8 sq m / 988 sq ft
Outbuilding = 13.4 sq m / 144 sq ft
Total = 105.2 sq m / 1132 sq ft

Outbuilding Ground Floor First Floor

=Reduced headroom below 1.5m / 5'0

This plan is for layout guidance only. Not drawn to scale unless stated. Windows and door openings are approximate. Whilst every care is taken in the preparation of this plan, please check all dimensions, shapes and compass bearings before making any decisions reliant upon them.