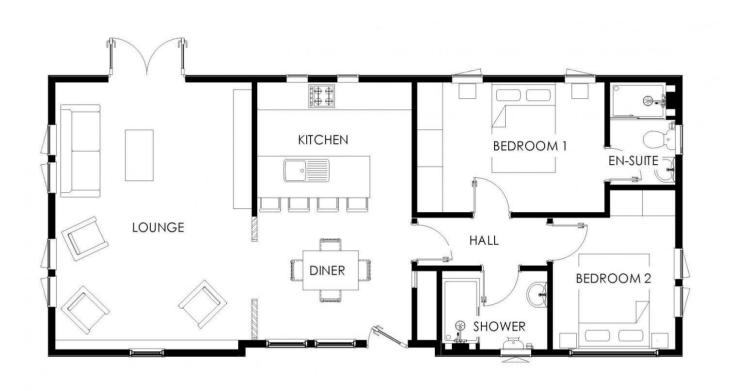

rous, why not hop on the Ferry to Sandbanks, close access to the Jurassic Coast and the main ferry terminal to Jersey.b

- Bus Stop Development Entrance
- Shop 1 mile
- Post Office 1 mile
- GP Surgery 1 mile
- Supermarket 2 miles
- Train Station 2 miles
- Poole 4 miles
- Sanbanks 8 miles
- Bournemouth 10 miles

- Brand new home
- Community Living
- Fully Fitted Kitchen
- Fully Furnished
- Gated and secure community
- Over 45's
- Part Exchange Available
- Pets welcome
- RoyaleLife development



## 100% Market Value Part Exchange with Quickmove Properties

Home exchange example:

Value of your existing home....£300,000

Price of new park home.....£225,000

Cash for you to enjoy.....£75,000

















Please note: Stock images have been used, the home on site may vary.

## Floor Plan



CONTACT DETAILS
0800 954 1288
sales@sellmygroup.co.uk