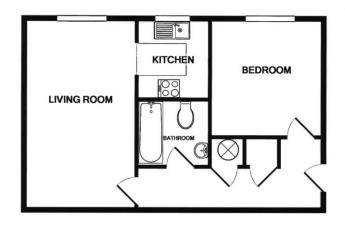

s to cupboard housing hot water cylinder emersion heater. Built-in cupboard. Storage heater.

LIVING/DINING ROOM 16' 6" x 9' 7" (5.03m x 2.92m) Window to front aspect. TV aerial point. Telephone point. Storage heater. Opening to kitchen.

KITCHEN 6' 0" x 4' 0" (1.83m x 1.22m) Grey high gloss wall and base units with worksurface over. Inset sink with mixer tap over. Built in electric oven and inset ceramic hob with extractor over. Space and plumbing for washing machine and fridge/freezer. Part tiled walls.

DOUBLE BEDROOM 10' 6" x 9' 7" (3.2m x 2.92m) Window to front aspect. Storage heater.

BATHROOM White suite comprising of panelled bath with shower over with glass shower screen. Washbasin and toilet.

Local Authority – Braintree District Council Council Tax Band – A Post Code – CO9 3PU



Not to scale - Illustrative purposes only Made with Metropix @2019

## **Contact Details**

6 King Street, Sudbury, Suffolk, CO10 2EB

Tel: 01787 468400

Email: sudbury@bychoice.co.uk

Agents Note: Whilst every care has been taken to prepare these sales particulars, they are for guidance purposes only. All measurements are approximate are for general guidance purposes only and whilst every care has been taken to ensure their accuracy, they should not be relied upon and potential buyers are advised to recheck the measurements