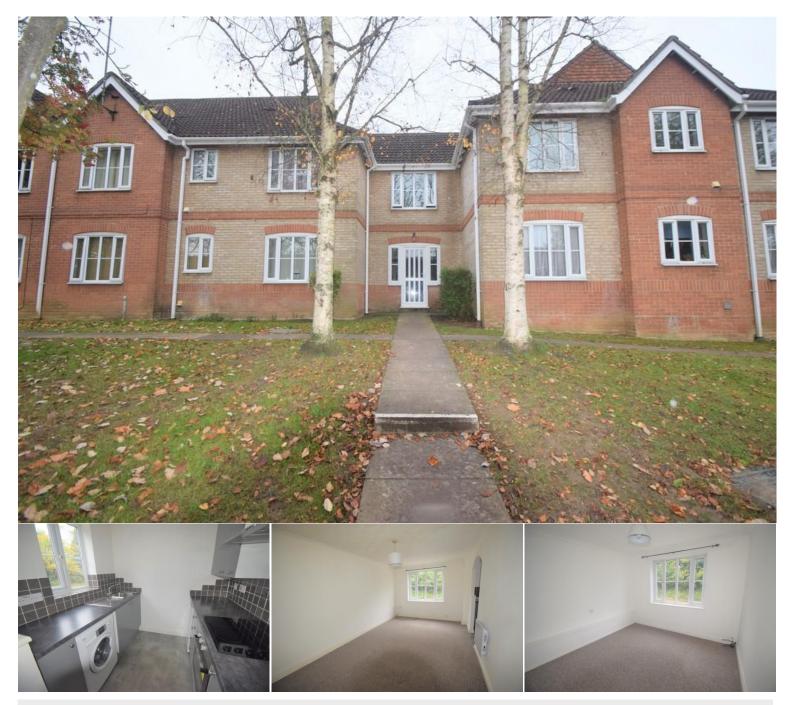

## Cygnet Court | Swan Street | CO9 3PU

Available March is a one-bedroom ground floor flat within the Cygnet Court building. The property benefits from a kitchen, spacious living room and double bedroom. Located within a short walk of the village centre and one parking space available, this is not one to be missed!

## £695 pcm

- Available March
- Double Bedroom
- Car Port Parking
- Close to Village Centre

Approximate Room Sizes

HALL Panelled doors to cupboard housing hot water cylinder emersion heater. Built-in cupboard. Storage heater.

LIVING/DINING ROOM 16' 6" x 9' 7" (5.03m x 2.92m) Window to front aspect. TV aerial point. Telephone point. Storage heater. Opening to kitchen.

KITCHEN 6' 0" x 4' 0" (1.83m x 1.22m) Grey high gloss wall and base units with worksurface over. Inset sink with mixer tap over. Built in electric oven and inset ceramic hob with extractor over. Space and plumbing for washing machine and fridge/freezer. Part tiled walls.

DOUBLE BEDROOM 10' 6" x 9' 7" (3.2m x 2.92m) Window to front aspect. Storage heater.

BATHROOM White suite comprising of panelled bath with shower over with glass shower screen. Washbasin and toilet.

Local Authority – Braintree District Council Council Tax Band – A Post Code – CO9 3PU