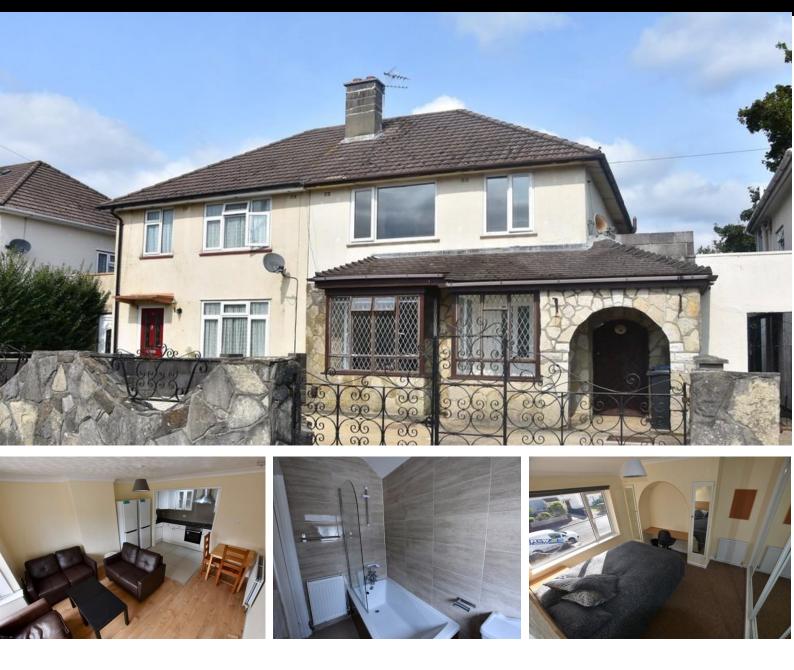

## **Features:**

**5 DOUBLE BEDROOMS** 

FULLY FURNISHED

2 SHOWER ROOM

SPACIOUS LIVING AREA

GARDEN & OFF ROAD PARKING

UTILITY ROOM

## **Description:**

WALLISDOWN- An exceptionally MODERN 5 DOUBLE BEDROOM STUDENT HOUSE, offered FULLY FURNISHED, SPACIOUS OPEN PLAN KITCHEN/DINING ROOM/LOUNGE, gas central heated, 2 SHOWER ROOMS, a private garden. The kitchen has a DOUBLE OVEN, electric hob 2 x large fridge freezers, DISHWASHER & microwave. There is a SEPARATE UTILITY ROOM which houses a washing machine & an additional sink. OFF ROAD PARKING \*\*\* First to see, will take\*\*\*\* Landlord Self Manages. 11 MONTH TENANCY. Council Tax Band B