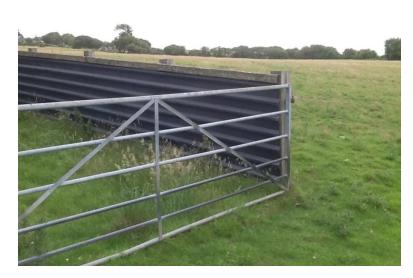

25.43 ACRES OF LAND AT MAES Y CEIRCHDIR NEWBOROUGH LLANFAIRPWLLGWYNGYLL YNYS MÔN LL61 6SG

# **DESCRIPTION**

A productive block of low lying land laid to permanent pasture extending to 25.43 Acres (10.25 hectares) or thereabouts. Well fenced into manageable enclosures with direct access off the Council maintained track which leads down towards Llanddwyn Beach and Newborough Warren. The land is a combination of sandy/loam soil plus rocky outcrops.

An application has been submitted to Dŵr Cymru for a new water main connection for agricultural purposes. (Further details to follow)

The land is renowned for crop production and stock rearing with sheltered areas.

Stock handling / loading pen.

A full inspection is highly recommended.

#### **VIEWING ARRANGEMENTS**

Viewing arrangements are