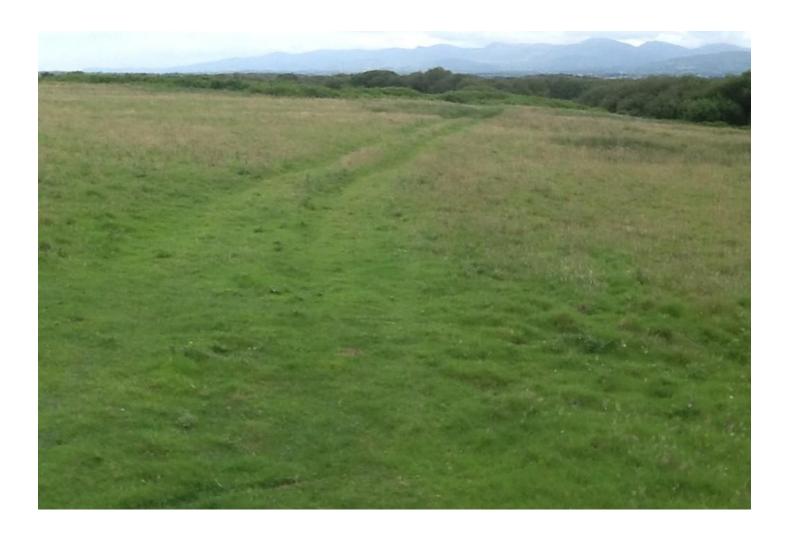

# **DESCRIPTION**

A productive block of low lying land laid to permanent pasture extending to 25.43 Acres (10.25 hectares) or thereabouts. Well fenced into manageable enclosures with direct access off the Council maintained track which leads down towards Llanddwyn Beach and Newborough Warren. The land is a combination of sandy/loam soil plus rocky outcrops.