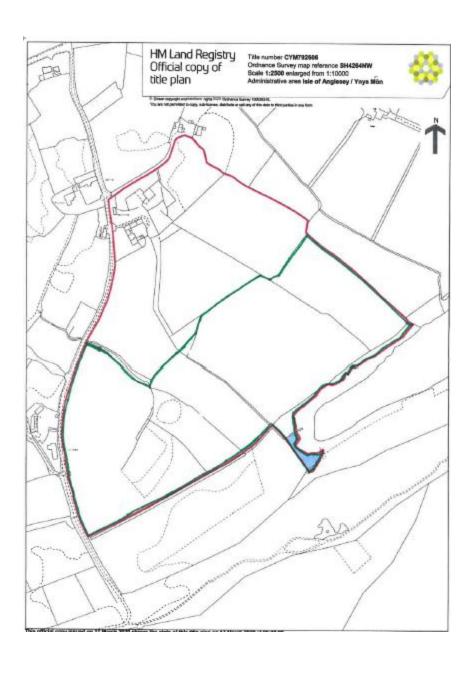

## **SCHEDULE OF AREA:**

OS 0064 1.27 Ha 3.15 Ac

OS 0060 1.47 Ha 3.64 Ac

OS 1067 .87 Ha 2.16 Ac

OS 1775 1.85 Ha 4.59 Ac

OS 2786 3.30 Ha 8.20 Ac (approx.)

OS 3400 1.49 Ha 3.70 Ac

-----

10.25 Ha 25.43 Acres

\_\_\_\_\_

LAND TO BE SOLD MARKED IN GREEN