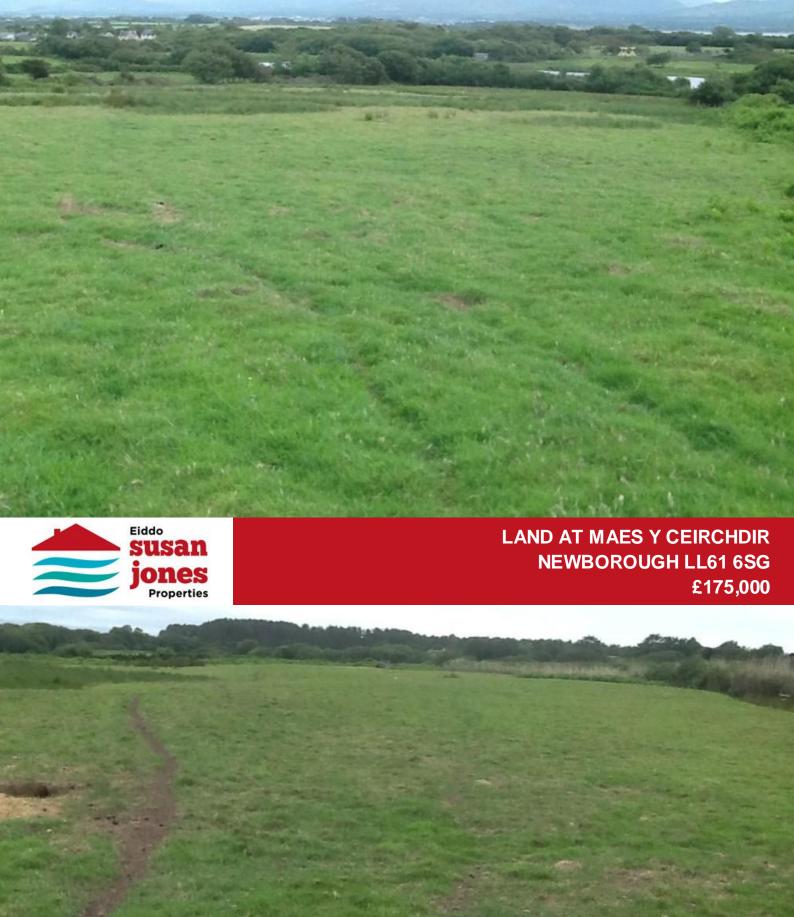

# **DESCRIPTION**

A productive block of low lying land laid to permanent pasture extending to 25.43 Acres (10.25 hectares) or thereabouts. Well fenced into manageable enclosures with direct access off the Council maintained track which leads down towards Llanddwyn Beach and Newborough Warren. The land is a combination of sandy/loam soil plus rocky outcrops.

An application has been submitted to Dŵr Cymru for a new water main connection for agricultural purposes. (Further details to follow)

The land is renowned for crop production and stock rearing with sheltered areas.