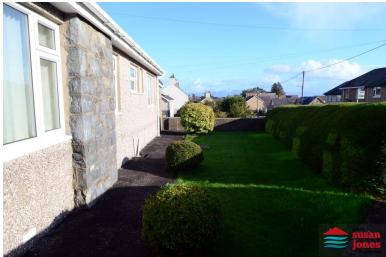

### TU ALLAN | OUTSIDE:

Tarmacadam driveway to garage (2.7m x 5.5m) with up and over door, rear room (2.7m x 2.7m) used for workspace/garden room with uPVC double glazed window. Patio area with lawned garden surrounded by manicured privet hedging is around most of the boundaries. Pedestrian access with gate leading to rear lawned garden the mature shrubs and pedestrian gate to pavement by road.