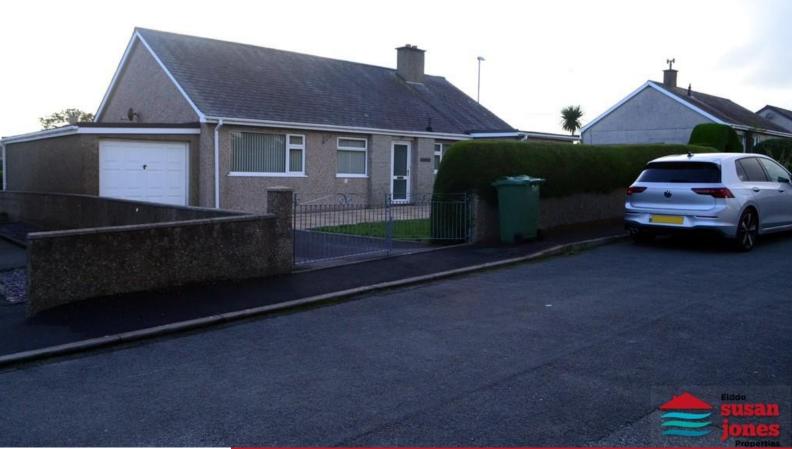

# CRUD YR AWEL 10 TY'N RHOS ESTATE, CHWILOG LL53 6TF £285,000

A detached bungalow conveniently placed for all the amenities offered by this popular village. Benefiting from uPVC double glazing and oil central heating. The accommodation comprises of entrance hall, lounge, dining kitchen, dining room, 3 bedrooms, separate toilet and bathroom.

### TU ALLAN | OUTSIDE:

Tarmacadam driveway to garage (2.7m x 5.5m) with up and over door, rear room (2.7m x 2.7m) used for workspace/garden room with uPVC double glazed window. Patio area with lawned garden surrounded by manicured privet hedging is around most of the boundaries. Pedestrian access with gate leading to rear lawned garden the mature shrubs and pedestrian gate to pavement by road.

### CYFARWYDDIADAU | DIRECTIONS:

Turn into Ty'n Rhos Estate and first right, Crud Yr Awel is the first bungalow on your right hand side.