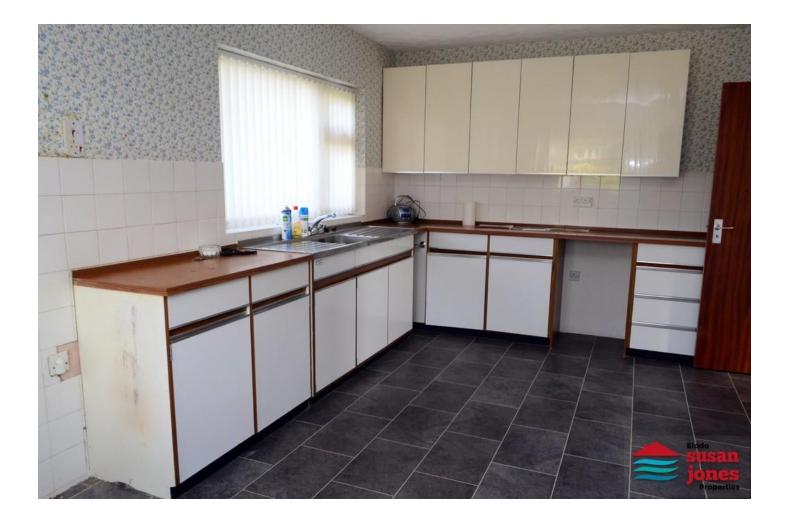

#### **CEGIN GYDA LLE BWYTA | DINING KITCHEN:**

17' 10" x 11' 1" (5.45m x 3.4m) maximum measurements Range of base and wall units. uPVC double glazed windows, radiator. Door to: