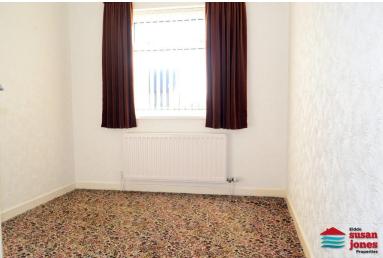

#### LLOFFT 1 | BEDROOM 1:

9' 10" x 15' 1" (3m x 4.6m) uPVC double glazed window and radiator.

#### LLOFFT 2 | BEDROOM 2:

9' 10" x 13' 1" (3m x 4m) uPVC double glazed window and radiator.

#### LLOFFT 3 | BEDROOM 3:

8' 0" x 11' 1" (2.45m x 3.4m) uPVC double glazed window and radiator.