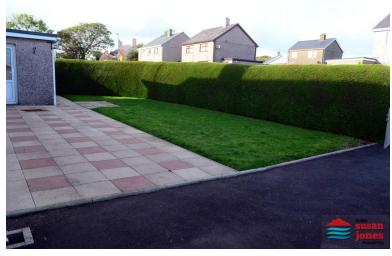

### TU ALLAN | OUTSIDE:

Tarmacadam driveway to garage (2.7m x 5.5m) with up and over door, rear room (2.7m x 2.7m) used for workspace/garden room with uPVC double glazed window. Patio area with lawned garden surrounded by manicured privet hedging is around most of the boundaries. Pedestrian access with gate leading to rear lawned garden the mature shrubs and pedestrian gate to pavement by road.