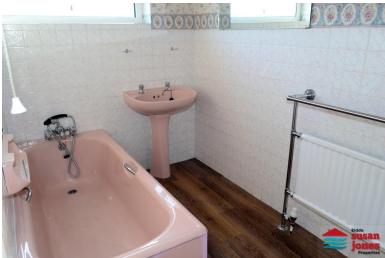

#### **YSTAFELL YMOLCHI | BATHROOM:**

5' 2" x 10' 2" (1.6m x 3.1m) Panelled bath with shower tap attachment, wash hand basin. uPVC double glazed window and radiator

#### TOILET | TOILET:

Toilet and wash basin. uPVC double glazed window.