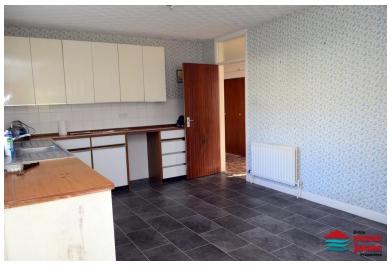

#### **CEGIN GYDA LLE BWYTA | DINING KITCHEN:**

17' 10" x 11' 1" (5.45m x 3.4m) maximum measurements Range of base and wall units. uPVC double glazed windows, radiator. Door to:

#### **YSTAFELL BOILER | BOILER ROOM:**

Combi boiler, uPVC double glazed window and door to outside.