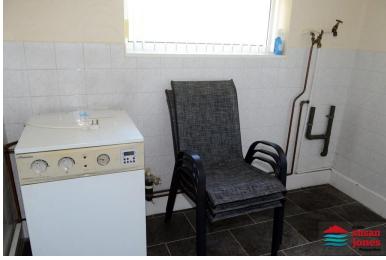

#### **YSTAFELL BOILER | BOILER ROOM:**

Combi boiler, uPVC double glazed window and door to outside.