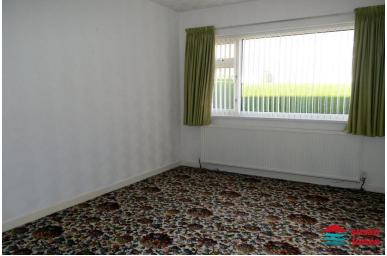

#### LLOFFT 1 | BEDROOM 1:

9' 10" x 15' 1" (3m x 4.6m) uPVC double glazed window and radiator.

#### LLOFFT 2 | BEDROOM 2:

9' 10" x 13' 1" (3m x 4m) uPVC double glazed window and radiator.

#### LLOFFT 3 | BEDROOM 3:

8' 0" x 11' 1" (2.45m x 3.4m) uPVC double glazed window and radiator.