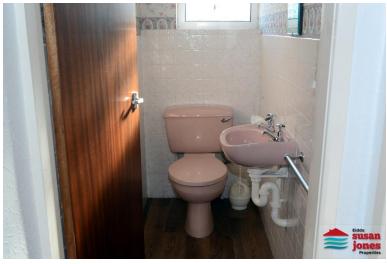

olchi a thoiled ar wahân. Tu allan mae yna le parcio, patio, gerddi a garej. Mae Chwilog yn bentref poblogaidd gyda ysgol gynradd, canolfan gymunedol, cigydd teulu, Y Madryn sydd yn yn Dy Tafern a Ty Bwyta.

A detached bungalow conveniently placed for all the amenities offered by this popular village. Benefiting from uPVC double glazing and oil central heating. The accommodation comprises of entrance hall, lounge, dining kitchen, dining room, 3 bedrooms, separate toilet and bathroom.

Chwilog is a desirable village with a primary school, community centre and an award winning family butchers. Y Madryn has been restored and is a village pub and restaurant/café.

#### CYNTEDD | HALL:

uPVC double glazed door. Radiator, 2 useful storage cupboards with sliding doors. Access to roof space.









#### **CEGIN GYDA LLE BWYTA | DINING KITCHEN:**

17' 10" x 11' 1" (5.45m x 3.4m) maximum measurements Range of base and wall units. uPVC double glazed windows, radiator. Door to:

#### **YSTAFELL BOILER | BOILER ROOM:**

Combi boiler, uPVC double glazed window and door to outside.

#### LOLFA | LOUNGE:

12' 9" x 17' 0" (3.9m x 5.2m) maximum measurements uPVC double glazed windows, radiators, open fireplace.

#### YSTAFELL FWYTA | DINING ROOM:

7' 10" x 10' 2" (2.4m x 3.1m) uPVC double glazed window and radiator.

#### LLOFFT 1 | BEDROOM 1:

9' 10" x 15' 1" (3m x 4.6m) uPVC double glazed window and radiator.

#### LLOFFT 2 | BEDROOM 2:

9' 10" x 13' 1" (3m x 4m) uPVC double glazed window and radiator.

#### LLOFFT 3 | BEDROOM 3:

8' 0" x 11' 1" (2.45m x 3.4m) uPVC double glazed window a