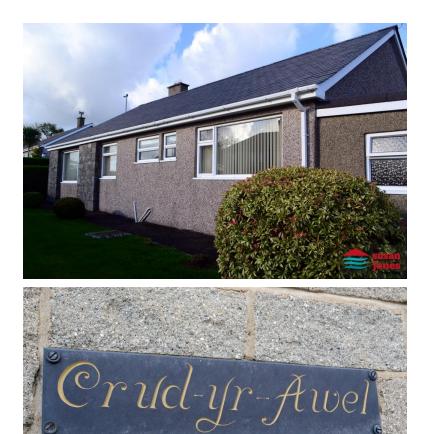

A detached bungalow conveniently placed for all the amenities offered by this popular village. Benefiting from uPVC double glazing and oil central heating. The accommodation comprises of entrance hall, lounge, dining kitchen, dining room, 3 bedrooms, separate toilet and bathroom.

### TU ALLAN | OUTSIDE:

Tarmacadam driveway to garage (2.7m x 5.5m) with up and over door, rear room (2.7m x 2.7m) used for workspace/garden room with uPVC double glazed window. Patio area with lawned garden surrounded by manicured privet hedging is around most of the boundaries. Pedestrian access with gate leading to rear lawned garden the mature shrubs and pedestrian gate to pavement by road.