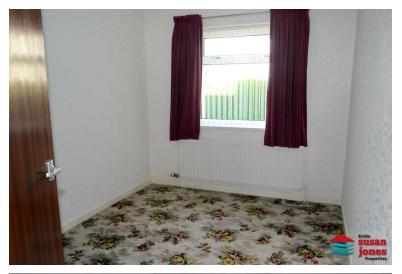

#### LLOFFT 1 | BEDROOM 1:

9' 10" x 15' 1" (3m x 4.6m) uPVC double glazed window and radiator.

#### LLOFFT 2 | BEDROOM 2:

9' 10" x 13' 1" (3m x 4m) uPVC double glazed window and radiator.

#### LLOFFT 3 | BEDROOM 3:

8' 0" x 11' 1" (2.45m x 3.4m) uPVC double glazed window and radiator.