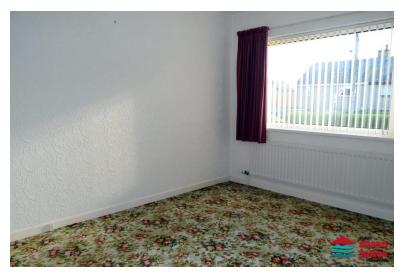

#### LLOFFT 1 | BEDROOM 1:

9' 10" x 15' 1" (3m x 4.6m) uPVC double glazed window and radiator.

#### LLOFFT 2 | BEDROOM 2:

9' 10" x 13' 1" (3m x 4m) uPVC double glazed window and radiator.

#### LLOFFT 3 | BEDROOM 3:

8' 0" x 11' 1" (2.45m x 3.4m) uPVC double glazed window and radiator.