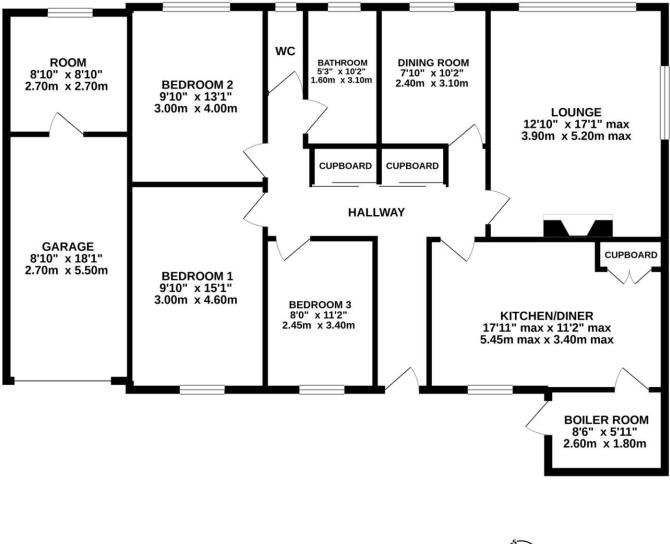

## GROUND FLOOR 1380 sq.ft. (128.2 sq.m.) approx.

TOTAL FLOOR AREA: 1380 sq.ft. (128.2 sq.m.) approx. Whilst every attempt has been made to ensure the accuracy of the floorplan contained here, measurements of doors, windows, kooms and any other items are approximate and no responsibility is taken for any error, omission or mis-statement. This plan is for illustrative purposes only and should be used as such by any prospective purchaser. The services, systems and appliances shown have not been tested and no guarantee as to their operability or efficiency can be given. Made with Metropic "2021