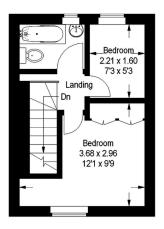

**LANDING** 

**BEDROOM 1** 12' 1" x 9' 9" (3.68m x 2.97m)

**BEDROOM 2** 7' 3" x 5' 3" (2.21m x 1.6m)

**BATHROOM** 

**GARDEN** 

= Reduced headroom below 1.5 m / 5'0

Illustration for identification purposes only, measurements are approximate, not to scale. FloorplansuSketch.com © 2012 (ID36601)