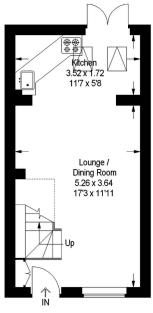

## West Street Lane, Carshalton, SM5 2PY

Approximate Gross Internal Area :-47 sq m / 506 sq ft

**Ground Floor** 

**First Floor** 

**LOUNGE/DINER** 17' 3" x 11' 11" (5.26m x 3.63m)

**KITCHEN** 11' 7" x 5' 8" (3.53m x 1.73m)