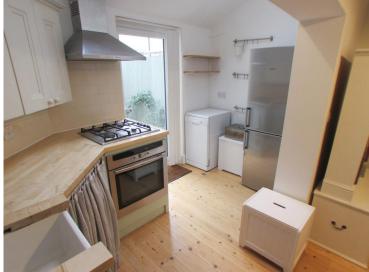

## West Street Lane, Carshalton, SM5 2PY

Approximate Gross Internal Area :-47 sq m / 506 sq ft

**Ground Floor** 

**First Floor** 

**LOUNGE/DINER** 17' 3" x 11' 11" (5.26m x 3.63m)

**KITCHEN** 11' 7" x 5' 8" (3.53m x 1.73m)