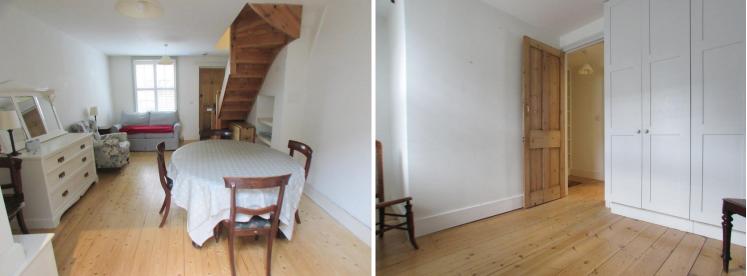

## West Street Lane, Carshalton, SM5 2PY

Approximate Gross Internal Area :-47 sq m / 506 sq ft

**Ground Floor** 

**First Floor** 

**LOUNGE/DINER** 17' 3" x 11' 11" (5.26m x 3.63m)

**KITCHEN** 11' 7" x 5' 8" (3.53m x 1.73m)

**LANDING** 

**BEDROOM 1** 12' 1" x 9' 9" (3.68m x 2.97m)

**BEDROOM 2** 7' 3" x 5' 3" (2.21m x 1.6m)

**BATHROOM** 

**GARDEN** 

= Reduced headroom below 1.5 m / 5'0

Illustration for identification purposes only, measurements are approximate, not to scale. FloorplansuSketch.com © 2012 (ID36601)