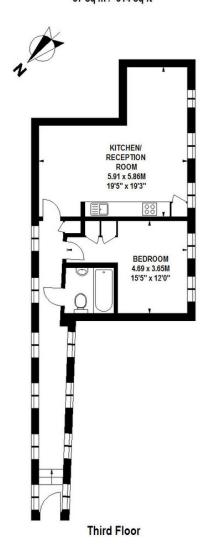

## Floorplan

#### Strand, WC2R

Approximate gross internal area 57 sq m / 614 sq ft

Floor Plan produced for Tavistock Bow by Mays Floorplans © . Tel 020 3397 4594

Illustration for identification purposes only, not to scale

All measurements are maximum, and include wardrobes and window bays where applicable