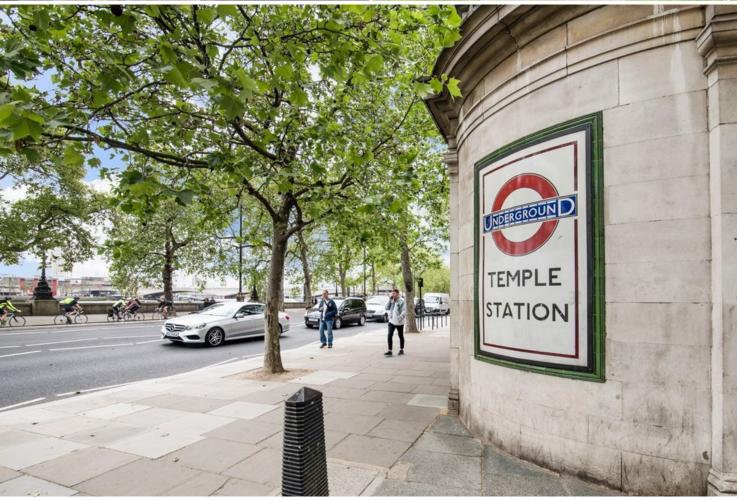

There are plenty of transport options with Temple station (District & Circle) within 300 metres, Holborn (Central & Piccadilly) 800 metres and Blackfriars (Mainline and Circle & District) approximately 850 metres away.