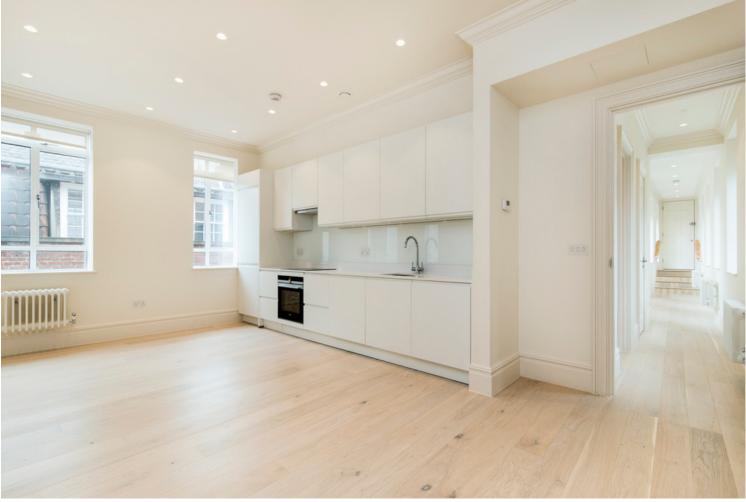

The apartment is available to rent immediately and features a master bedroom with en-suite

shower, benefitting from ample built-in storage. The main reception room is filled with wonderful natural light and has a contemporary open plan kitchen and a superb level of finish throughout, with beautiful hardwood flooring and high specification contemporary bathrooms.

#### WHAT YOU NEED TO KNOW:

3rd floor Lift Wood floors Double glazing Contemporary specification.